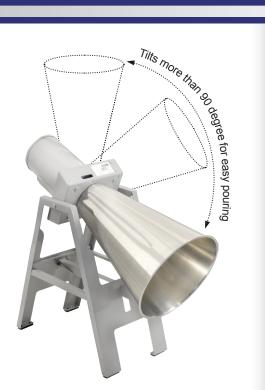

## **BLENDERS**TILTING BLENDERS

The Omcan tilting blender is equipped with a stainless steel seamless bowl, stand, blending blade and a plastic lid. Supported by a steel frame and anti-skid pads, the machine is excellent for small to medium sized kitchens.