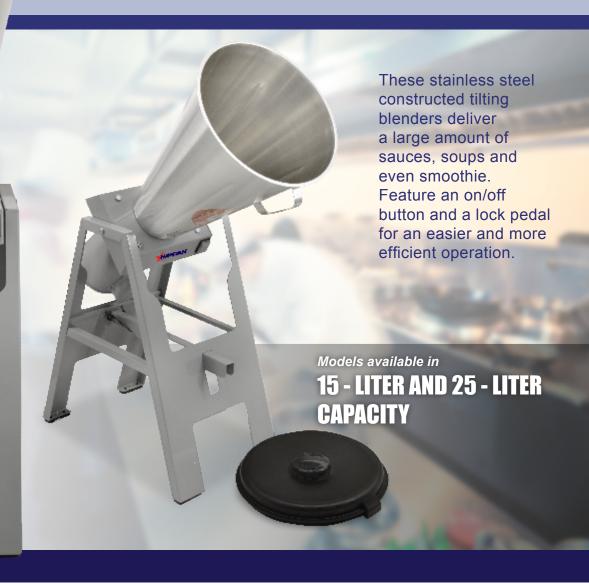

## **BLENDERS**TILTING BLENDERS

The Omcan tilting blender is equipped with a stainless steel seamless bowl, stand, blending blade and a plastic lid. Supported by a steel frame and anti-skid pads, the machine is excellent for small to medium sized kitchens.