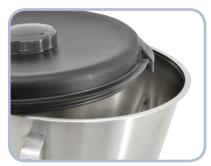

## **BLENDERS**TILTING BLENDERS

The Omcan tilting blender is equipped with a stainless steel seamless bowl, stand, blending blade and a plastic lid. Supported by a steel frame and anti-skid pads, the machine is excellent for small to medium sized kitchens.