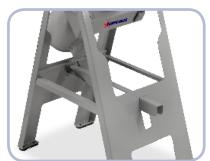

## **BLENDERS**TILTING BLENDERS

The Omcan tilting blender is equipped with a stainless steel seamless bowl, stand, blending blade and a plastic lid. Supported by a steel frame and anti-skid pads, the machine is excellent for small to medium sized kitchens.