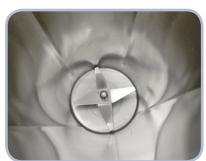

## **BLENDERS**TILTING BLENDERS

The Omcan tilting blender is equipped with a stainless steel seamless bowl, stand, blending blade and a plastic lid. Supported by a steel frame and anti-skid pads, the machine is excellent for small to medium sized kitchens.