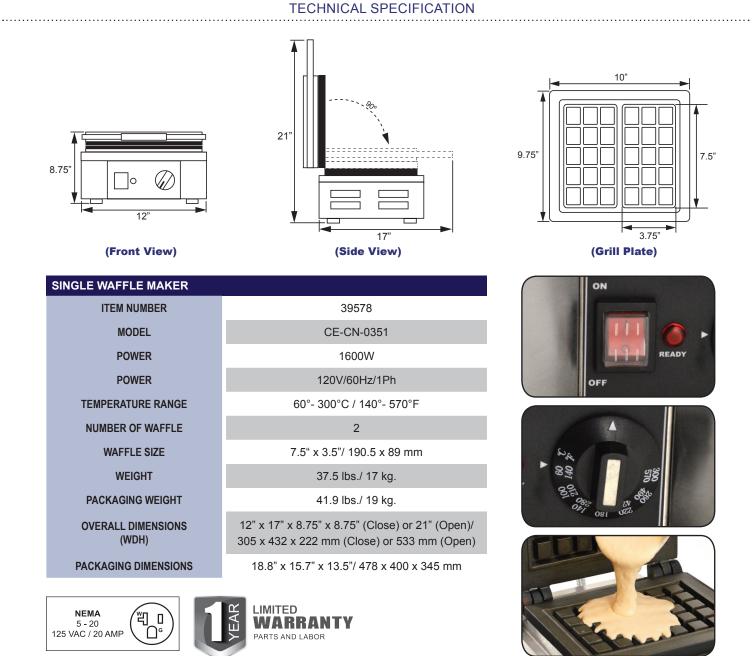

## WAFFLE MAKER WITH 1600 WATTS Item: 39578 Model: CE-CN-0351

Offer mouth-watering waffles with our Omcan Single Waffle Maker designed with heavy-duty cast iron grid which provides excellent results when making tasty and authentic waffles. This unit is equipped with a thermostat control to provide precise temperature control and adjustments. Excellent for cafes, hotels, restaurants, and buffets.

## FEATURES

- · Brussel style waffle maker
- On/ off switch with power indicator
- Thermostatic temperature controller
- Temperature range from 60° 300°C / 140°- 570°F
- Drip tray to reduce waste

OMCAN INC. Telephone: 1-800-465-0234 Fax: (905) 607-0234 Email: sales@omcan.com Website: www.omcan.com