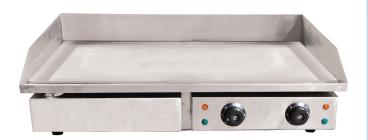

## STAINLESS STEEL GRIDDLE

ITEM: 34870 MODEL: CE-CN-4400

### **FOOD EQUIPMENT**

STAINLESS STEEL GRIDDLE CE-CN-4400 / 34870

#### **FEATURES**

- Perfect for restaurants, hotels, etc.
- · Stainless steel body with iron griddle
- Flat plate is made of high efficient cast iron
- Heavy duty heating element
- Two independent thermostat controls
- Temperature Range: 0°C 300°C / 32°F - 572°F