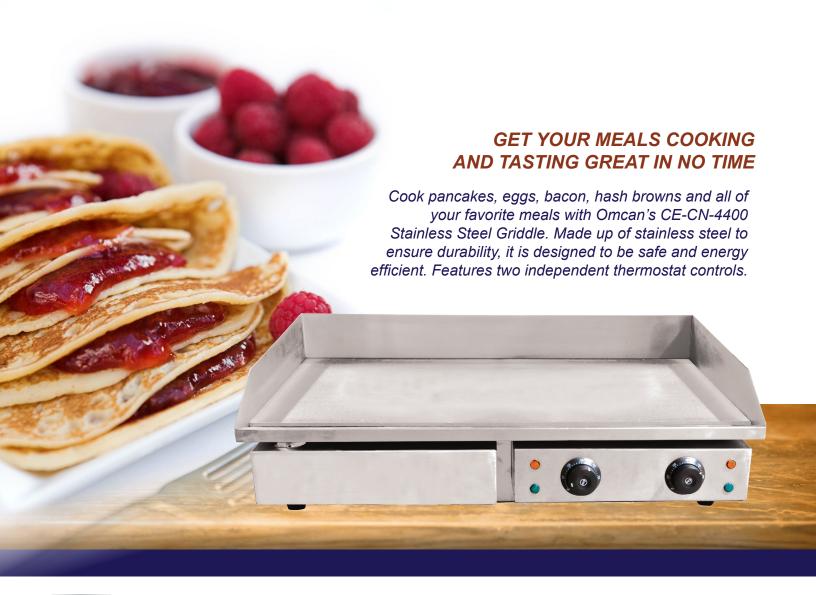

## STAINLESS STEEL GRIDDLE

ITEM: 34870 MODEL: CE-CN-4400

### **FOOD EQUIPMENT**

STAINLESS STEEL GRIDDLE CE-CN-4400 / 34870

#### **FEATURES**

- Perfect for restaurants, hotels, etc.
- · Stainless steel body with iron griddle
- Flat plate is made of high efficient cast iron
- Heavy duty heating element
- Two independent thermostat controls
- Temperature Range: 0°C 300°C / 32°F - 572°F