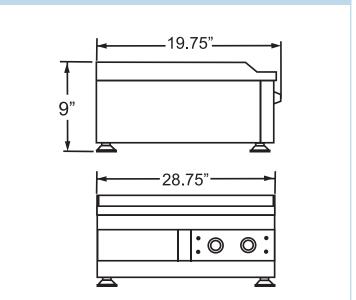

TECHNICAL DRAWING AND DIMENSIONS

19.75" x 28.75" x 9" / 501.65 x 730.25 x 228.6 mm

Telephone: 1-800-465-0234 Fax: (905) 607-0234 Email: sales@omcan.com Website: www.omcan.com