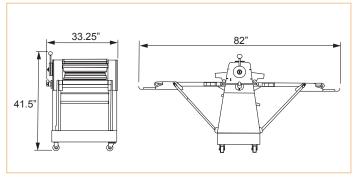

#### **DIMENSIONS** - Working position

**GROSS DIMENSION** 

**CONVEYER WIDTH** 

| 22.07 07 1.0 111111                           |
|-----------------------------------------------|
| 18m/min - 32m/min                             |
| 124r/min                                      |
| 5 kg/ 11 lbs.                                 |
| 33.25" x 82" x 41.5"/<br>749 x 2080 x 1054 mm |
| 26" x 63"/ 660 x 1600 mm                      |
| 419lbs./ 190 kg                               |
| 512 lbs./ 232 kg                              |
| x 29" x 66"/ 940 x 737 x 1676 mm              |