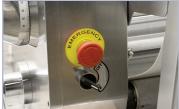

#### **FEATURES**

- Made of high quality stainless steel; ideal use for long period of time
- Fixed conveyor speed
- · Roller adjustments are manual
- Suitable for bakeries, restaurants, and hotels
- Equipped with preset roller thickness control, foldable tables for space-saving storage and retractable end tables
- Safety features: safety guards, emergency stop switch, thermal overload device