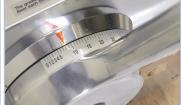

#### **FEATURES**

- Made of high quality stainless steel; ideal use for long period of time
- Fixed conveyor speed
- · Roller adjustments are manual
- Suitable for bakeries, restaurants, and hotels
- Equipped with preset roller thickness control, foldable tables for space-saving storage and retractable end tables
- Safety features: safety guards, emergency stop switch, thermal overload device

#### **TECHNICAL SPECIFICATION**

| ITEM NUMBER              | 44135                                      |
|--------------------------|--------------------------------------------|
| MODEL                    | BE-CN-2083-FSS                             |
| DESCRIPTION              | Floor model dough sheeter, stainless steel |
| ELECTRICAL               | 220 V / 60 Hz / 1 Ph                       |
| POWER                    | 0.5 HP/ 0.37 kW                            |
| ROLLER SIZE              | 3.5"/ 88mm (Dia.), 20.5"/ 520mm (W)        |
| ROLLER<br>ADJUSTABLE GAP | 1-1.4"/ 1 - 35 mm                          |