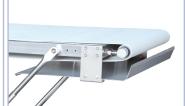

#### **DIMENSIONS** - Working position

#### **FEATURES**

- Made of high quality stainless steel; ideal use for long period of time
- Fixed conveyor speed
- · Roller adjustments are manual
- Suitable for bakeries, restaurants, and hotels
- Equipped with preset roller thickness control, foldable tables for space-saving storage and retractable end tables
- Safety features: safety guards, emergency stop switch, thermal overload device