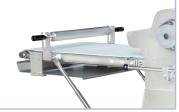

### **FOOD EQUIPMENT**

**SERVING THE FOOD INDUSTRY SINCE 1951** 

# STAINLESS STEEL FLOOR MODEL REVERSIBLE DOUGH SHEETER

Item: 44135 Model: BE-CN-2083-FSS











# FOOD EQUIPMENT STAINLESS STEEL FLOOR MODEL REVERSIBLE DOUGH SHEETER



#### **DIMENSIONS** - Working position



#### **FEATURES**

- Made of high quality stainless steel; ideal use for long period of time
- Fixed conveyor speed
- · Roller adjustments are manual
- Suitable for bakeries, restaurants, and hotels
- Equipped with preset roller thickness control, foldable tables for space-saving storage and retractable end tables
- Safety features: safety guards, emergency stop switch, thermal overload device

















#### **TECHNICAL SPECIFICATION**

| ITEM NUMBER              | 44135                                      |
|--------------------------|--------------------------------------------|
| MODEL                    | BE-CN-2083-FSS                             |
| DESCRIPTION              | Floor model dough sheeter, stainless steel |
| ELECTRICAL               | 220 V / 60 Hz / 1 Ph                       |
| POWER                    | 0.5 HP/ 0.37 kW                            |
| ROLLER SIZE              | 3.5"/ 88mm (Dia.), 20.5"/ 520mm (W)        |
| ROLLER<br>ADJUSTABLE GAP | 1-1.4"/ 1 - 35 mm                          |

| CONVEYER BELT SPEE               |
|----------------------------------|
| ROLLER SPEED                     |
| MAXIMUM DOUGH<br>CAPACITY        |
| WORKING POSITION DI