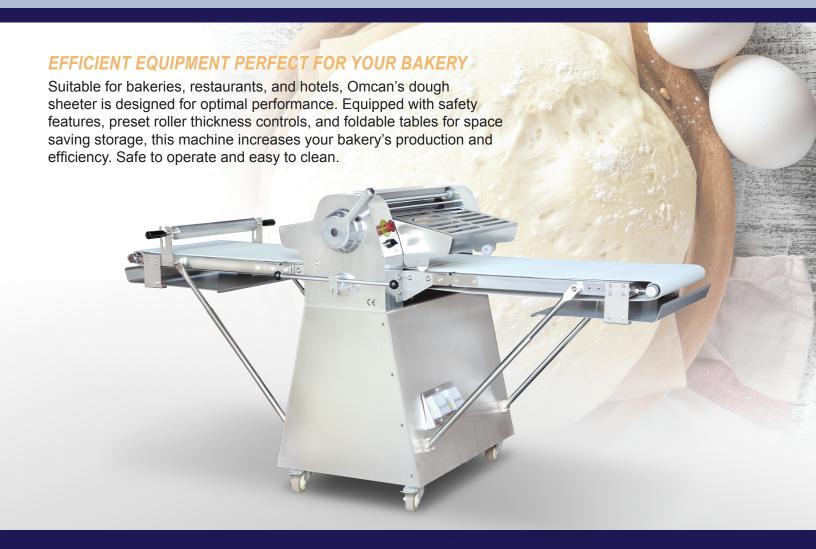

# FOOD EQUIPMENT STAINLESS STEEL FLOOR MODEL REVERSIBLE DOUGH SHEETER

#### **FEATURES**

- Made of high quality stainless steel; ideal use for long period of time
- Fixed conveyor speed
- · Roller adjustments are manual
- Suitable for bakeries, restaurants, and hotels
- Equipped with preset roller thickness control, foldable tables for space-saving storage and retractable end tables
- Safety features: safety guards, emergency stop switch, thermal overload device