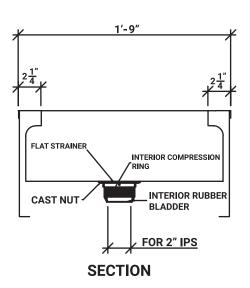

## **Specifications**

FS-AS Model Anti-Splash Utility Sink is 16½" x 22½" x 7" deep coved corner sink bowl with a built-in pitch to 2" IPS outlet.

Service/Utility Sinks are constructed of 16GA type 300 series stainless steel, with integrated full-height apron. Integral Anti-Splash Design keeps water in the sink and off the floor.

### **Options**

- SSF Wall Faucet
- **HA** 36" Hose
- MH3 Mop Holder (3)
- □ MH4 Mop Holder (4)
- □ **MH5** Mop Holder (5)
- **LH6** 6" High Leas
- □ IPS2 2" IPS Drain
- □ **BW-36** Custom Bowl up to 36" x
- □ FL48 48" High Flashing at Rear or Side
- □ **FL48-W** Welded 48" High Flashing on 3 Sides
- □ **RSS8** Rear & Side Splash 8" High
- □ **USH24** 24" Utility Shelf
- □ **USH36** 36" Utility Shelf
- □ **USHC** Corner Utility Shelf
- □ MSR Lint Bucket (Mesh Strainer)
- □ **FF-50** S/S Flanged Feet (Each)
- □ **SEC** Correctional Package