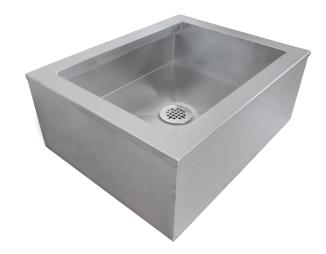

## **Specifications**

FS-AS Model Anti-Splash Utility Sink is 16½" x 22½" x 7" deep coved corner sink bowl with a built-in pitch to 2" IPS outlet.

Service/Utility Sinks are constructed of 16GA type 300 series stainless steel, with integrated full-height apron. Integral Anti-Splash Design keeps water in the sink and off the floor.

## **Product Guide**

IMC Utility Sinks are easily cleanable without the use of tools. All corners are coved, and all seams are fully welded and polished.

Rugged type 304, 18-8 stainless steel construction, engineered to stand up under day-in and day-out abuse.

#### **ANTI-SPILL FLOOR SINK**

| Model   | Bowl Size<br>(W x L x H) | Overall Size<br>(W x L x H) |
|---------|--------------------------|-----------------------------|
| □ FS-AS | 16½" x 22½" x 7"         | 21" x 27" x 10½"            |