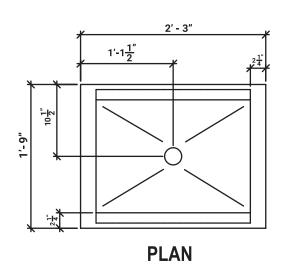

## **Specifications**

FS-AS Model Anti-Splash Utility Sink is 16½" x 22½" x 7" deep coved corner sink bowl with a built-in pitch to 2" IPS outlet.

Service/Utility Sinks are constructed of 16GA type 300 series stainless steel, with integrated full-height apron. Integral Anti-Splash Design keeps water in the sink and off the floor.

#### **ANTI-SPILL FLOOR SINK**

| Model   | Bowl Size<br>(W x L x H) | Overall Size<br>(W x L x H) |
|---------|--------------------------|-----------------------------|
| □ FS-AS | 16½" x 22½" x 7"         | 21" x 27" x 10½"            |