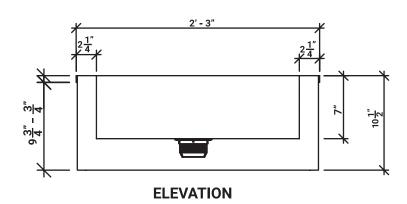

## **Specifications**

FS-AS Model Anti-Splash Utility Sink is 16½" x 22½" x 7" deep coved corner sink bowl with a built-in pitch to 2" IPS outlet.

Service/Utility Sinks are constructed of 16GA type 300 series stainless steel, with integrated full-height apron. Integral Anti-Splash Design keeps water in the sink and off the floor.

#### **ANTI-SPILL FLOOR SINK**

| Model   | Bowl Size<br>(W x L x H) | Overall Size<br>(W x L x H) |
|---------|--------------------------|-----------------------------|
| □ FS-AS | 16½" x 22½" x 7"         | 21" x 27" x 10½"            |