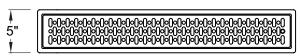

wraps, and two 1/2" plastic elbows
- Install by making cut-out in work surface (see Cut-Out Dimensions under Specifications). Make initial drain connection, especially if access to drain is limited once the unit is in place. Apply silicone sealant to underside of flange. Set in place and finish plumbing the drain line.



DI-DR30 Front View



## Specifications

## Drains

• 1/2" welded tailpiece

### Cut-out Dimensions

- Model DI-DR24 4-1/4" by 23-1/4"
- Model DI-DR30 4-1/4" by 29-1/4"
- Model DI-DR36 4-1/4" by 36-1/4"

#### Materials

- 20 gauge stainless steel parts include: perforated insert
- 18 gauge stainless steel parts include: drain pan

To view cleaning and care instructions, please visit: http://www.glastender.com/PDF/F-423-011\_ss\_clean\_care.pdf

# Dimensional Information



**PLAN VIEW** 

X = Left to right dimension is 24", 30", or 36"



1-1/2" 5/8" SIDE ELEVATION

**Glastender, Inc.** • 5400 North Michigan Road • Saginaw, MI • 48604-9780 989.752.4275 • 800.748.0423 • Fax 989.752.4444 www.glastender.com

Specifications subject to change without notice. For current specifications please visit our website.

Approval/Notes: