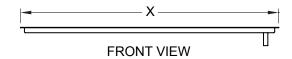

# Dimensional Information

**PLAN VIEW** 

X = Left to right dimension is 24", 30", or 36"

1-1/2" 5/8" SIDE ELEVATION

**Glastender, Inc.** • 5400 North Michigan Road • Saginaw, MI • 48604-9780 989.752.4275 • 800.748.0423 • Fax 989.752.4444 www.glastender.com