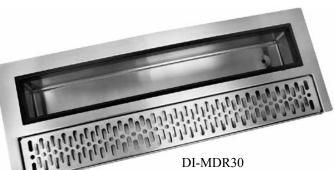

## DI-MDR30 Shown installed and dressed (1/9th pans and bottles not included)

| Project: |      | AIA# |
|----------|------|------|
| Item #:  | Qty: | SIS# |
| Model #: |      |      |

# Drop-In Mixology Drink Rails

## Standard Features

- · Stainless steel top and interior liner
- PVC plastic breaker strip around ice bin liner: creates 5/16" raised edge around liner and acts as thermal barrier to prevent heat transfer
- One-piece top includes drain pan with removable perforated insert
- · CFC-free foamed-in-place insulation
- · Galvanized steel exterior wrap
- 4" deep well liner is 3-3/4" front-to-back
- Designed to hold up to 3-3/4" wide bottles or 1/9th pans
- Installation kit includes: 10' of clear vinyl drain tube, seven - 4" Ty-wraps, one - 1/2" PVC tee, one - 1/2" nylon elbow, and two drainline splicers
- Install by making a notched cut-out in work surface (see Cut-Out Dimensions under Specifications). Make initial drain connection, especially if access to drain is limited once the unit is in place. Apply silicone sealant to underside of flange. Set in place and finish plumbing the drain line.