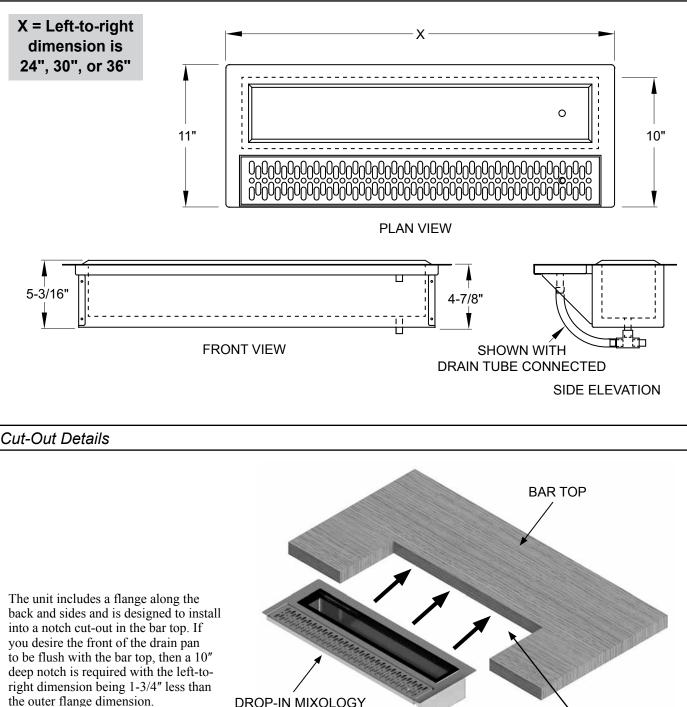

#### Cut-out Dimensions

The unit includes a flange along the back and sides and is designed to install into a notch cut-out in the bar top. If you desire the front of the drain pan to be flush with the bar top, then a 10'' deep notch is required with the left-to-right dimension being 1-3/4'' less than the outer flange dimension as listed below:

- Model DI-MDR24 10" by 22-1/4"
- Model DI-MDR30 10" by 28-1/4"
- Model DI-MDR36 10" by 34-1/4"

Materials

- 22 gauge galvanized steel parts include: exterior wrap and bottom
- 20 gauge stainless steel parts include: interior liner and perforated insert
- 18 gauge stainless steel parts include: top and drain pan

Dimensional Information

DROP-IN MIXOLOGY DRINK RAIL

 Model
 X Width =
 Left-to-Right Cutout

 DI-MDR24
 24"
 22-1/4"

 DI-MDR30
 30"
 28-1/4"

 DI-MDR36
 36"
 34-1/4"

NOTCH CUT-OUT