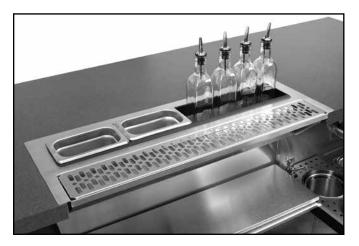

## DI-MDR30 Shown installed and dressed (1/9th pans and bottles not included)

| Project: |      | AIA# |
|----------|------|------|
| Item #:  | Qty: | SIS# |
| Model #: |      |      |

## Standard Features

- · Stainless steel top and interior liner
- PVC plastic breaker strip around ice bin liner: creates 5/16" raised edge around liner and acts as thermal barrier to prevent heat transfer
- One-piece top includes drain pan with removable perforated insert
- · CFC-free foamed-in-place insulation
- · Galvanized steel exterior wrap
- 4" deep well liner is 3-3/4" front-to-back
- Designed to hold up to 3-3/4" wide bottles or 1/9th pans
- Installation kit includes: 10' of clear vinyl drain tube, seven - 4" Ty-wraps, one - 1/2" PVC tee, one - 1/2" nylon elbow, and two drainline splicers
- Install by making a notched cut-out in work surface (see Cut-Out Dimensions under Specifications). Make initial drain connection, especially if access to drain is limited once the unit is in place. Apply silicone sealant to underside of flange. Set in place and finish plumbing the drain line.