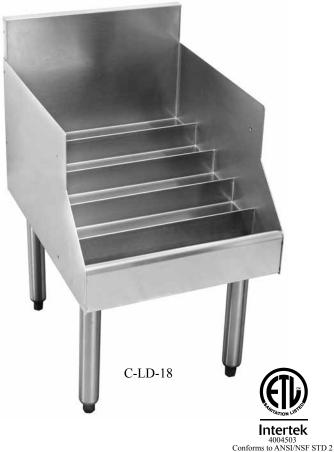

## C-LD-12, C-LD-18, C-LD-24

AIA#

## Standard Features

Project:

- Easily usable height for storage
- All stainless steel construction and thermoplastic bullet feet
- Five (5) levels of liquor bottle storage
- Integrated bottle retaining rails
- Front rail matches speed rail appearance for design continuity
- Rear step on each model is extra wide (4-3/4") for specialty liquor bottles