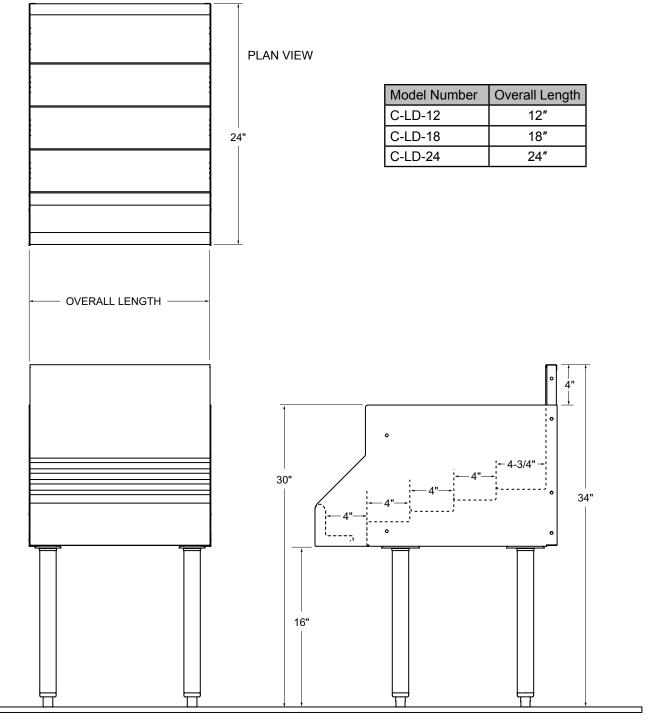

## C-LD-12, C-LD-18, C-LD-24

AIA#

## Standard Features

Project:

- Easily usable height for storage
- All stainless steel construction and thermoplastic bullet feet
- Five (5) levels of liquor bottle storage
- Integrated bottle retaining rails
- Front rail matches speed rail appearance for design continuity
- Rear step on each model is extra wide (4-3/4") for specialty liquor bottles

| - |
|---|

FRONT ELEVATION

SIDE ELEVATION