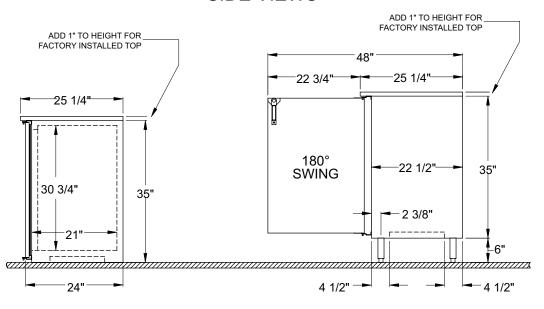

## Standard Features

- Galvanized steel interior construction
- · Foamed-in-place insulation for extra sturdiness
- Galvanized steel sub-top on DS48 and DS72 models
- · Black vinyl-clad steel exterior front and sides
- · Stainless steel die cast handle with lock
- · Leg sockets recessed into base
- 180° swinging doors

#### Legs

- 1-5/8" diameter
- · Stainless steel bullet feet

#### Materials

- 22 gauge black vinyl-clad parts include: sides and standard doors
- 16 gauge stainless steel parts include: legs
- 16 gauge galvanized steel parts include: base
- 16 gauge zinc plated CR steel parts include: leg sockets
- 12 gauge stainless steel parts include: hinges, hinge brackets, and lock brackets