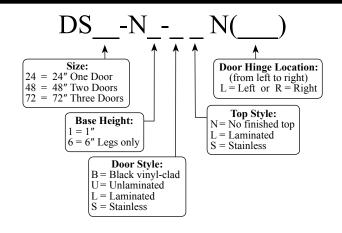

4004503 Conforms to NSF/ANSI STD 2

| Project:  |      | AIA# |
|-----------|------|------|
| Item #: _ | Qty: | SIS# |
| Model #:  |      |      |

# One, Two And Three Door Dry Storage Cabinets



## Standard Features

- Galvanized steel interior construction
- · Foamed-in-place insulation for extra sturdiness
- Galvanized steel sub-top on DS48 and DS72 models
- · Black vinyl-clad steel exterior front and sides
- · Stainless steel die cast handle with lock
- · Leg sockets recessed into base
- 180° swinging doors

To view underbar installation instructions, please visit: http://www.glastender.com/PDF/F-750-165\_Underbar\_Installation\_Instructions.pdf To view cleaning and care instructions, please visit: http://www.glastender.com/PDF/F-423-011\_ss\_clean\_care.pdf

## Specifications

### Shelving

• Two adjustable shelves per door included

#### Legs

- 1-5/8" diameter
- · Stainless steel bullet feet

#### Materials

- 22 gauge black vinyl-clad parts include: sides and standard doo