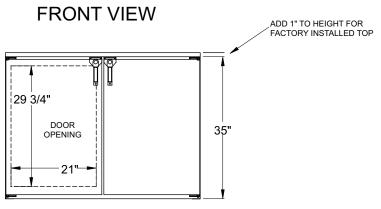

s include: base
- 16 gauge zinc plated CR steel parts include: leg sockets
- 12 gauge stainless steel parts include: hinges, hinge brackets, and lock brackets

| Glastender, Inc. • 5400 North Michigan Road • Saginaw, MI • 48604-9780                                | Approval/Notes: |
|-------------------------------------------------------------------------------------------------------|-----------------|
| 989.752.4275 • 800.748.0423 • Fax 989.752.4444                                                        |                 |
| www.glastender.com                                                                                    |                 |
| Specifications subject to change without notice. For current specifications please visit our website. |                 |

# **PLAN VIEW**





# SIDE VIEWS





WITH OPTIONAL 6" LEGS