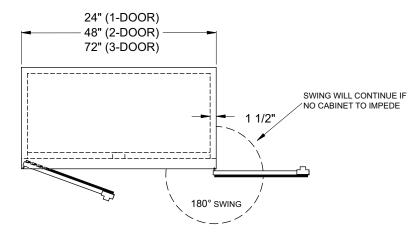

rts include: base
- 16 gauge zinc plated CR steel parts include: leg sockets
- 12 gauge stainless steel parts include: hinges, hinge brackets, and lock brackets

| Glastender, Inc. • 5400 North Michigan Road • Saginaw, MI • 48604-9780                                | Approval/Notes: |
|-------------------------------------------------------------------------------------------------------|-----------------|
| 989.752.4275 • 800.748.0423 • Fax 989.752.4444                                                        |                 |
| www.glastender.com                                                                                    |                 |
| Specifications subject to change without notice. For current specifications please visit our website. |                 |

# **PLAN VIEW**





# SIDE VIEWS





WITH OPTIONAL 6" LEGS