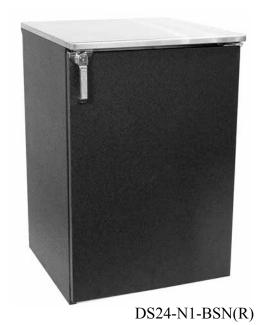

# One, Two And Three Door Dry Storage Cabinets

## Standard Features

- Galvanized steel interior construction
- · Foamed-in-place insulation for extra sturdiness
- Galvanized steel sub-top on DS48 and DS72 models
- · Black vinyl-clad steel exterior front and sides
- · Stainless steel die cast handle with lock
- · Leg sockets recessed into base
- 180° swinging doors