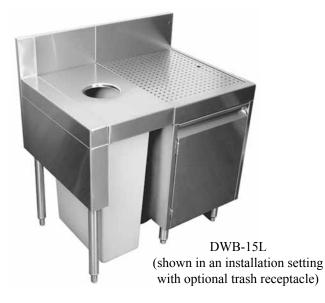

## DWB-12, DWB-15L, DWB-15R, DWB-18

## Standard Features

- All stainless steel construction
- Top lifts up in front for easy removal of trash receptacle
- Top lifts off completely for thorough cleaning
- Matches 30" high worksurface profile of adjacent equipment
- Designed to house the Rubbermaid<sup>®</sup> Slim Jim<sup>™</sup> trash receptacle
- Four different models to meet various installation requirements: two side mount, one-side mount or free standing

| Specifications                                                                                                                  | Product Information                                                                                                                                                                                                                                                                                                                                                                                                                                                                                                                                                                                                                                                                           |
|---------------------------------------------------------------------------------------------------------------------------------|-----------------------------------------------------------------------------------------------------------------------------------------------------------------------------------------------------------------------------------------------------------------------------------------------------------------------------------------------------------------------------------------------------------------------------------------------------------------------------------------------------------------------------------------------------------------------------------------------------------------------------------------------------------------------------------------------|
| Legs<br>• 1-5/8" diameter, 16 gauge stainless steel<br>• Stainless steel bullet feet<br>Materials<br>• 20 gauge stainless steel | There are four different Dry Waste Chute models to meet vari-<br>ous installation requirements. For all four models, the top lifts<br>up for emptying the trash receptacle. The top also lifts off com-<br>pletely for more thorough cleaning. The DWB-12 is designed for<br>mounting between two adjacent pieces of Glastender underbar.<br>The DWB-15L and DWB-15R include a left or right side and<br>leg set, respectively, for mounting to just one piece of Glastender<br>underbar. The DWB-18 is free standing. All models are designed<br>to house a Rubbermaid <sup>®</sup> Slim Jim <sup>™</sup> trash receptacle, which is<br>available from Glastender under part number 03000497 |