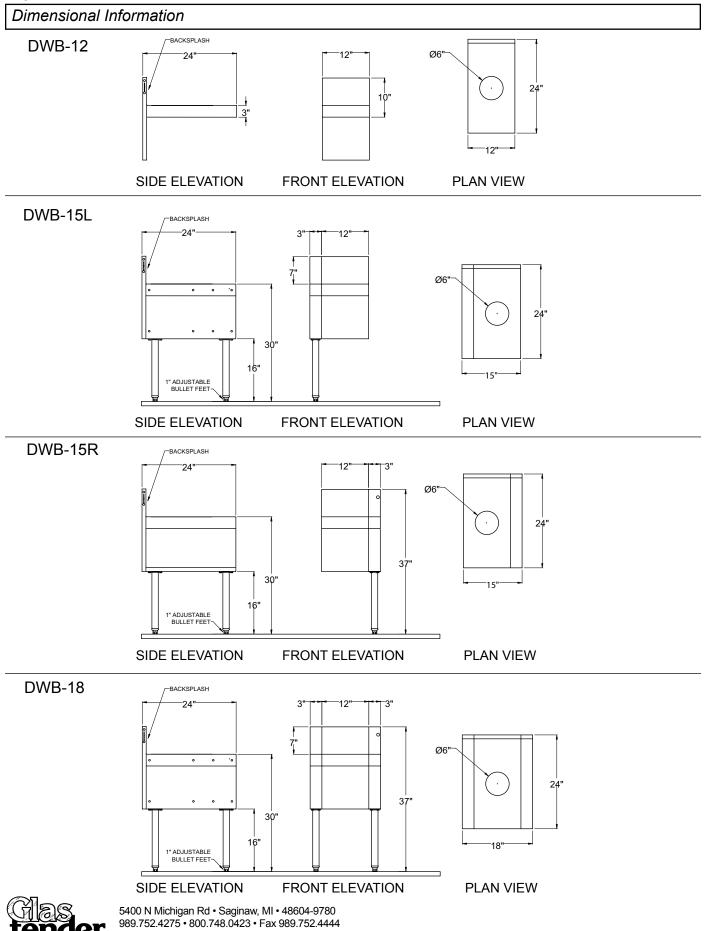

## DWB-12, DWB-15L, DWB-15R, DWB-18

| Specifications                                                                                                                  | Product Information                                                                                                                                                                                                                                                                                                                                                                                                                                                                                                                                                                                                                                                                           |
|---------------------------------------------------------------------------------------------------------------------------------|-----------------------------------------------------------------------------------------------------------------------------------------------------------------------------------------------------------------------------------------------------------------------------------------------------------------------------------------------------------------------------------------------------------------------------------------------------------------------------------------------------------------------------------------------------------------------------------------------------------------------------------------------------------------------------------------------|
| Legs<br>• 1-5/8" diameter, 16 gauge stainless steel<br>• Stainless steel bullet feet<br>Materials<br>• 20 gauge stainless steel | There are four different Dry Waste Chute models to meet vari-<br>ous installation requirements. For all four models, the top lifts<br>up for emptying the trash receptacle. The top also lifts off com-<br>pletely for more thorough cleaning. The DWB-12 is designed for<br>mounting between two adjacent pieces of Glastender underbar.<br>The DWB-15L and DWB-15R include a left or right side and<br>leg set, respectively, for mounting to just one piece of Glastender<br>underbar. The DWB-18 is free standing. All models are designed<br>to house a Rubbermaid <sup>®</sup> Slim Jim <sup>™</sup> trash receptacle, which is<br>available from Glastender under part number 03000497 |