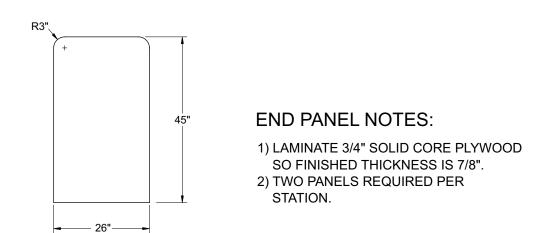

## END PANEL NOTES:

- 1) LAMINATE 3/4" SOLID CORE PLYWOOD SO FINISHED THICKNESS IS 7/8".
- 2) TWO PANELS REQUIRED PER STATION.

### 26" DEEP END PANEL

| <b>Glastender, Inc.</b> • 5400 North Michigan Road • Saginaw, MI • 48604-9780<br>989.752.4275 • 800.748.0423 • Fax 989.752.4444<br>www.glastender.com | Approval/Notes: |
|-------------------------------------------------------------------------------------------------------------------------------------------------------|-----------------|
| Specifications subject to change without notice. For current specifications please visit our website.                                                 |                 |
| Printed in USA 2 18                                                                                                                                   | Rev. 08-05-15   |