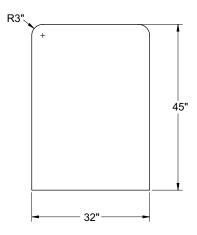

## www.glastender.com

| Project: |      | AIA# |
|----------|------|------|
| Item #:  | Qty: | SIS# |
| Model #: |      |      |

# **Cocktail Station End Panels**



## END PANEL NOTES:

- 1) LAMINATE 3/4" SOLID CORE PLYWOOD SO FINISHED THICKNESS IS 7/8".
- 2) TWO PANELS REQUIRED PER STATION.

#### 32" DEEP END PANEL

## **GENERAL PANEL NOTES:**

- 1) ALL DIMENSIONS ARE FINISHED SIZES.
- 2) LAMINATE ALL SIX SIDES (FACES & EDGES EQUAL SIX SIDES).



### 26" DEEP END PANEL

| <b>Glastender, Inc.</b> • 5400 North Michigan Road • Saginaw, MI • 48604-9780<br>989.752.4275 • 800.748.0423 • Fax 989.752.4444<br>www.glastender.com | Approval/Notes: |
|-------------------------------------------------------------------------------------------------------------------------------------------------------|-----------------|
| Specifications subject to change without notice. For current specifications please visit our website.