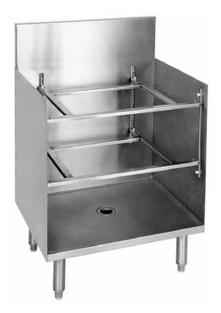

# Glassracks

GRA-18, GRA-24, GRB-18, or GRB-24

#### Standard Features

- Stainless steel construction
- · Adjustable stainless steel bullet feet
- · Pilasters and clips provided
- Full bottom floor with drain
- Two adjustable glass rack slides
- Storage for three (3) glassracks

#### Product Information

Glassracks are designed to hold three racks of glassware; one on the bottom floor and one on each of the two adjustable glass rack slides. The 24" wide models hold 20" by 20" racks and the 18" wide models hold the 16" round racks used with the Glastender GT-18 glasswashers.