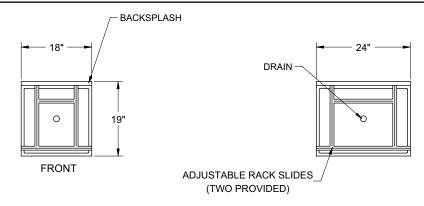

slides

#### Product Information

Glassracks are designed to hold three racks of glassware; one on the bottom floor and one on each of the two adjustable glass rack slides. The 24" wide models hold 20" by 20" racks and the 18" wide models hold the 16" round racks used with the Glastender GT-18 glasswashers.

See page 1.11 for special glassracks for GT-18 glasswashers.

| Glastender, Inc. • 5400 N Michigan Rd • Saginaw, MI • 48604-9780 |
|------------------------------------------------------------------|
| 989.752.4275 • 800.748.0423 • Fax 989.752.4444                   |
| www.glastender.com                                               |

Specifications subject to change without notice. For current specifications please visit our website.

Approval/Notes:

#### Dimensional Information



GRA-18 GRA-24

### **PLAN VIEWS**



GRB-18 GRB-24

### **PLAN VIEWS**



## SIDE ELEVATIONS