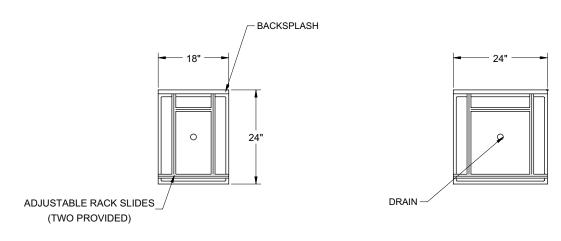

assracks are designed to hold three racks of glassware; one on the bottom floor and one on each of the two adjustable glass rack slides. The 24" wide models hold 20" by 20" racks and the 18" wide models hold the 16" round racks used with the Glastender GT-18 glasswashers.

See page 1.11 for special glassracks for GT-18 glasswashers.

| Glastender, Inc. • 5400 N Michigan Rd • Saginaw, MI • 48604-9780 |
|------------------------------------------------------------------|
| 989.752.4275 • 800.748.0423 • Fax 989.752.4444                   |
| www.glastender.com                                               |

Specifications subject to change without notice. For current specifications please visit our website.

Approval/Notes:

#### Dimensional Information



GRA-18 GRA-24

### **PLAN VIEWS**



GRB-18 GRB-24

### **PLAN VIEWS**



## SIDE ELEVATIONS