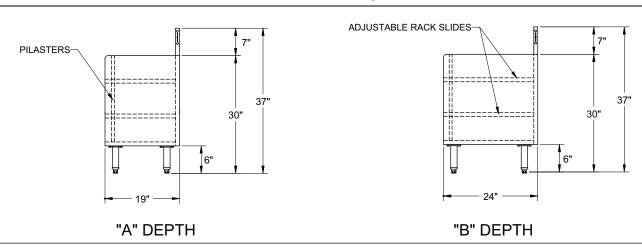

acks of glassware; one on the bottom floor and one on each of the two adjustable glass rack slides. The 24" wide models hold 20" by 20" racks and the 18" wide models hold the 16" round racks used with the Glastender GT-18 glasswashers.

See page 1.11 for special glassracks for GT-18 glasswashers.

| Glastender, Inc. • 5400 N Michigan Rd • Saginaw, MI • 48604-9780 |
|------------------------------------------------------------------|
| 989.752.4275 • 800.748.0423 • Fax 989.752.4444                   |
| www.glastender.com                                               |

Specifications subject to change without notice. For current specifications please visit our website.

Approval/Notes:

#### Dimensional Information



GRA-18 GRA-24

### **PLAN VIEWS**



GRB-18 GRB-24

### **PLAN VIEWS**



## SIDE ELEVATIONS