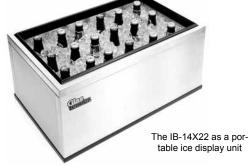

## Standard Features

- Complete stainless steel construction
- ABS plastic breaker strip around ice bin liner acts as thermal barrier to prevent heat transfer
- CFC free foamed-in-place insulation
- 10" high with 8-3/4" deep liner
- Convenient size for easy countertop display
- Includes four rubber feet
- Portable unit without drain no drain connection required
- Specially sized for ice chilled storage of one steam table pan