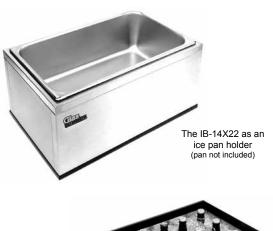

## Capacity

• One steam table pan

Materials

• 20 gauge stainless steel parts include: top, interior liner, all sides, and bottom

Isometric View

| <b>Glastender, Inc.</b> • 5400 North Michigan Road • Saginaw, MI • 48604-9780<br>989.752.4275 • 800.748.0423 • Fax 989.752.4444 | Approval/Notes: |
|---------------------------------------------------------------------------------------------------------------------------------|-----------------|
| www.glastender.com<br>Specifications subject to change without notice. For current specifications please visit our website.     |                 |
| Printed in USA                                                                                                                  | Rev. 05-16-16   |