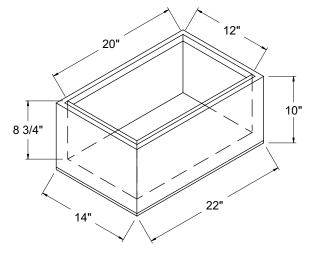

## Standard Features

- Complete stainless steel construction
- ABS plastic breaker strip around ice bin liner acts as thermal barrier to prevent heat transfer
- CFC free foamed-in-place insulation
- 10" high with 8-3/4" deep liner
- Convenient size for easy countertop display
- Includes four rubber feet
- Portable unit without drain no drain connection required
- Specially sized for ice chilled storage of one steam table pan

## Capacity

• One steam table pan

Materials

• 20 gauge stainless steel parts include: top, interior liner, all sides, and bottom

Isometric View

| <b>Glastender, Inc.</b> • 5400 North Michigan Road • Saginaw, MI • 48604-9780<br>989.752.4275 • 800.748.0423 • Fax 989.752.4444 | Approval/Notes: |
|---------------------------------------------------------------------------------------------------------------------------------|-----------------|
| www.glastender.com<br>Specifications subject to change without notice. For current specifications please visit our website.     |                 |
| Printed in USA                                                                                                                  | Rev. 05-16-16   |