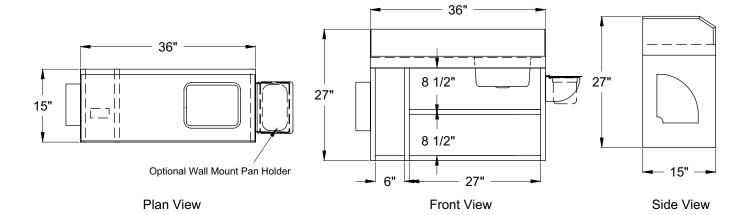

### Standard Features

- All stainless steel construction
- Integrated back and side splashes
- · Radius work surface corners for easy cleaning
- Work surface features front marine edge
- Cabinet includes intermediate shelf and special compartment for vertical tray storage
- Vertical tray storage compartment specifically designed to hold 14" or 16" round server trays
- Recessed hole in tray storage compartment floor prevents round trays from rolling out
- Includes left side mounted menu holder
- WS36-S model includes welded bowl with removable plastic wash rag basin
- Optional wall mount pan holder (WPH) with 6" deep stainless steel pan for use as an ash tray dump or wash rag basin
- · Includes wall mounting bracket

#### Drain

No plumbing required

Bowl Dimensions for model WS36-S

• 9-1/4" by 11-1/2" by 6" deep

## Dimensional Information

Plan View

**WS36** 

Plan View

WS36-S