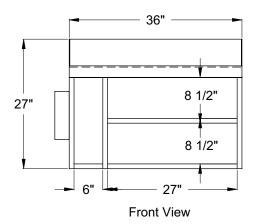

talled

# Mounting Details



Mounting bracket (A) attaches to the wall. The Wait Station is placed on the mounting bracket, then is secured to the wall with screws at (B) and (C).

| Glastender, Inc. • 5400 North Michigan Road • Saginaw, MI • 48604-9780 |
|------------------------------------------------------------------------|
| 989.752.4275 • 800.748.0423 • Fax 989.752.4444                         |
| www.glastender.com                                                     |

| Specifications subject to char |  |  |  |
|--------------------------------|--|--|--|
|                                |  |  |  |
|                                |  |  |  |

Approval/Notes:

Printed in USA 8.36 Rev. 11-09-15

# Wait Stations

## Dimensional Information









Plan View

**WS36** 



Plan View





WS36-S