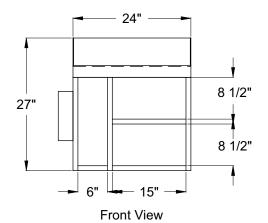

optional WPH wall mount pan holder installed

# Mounting Details



Mounting bracket (A) attaches to the wall. The Wait Station is placed on the mounting bracket, then is secured to the wall with screws at (B) and (C).

| Glastender, Inc. • 5400 North Michigan Road • Saginaw, MI • 48604-9780 |
|------------------------------------------------------------------------|
| 989.752.4275 • 800.748.0423 • Fax 989.752.4444                         |
| www.glastender.com                                                     |

| Specifications subject to char |  |  |  |
|--------------------------------|--|--|--|
|                                |  |  |  |
|                                |  |  |  |

Approval/Notes:

Printed in USA 8.36 Rev. 11-09-15

# Wait Stations

## Dimensional Information









Plan View

**WS36** 



Plan View





WS36-S