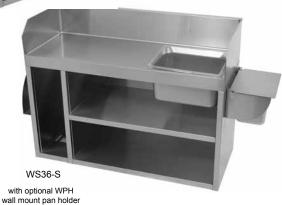

# **Wait Stations**

WS24, WS36, WS36-S

### Standard Features

- All stainless steel construction
- Integrated back and side splashes
- · Radius work surface corners for easy cleaning
- Work surface features front marine edge
- Cabinet includes intermediate shelf and special compartment for vertical tray storage
- Vertical tray storage compartment specifically designed to hold 14" or 16" round server trays
- Recessed hole in tray storage compartment floor prevents round trays from rolling out
- Includes left side mounted menu holder
- WS36-S model includes welded bowl with removable plastic wash rag basin
- Optional wall mount pan holder (WPH) with 6" deep stainless steel pan for use as an ash tray dump or wash rag basin
- · Includes wall mounting bracket