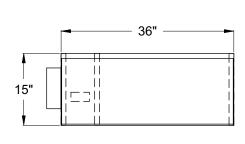

an holder installed

# Mounting Details



Mounting bracket (A) attaches to the wall. The Wait Station is placed on the mounting bracket, then is secured to the wall with screws at (B) and (C).

| Glastender, Inc. • 5400 North Michigan Road • Saginaw, MI • 48604-9780 |
|------------------------------------------------------------------------|
| 989.752.4275 • 800.748.0423 • Fax 989.752.4444                         |
| www.glastender.com                                                     |

| Specifications subject to char |  |  |  |
|--------------------------------|--|--|--|
|                                |  |  |  |
|                                |  |  |  |

Approval/Notes:

Printed in USA 8.36 Rev. 11-09-15

# Wait Stations

## Dimensional Information









Plan View

**WS36** 



Plan View





WS36-S