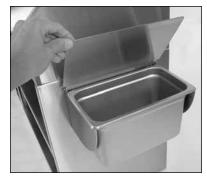

#### Materials

- 20 gauge stainless steel parts include: All components unless otherwise noted
- 16 gauge stainless steel parts include: menu holder and optional wall mount pan holder

Detail showing optional WPH wall mount pan holder installed