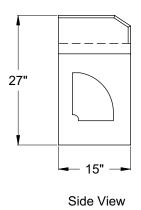

lled

# Mounting Details



Mounting bracket (A) attaches to the wall. The Wait Station is placed on the mounting bracket, then is secured to the wall with screws at (B) and (C).

| Glastender, Inc. • 5400 North Michigan Road • Saginaw, MI • 48604-9780 |
|------------------------------------------------------------------------|
| 989.752.4275 • 800.748.0423 • Fax 989.752.4444                         |
| www.glastender.com                                                     |

| Specifications subject to char |  |  |  |
|--------------------------------|--|--|--|
|                                |  |  |  |
|                                |  |  |  |

Approval/Notes:

Printed in USA 8.36 Rev. 11-09-15

# Wait Stations

## Dimensional Information









Plan View

**WS36** 



Plan View





WS36-S