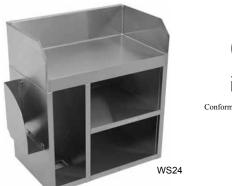

# **Wait Stations**

WS24, WS36, WS36-S

### Standard Features

- All stainless steel construction
- Integrated back and side splashes
- · Radius work surface corners for easy cleaning
- Work surface features front marine edge
- Cabinet includes intermediate shelf and special compartment for vertical tray storage
- Vertical tray storage compartment specifically designed to hold 14" or 16" round server trays
- Recessed hole in tray storage compartment floor prevents round trays from rolling out
- Includes left side mounted menu holder
- WS36-S model includes welded bowl with removable plastic wash rag basin
- Optional wall mount pan holder (WPH) with 6" deep stainless steel pan for use as an ash tray dump or wash rag basin
- · Includes wall mounting bracket