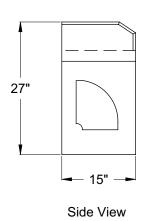

ptional WPH wall mount pan holder installed

# Mounting Details



Mounting bracket (A) attaches to the wall. The Wait Station is placed on the mounting bracket, then is secured to the wall with screws at (B) and (C).

| Glastender, Inc. • 5400 North Michigan Road • Saginaw, MI • 48604-9780 |
|------------------------------------------------------------------------|
| 989.752.4275 • 800.748.0423 • Fax 989.752.4444                         |
| www.glastender.com                                                     |

| Specifications subject to char |  |  |  |
|--------------------------------|--|--|--|
|                                |  |  |  |
|                                |  |  |  |

Approval/Notes:

Printed in USA 8.36 Rev. 11-09-15

# Wait Stations

## Dimensional Information









Plan View

**WS36** 



Plan View





WS36-S