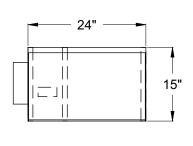

ng optional WPH wall mount pan holder installed

# Mounting Details



Mounting bracket (A) attaches to the wall. The Wait Station is placed on the mounting bracket, then is secured to the wall with screws at (B) and (C).

| Glastender, Inc. • 5400 North Michigan Road • Saginaw, MI • 48604-9780 |
|------------------------------------------------------------------------|
| 989.752.4275 • 800.748.0423 • Fax 989.752.4444                         |
| www.glastender.com                                                     |

| Specifications subject to char |  |  |  |
|--------------------------------|--|--|--|
|                                |  |  |  |
|                                |  |  |  |

Approval/Notes:

Printed in USA 8.36 Rev. 11-09-15

# Wait Stations

## Dimensional Information









Plan View

**WS36** 



Plan View





WS36-S