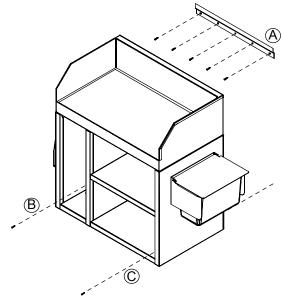

# Mounting Details

Mounting bracket (A) attaches to the wall. The Wait Station is placed on the mounting bracket, then is secured to the wall with screws at (B) and (C).

| Glastender, Inc. • 5400 North Michigan Road • Saginaw, MI • 48604-9780 |
|------------------------------------------------------------------------|
| 989.752.4275 • 800.748.0423 • Fax 989.752.4444                         |
| www.glastender.com                                                     |