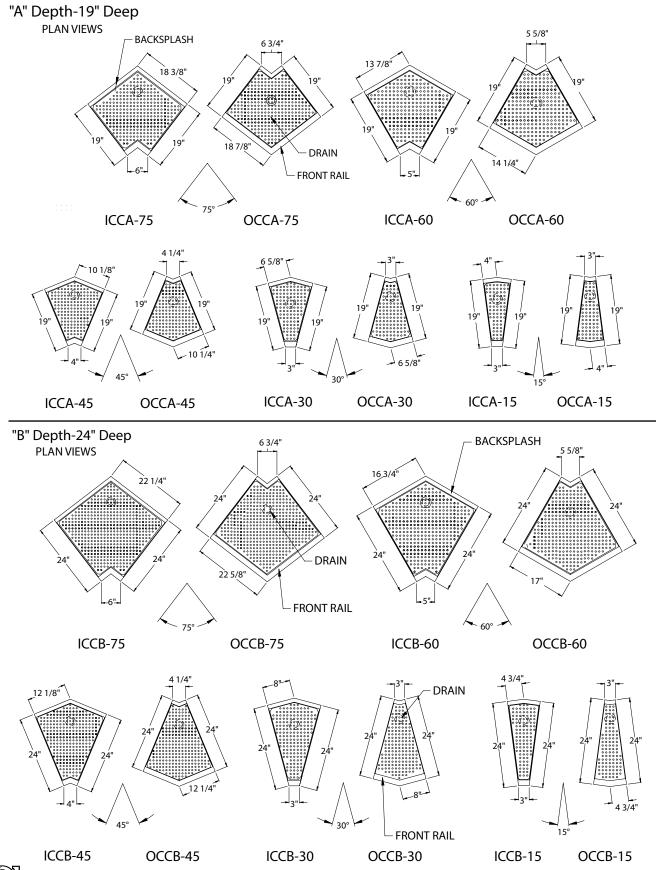

## Dimensional Information

## **Product Information**

Degree model corner drainboards are designed to align with 19" or 24" deep underbar. They come with a front rail and skirt to match the profile of adjacent equipment.

Corner drainboards are designed to mount between two pieces of underbar. However, corner drainboards can be used to mount between any two stable vertical surfaces. Corners should not be mounted to objects that are mobile or on casters. Because they are intended to mount between two vertical surfaces, corner drainboards do not come free standing with finished sides and leg sets. If one side of the corner does not have a vertical surface on which to mount, then a side and leg set must be ordered as an accessory. Specify the following model numbers: