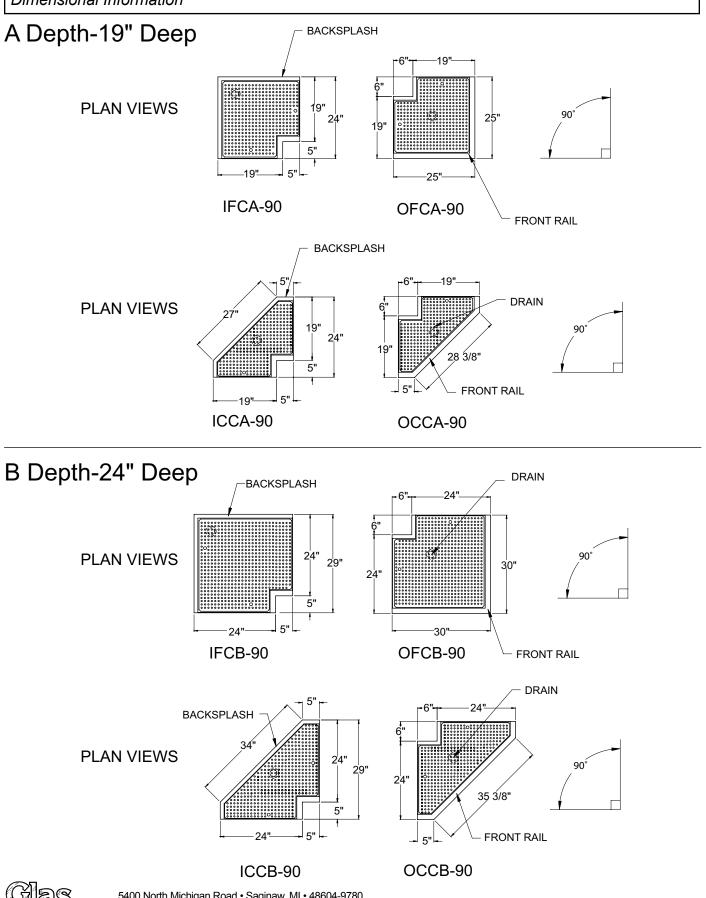

## **Corner Drainboards** Models <u>90°</u>

IFCA-90, OFCA-90, ICCA-90, OCCA-90, IFCB-90, OFCB-90, ICCB-90, OCCB-90

OFCA-90

| Specifications                                                                                                                                                                   | Product Information                                                                                                                                                                                                                                                                                                                                                                                                                                                                                                                                        |
|----------------------------------------------------------------------------------------------------------------------------------------------------------------------------------|------------------------------------------------------------------------------------------------------------------------------------------------------------------------------------------------------------------------------------------------------------------------------------------------------------------------------------------------------------------------------------------------------------------------------------------------------------------------------------------------------------------------------------------------------------|
| <ul> <li>Drain</li> <li>1-1/2" I.P.S. Threaded drain will fit Dearborn part #8033 slipnut and part #W-573P washer.</li> </ul>                                                    | Degree model corner drainboards are designed to align with 19" or 24" deep underbar. They come with a front rail to match the front rail of adjacent equipment.                                                                                                                                                                                                                                                                                                                                                                                            |
| <ul> <li>Materials</li> <li>20 gauge stainless steel parts include: all components unless otherwise noted</li> <li>14 gauge stainless steel parts include: front rail</li> </ul> | Corner drainboards are designed to mount between two pieces<br>of underbar. However, corner drainboards can be used to mount<br>between any two stable vertical surfaces. Corners should not be<br>mounted to objects that are mobile or on casters. Because they are<br>intended to mount between two vertical surfaces, corner drain-<br>boards do not come free standing with finished sides and leg sets.<br>If one side of the corner does not have a vertical surface on which<br>to mount, then a side and leg set must be ordered as an accessory. |

Corner Drainboards 90° Models

Dimensional Information

5400 North Michigan Road • Saginaw, MI • 48604-9780 989.752.4275 • 800.748.0423 • Fax 989.752.4444 www.glastender.com