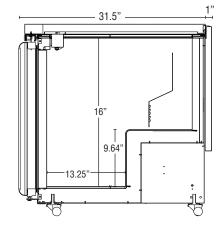

| *with 2.25" casters                                                      |                                                                                                                                                                                                                                                                                                                                                                                                                                                                                                                                                                                                                                                                                                                                                                                                                                                                                                                                                                                                                                                                                                                                                                                                                                                                                                                                                                                                                                                                                                                                                                                                                                                                                                                                                                                                                                                                                                                                                                                                                                                                                                                                                                                                                                                                                                                                                                                                                                                          |  |  |
|--------------------------------------------------------------------------|----------------------------------------------------------------------------------------------------------------------------------------------------------------------------------------------------------------------------------------------------------------------------------------------------------------------------------------------------------------------------------------------------------------------------------------------------------------------------------------------------------------------------------------------------------------------------------------------------------------------------------------------------------------------------------------------------------------------------------------------------------------------------------------------------------------------------------------------------------------------------------------------------------------------------------------------------------------------------------------------------------------------------------------------------------------------------------------------------------------------------------------------------------------------------------------------------------------------------------------------------------------------------------------------------------------------------------------------------------------------------------------------------------------------------------------------------------------------------------------------------------------------------------------------------------------------------------------------------------------------------------------------------------------------------------------------------------------------------------------------------------------------------------------------------------------------------------------------------------------------------------------------------------------------------------------------------------------------------------------------------------------------------------------------------------------------------------------------------------------------------------------------------------------------------------------------------------------------------------------------------------------------------------------------------------------------------------------------------------------------------------------------------------------------------------------------------------|--|--|
| INTERCY STAR                                                             |                                                                                                                                                                                                                                                                                                                                                                                                                                                                                                                                                                                                                                                                                                                                                                                                                                                                                                                                                                                                                                                                                                                                                                                                                                                                                                                                                                                                                                                                                                                                                                                                                                                                                                                                                                                                                                                                                                                                                                                                                                                                                                                                                                                                                                                                                                                                                                                                                                                          |  |  |
| Dimensions / Capacity                                                    | Divisionado<br>Divisionado<br>Divisionado<br>Divisionado<br>Divisionado<br>Divisionado<br>Divisionado<br>Divisionado<br>Divisionado<br>Divisionado<br>Divisionado<br>Divisionado<br>Divisionado<br>Divisionado<br>Divisionado<br>Divisionado<br>Divisionado<br>Divisionado<br>Divisionado<br>Divisionado<br>Divisionado<br>Divisionado<br>Divisionado<br>Divisionado<br>Divisionado<br>Divisionado<br>Divisionado<br>Divisionado<br>Divisionado<br>Divisionado<br>Divisionado<br>Divisionado<br>Divisionado<br>Divisionado<br>Divisionado<br>Divisionado<br>Divisionado<br>Divisionado<br>Divisionado<br>Divisionado<br>Divisionado<br>Divisionado<br>Divisionado<br>Divisionado<br>Divisionado<br>Divisionado<br>Divisionado<br>Divisionado<br>Divisionado<br>Divisionado<br>Divisionado<br>Divisionado<br>Divisionado<br>Divisionado<br>Divisionado<br>Divisionado<br>Divisionado<br>Divisionado<br>Divisionado<br>Divisionado<br>Divisionado<br>Divisionado<br>Divisionado<br>Divisionado<br>Divisionado<br>Divisionado<br>Divisionado<br>Divisionado<br>Divisionado<br>Divisionado<br>Divisionado<br>Divisionado<br>Divisionado<br>Divisionado<br>Divisionado<br>Divisionado<br>Divisionado<br>Divisionado<br>Divisionado<br>Divisionado<br>Divisionado<br>Divisionado<br>Divisionado<br>Divisionado<br>Divisionado<br>Divisionado<br>Divisionado<br>Divisionado<br>Divisionado<br>Divisionado<br>Divisionado<br>Divisionado<br>Divisionado<br>Divisionado<br>Divisionado<br>Divisionado<br>Divisionado<br>Divisionado<br>Divisionado<br>Divisionado<br>Divisionado<br>Divisionado<br>Divisionado<br>Divisionado<br>Divisionado<br>Divisionado<br>Divisionado<br>Divisionado<br>Divisionado<br>Divisionado<br>Divisionado<br>Divisionado<br>Divisionado<br>Divisionado<br>Divisionado<br>Divisionado<br>Divisionado<br>Divisionado<br>Divisionado<br>Divisionado<br>Divisionado<br>Divisionado<br>Divisionado<br>Divisionado<br>Divisionado<br>Divisionado<br>Divisionado<br>Divisionado<br>Divisionado<br>Divisionado<br>Divisionado<br>Divisionado<br>Divisionado<br>Divisionado<br>Divisionado<br>Divisionado<br>Divisionado<br>Divisionado<br>Divisionado<br>Divisionado<br>Divisionado<br>Divisionado<br>Divisionado<br>Divisionado<br>Divisionado<br>Divisionado<br>Divisionado<br>Divisionado<br>Divisionado<br>Divisionado<br>Divisionado<br>Divisionado<br>Divisionado<br>Divisionado<br>Divisionado<br>Divisionado<br>Divisionado<br>Divis |  |  |
| Interior Storage Capacity (CF)                                           | 7.21 ft <sup>3</sup>                                                                                                                                                                                                                                                                                                                                                                                                                                                                                                                                                                                                                                                                                                                                                                                                                                                                                                                                                                                                                                                                                                                                                                                                                                                                                                                                                                                                                                                                                                                                                                                                                                                                                                                                                                                                                                                                                                                                                                                                                                                                                                                                                                                                                                                                                                                                                                                                                                     |  |  |
| Interior Storage Capacity (CF) (AHAM)                                    | 6.22 ft <sup>3</sup>                                                                                                                                                                                                                                                                                                                                                                                                                                                                                                                                                                                                                                                                                                                                                                                                                                                                                                                                                                                                                                                                                                                                                                                                                                                                                                                                                                                                                                                                                                                                                                                                                                                                                                                                                                                                                                                                                                                                                                                                                                                                                                                                                                                                                                                                                                                                                                                                                                     |  |  |
| Overall Width x Depth (including 1" bumper)                              | 27" x 31"                                                                                                                                                                                                                                                                                                                                                                                                                                                                                                                                                                                                                                                                                                                                                                                                                                                                                                                                                                                                                                                                                                                                                                                                                                                                                                                                                                                                                                                                                                                                                                                                                                                                                                                                                                                                                                                                                                                                                                                                                                                                                                                                                                                                                                                                                                                                                                                                                                                |  |  |
| <b>Height</b> (including 2.25" casters)                                  | 31.9"                                                                                                                                                                                                                                                                                                                                                                                                                                                                                                                                                                                                                                                                                                                                                                                                                                                                                                                                                                                                                                                                                                                                                                                                                                                                                                                                                                                                                                                                                                                                                                                                                                                                                                                                                                                                                                                                                                                                                                                                                                                                                                                                                                                                                                                                                                                                                                                                                                                    |  |  |
| Door Opening Width x Height                                              | 22.6" x 23"                                                                                                                                                                                                                                                                                                                                                                                                                                                                                                                                                                                                                                                                                                                                                                                                                                                                                                                                                                                                                                                                                                                                                                                                                                                                                                                                                                                                                                                                                                                                                                                                                                                                                                                                                                                                                                                                                                                                                                                                                                                                                                                                                                                                                                                                                                                                                                                                                                              |  |  |
| Depth with Door Open at 90° (including 1" bumper)                        | 55.5"                                                                                                                                                                                                                                                                                                                                                                                                                                                                                                                                                                                                                                                                                                                                                                                                                                                                                                                                                                                                                                                                                                                                                                                                                                                                                                                                                                                                                                                                                                                                                                                                                                                                                                                                                                                                                                                                                                                                                                                                                                                                                                                                                                                                                                                                                                                                                                                                                                                    |  |  |
| Adjustable Shelves                                                       | 1                                                                                                                                                                                                                                                                                                                                                                                                                                                                                                                                                                                                                                                                                                                                                                                                                                                                                                                                                                                                                                                                                                                                                                                                                                                                                                                                                                                                                                                                                                                                                                                                                                                                                                                                                                                                                                                                                                                                                                                                                                                                                                                                                                                                                                                                                                                                                                                                                                                        |  |  |
| Shelf Dimensions (W × D)                                                 | 22" x 16"                                                                                                                                                                                                                                                                                                                                                                                                                                                                                                                                                                                                                                                                                                                                                                                                                                                                                                                                                                                                                                                                                                                                                                                                                                                                                                                                                                                                                                                                                                                                                                                                                                                                                                                                                                                                                                                                                                                                                                                                                                                                                                                                                                                                                                                                                                                                                                                                                                                |  |  |
| Crated Weight                                                            | 156 lbs.                                                                                                                                                                                                                                                                                                                                                                                                                                                                                                                                                                                                                                                                                                                                                                                                                                                                                                                                                                                                                                                                                                                                                                                                                                                                                                                                                                                                                                                                                                                                                                                                                                                                                                                                                                                                                                                                                                                                                                                                                                                                                                                                                                                                                                                                                                                                                                                                                                                 |  |  |
| Crated Length x Width x Height                                           | 36" x 31.5" x 35.5"                                                                                                                                                                                                                                                                                                                                                                                                                                                                                                                                                                                                                                                                                                                                                                                                                                                                                                                                                                                                                                                                                                                                                                                                                                                                                                                                                                                                                                                                                                                                                                                                                                                                                                                                                                                                                                                                                                                                                                                                                                                                                                                                                                                                                                                                                                                                                                                                                                      |  |  |
|                                                                          |                                                                                                                                                                                                                                                                                                                                                                                                                                                                                                                                                                                                                                                                                                                                                                                                                                                                                                                                                                                                                                                                                                                                                                                                                                                                                                                                                                                                                                                                                                                                                                                                                                                                                                                                                                                                                                                                                                                                                                                                                                                                                                                                                                                                                                                                                                                                                                                                                                                          |  |  |
| Electrical / Refrigeration                                               | One-Section UF27A-GLP01                                                                                                                                                                                                                                                                                                                                                                                                                                                                                                                                                                                                                                                                                                                                                                                                                                                                                                                                                                                                                                                                                                                                                                                                                                                                                                                                                                                                                                                                                                                                                                                                                                                                                                                                                                                                                                                                                                                                                                                                                                                                                                                                                                                                                                                                                                                                                                                                                                  |  |  |
| Voltage                                                                  | 115/60/1                                                                                                                                                                                                                                                                                                                                                                                                                                                                                                                                                                                                                                                                                                                                                                                                                                                                                                                                                                                                                                                                                                                                                                                                                                                                                                                                                                                                                                                                                                                                                                                                                                                                                                                                                                                                                                                                                                                                                                                                                                                                                                                                                                                                                                                                                                                                                                                                                                                 |  |  |
| HACR Breaker                                                             | 15.0 Amps                                                                                                                                                                                                                                                                                                                                                                                                                                                                                                                                                                                                                                                                                                                                                                                                                                                                                                                                                                                                                                                                                                                                                                                                                                                                                                                                                                                                                                                                                                                                                                                                                                                                                                                                                                                                                                                                                                                                                                                                                                                                                                                                                                                                                                                                                                                                                                                                                                                |  |  |
| Electrical Connection (NEMA)                                             | 5-15P 🕕                                                                                                                                                                                                                                                                                                                                                                                                                                                                                                                                                                                                                                                                                                                                                                                                                                                                                                                                                                                                                                                                                                                                                                                                                                                                                                                                                                                                                                                                                                                                                                                                                                                                                                                                                                                                                                                                                                                                                                                                                                                                                                                                                                                                                                                                                                                                                                                                                                                  |  |  |
| Voltage Range                                                            | 104-126                                                                                                                                                                                                                                                                                                                                                                                                                                                                                                                                                                                                                                                                                                                                                                                                                                                                                                                                                                                                                                                                                                                                                                                                                                                                                                                                                                                                                                                                                                                                                                                                                                                                                                                                                                                                                                                                                                                                                                                                                                                                                                                                                                                                                                                                                                                                                                                                                                                  |  |  |
| Ambient Temp. Range                                                      | 45° to 80°F                                                                                                                                                                                                                                                                                                                                                                                                                                                                                                                                                                                                                                                                                                                                                                                                                                                                                                                                                                                                                                                                                                                                                                                                                                                                                                                                                                                                                                                                                                                                                                                                                                                                                                                                                                                                                                                                                                                                                                                                                                                                                                                                                                                                                                                                                                                                                                                                                                              |  |  |
| Control Setpoint Range                                                   | -10° to 10°F                                                                                                                                                                                                                                                                                                                                                                                                                                                                                                                                                                                                                                                                                                                                                                                                                                                                                                                                                                                                                                                                                                                                                                                                                                                                                                                                                                                                                                                                                                                                                                                                                                                                                                                                                                                                                                                                                                                                                                                                                                                                                                                                                                                                                                                                                                                                                                                                                                             |  |  |
| Amperage                                                                 | 2.5                                                                                                                                                                                                                                                                                                                                                                                                                                                                                                                                                                                                                                                                                                                                                                                                                                                                                                                                                                                                                                                                                                                                                                                                                                                                                                                                                                                                                                                                                                                                                                                                                                                                                                                                                                                                                                                                                                                                                                                                                                                                                                                                                                                                                                                                                                                                                                                                                                                      |  |  |
| Energy Consumption (kWh/day) @ASHRAE                                     | 2.08                                                                                                                                                                                                                                                                                                                                                                                                                                                                                                                                                                                                                                                                                                                                                                                                                                                                                                                                                                                                                                                                                                                                                                                                                                                                                                                                                                                                                                                                                                                                                                                                                                                                                                                                                                                                                                                                                                                                                                                                                                                                                                                                                                                                                                                                                                                                                                                                                                                     |  |  |
| Heat Rejection (BTU/Hr.) @NSF                                            | 463<br>708 (1/5HD)                                                                                                                                                                                                                                                                                                                                                                                                                                                                                                                                                                                                                                                                                                                                                                                                                                                                                                                                                                                                                                                                                                                                                                                                                                                                                                                                                                                                                                                                                                                                                                                                                                                                                                                                                                                                                                                                                                                                                                                                                                                                                                                                                                                                                                                                                                                                                                                                                                       |  |  |
| Approx. Nominal Compres. BTU/HR (HP)<br>Refrigerant / Charge Amount (oz) | 798 (1/5HP)<br>R290 (2.1 oz)                                                                                                                                                                                                                                                                                                                                                                                                                                                                                                                                                                                                                                                                                                                                                                                                                                                                                                                                                                                                                                                                                                                                                                                                                                                                                                                                                                                                                                                                                                                                                                                                                                                                                                                                                                                                                                                                                                                                                                                                                                                                                                                                                                                                                                                                                                                                                                                                                             |  |  |
|                                                                          | 11230 (2.1 02)                                                                                                                                                                                                                                                                                                                                                                                                                                                                                                                                                                                                                                                                                                                                                                                                                                                                                                                                                                                                                                                                                                                                                                                                                                                                                                                                                                                                                                                                                                                                                                                                                                                                                                                                                                                                                                                                                                                                                                                                                                                                                                                                                                                                                                                                                                                                                                                                                                           |  |  |
| Options                                                                  | Warranty                                                                                                                                                                                                                                                                                                                                                                                                                                                                                                                                                                                                                                                                                                                                                                                                                                                                                                                                                                                                                                                                                                                                                                                                                                                                                                                                                                                                                                                                                                                                                                                                                                                                                                                                                                                                                                                                                                                                                                                                                                                                                                                                                                                                                                                                                                                                                                                                                                                 |  |  |

Hoshizaki reserves the right to change specifications without notice.

UF27A-GLP01 06/28/19 Item # 13452

**SIDE VIEW** 

PLAN VIEW