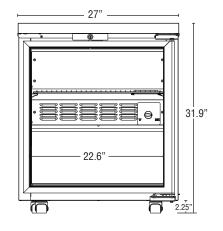

WxDxH 27" x 31.5" x 31.9"

| *with 2.25" casters                                                      |                                                                                                                                                                                                                                                                                                                                                                                                                                                                                                                                                                                                                                                                                                                                                                                                                                                                                                                                                                                                                                                                                                                                                                                                                                                                                                                                                                                                                                                                                                                                                                                                                                                                                                                                                                                                                                                                                                                                                                                                                                                                                                                                                                                                                                                                                                                                                                                                                                                          |  |  |
|--------------------------------------------------------------------------|----------------------------------------------------------------------------------------------------------------------------------------------------------------------------------------------------------------------------------------------------------------------------------------------------------------------------------------------------------------------------------------------------------------------------------------------------------------------------------------------------------------------------------------------------------------------------------------------------------------------------------------------------------------------------------------------------------------------------------------------------------------------------------------------------------------------------------------------------------------------------------------------------------------------------------------------------------------------------------------------------------------------------------------------------------------------------------------------------------------------------------------------------------------------------------------------------------------------------------------------------------------------------------------------------------------------------------------------------------------------------------------------------------------------------------------------------------------------------------------------------------------------------------------------------------------------------------------------------------------------------------------------------------------------------------------------------------------------------------------------------------------------------------------------------------------------------------------------------------------------------------------------------------------------------------------------------------------------------------------------------------------------------------------------------------------------------------------------------------------------------------------------------------------------------------------------------------------------------------------------------------------------------------------------------------------------------------------------------------------------------------------------------------------------------------------------------------|--|--|
| INTERCY STAR                                                             |                                                                                                                                                                                                                                                                                                                                                                                                                                                                                                                                                                                                                                                                                                                                                                                                                                                                                                                                                                                                                                                                                                                                                                                                                                                                                                                                                                                                                                                                                                                                                                                                                                                                                                                                                                                                                                                                                                                                                                                                                                                                                                                                                                                                                                                                                                                                                                                                                                                          |  |  |
| Dimensions / Capacity                                                    | Divisionado<br>Divisionado<br>Divisionado<br>Divisionado<br>Divisionado<br>Divisionado<br>Divisionado<br>Divisionado<br>Divisionado<br>Divisionado<br>Divisionado<br>Divisionado<br>Divisionado<br>Divisionado<br>Divisionado<br>Divisionado<br>Divisionado<br>Divisionado<br>Divisionado<br>Divisionado<br>Divisionado<br>Divisionado<br>Divisionado<br>Divisionado<br>Divisionado<br>Divisionado<br>Divisionado<br>Divisionado<br>Divisionado<br>Divisionado<br>Divisionado<br>Divisionado<br>Divisionado<br>Divisionado<br>Divisionado<br>Divisionado<br>Divisionado<br>Divisionado<br>Divisionado<br>Divisionado<br>Divisionado<br>Divisionado<br>Divisionado<br>Divisionado<br>Divisionado<br>Divisionado<br>Divisionado<br>Divisionado<br>Divisionado<br>Divisionado<br>Divisionado<br>Divisionado<br>Divisionado<br>Divisionado<br>Divisionado<br>Divisionado<br>Divisionado<br>Divisionado<br>Divisionado<br>Divisionado<br>Divisionado<br>Divisionado<br>Divisionado<br>Divisionado<br>Divisionado<br>Divisionado<br>Divisionado<br>Divisionado<br>Divisionado<br>Divisionado<br>Divisionado<br>Divisionado<br>Divisionado<br>Divisionado<br>Divisionado<br>Divisionado<br>Divisionado<br>Divisionado<br>Divisionado<br>Divisionado<br>Divisionado<br>Divisionado<br>Divisionado<br>Divisionado<br>Divisionado<br>Divisionado<br>Divisionado<br>Divisionado<br>Divisionado<br>Divisionado<br>Divisionado<br>Divisionado<br>Divisionado<br>Divisionado<br>Divisionado<br>Divisionado<br>Divisionado<br>Divisionado<br>Divisionado<br>Divisionado<br>Divisionado<br>Divisionado<br>Divisionado<br>Divisionado<br>Divisionado<br>Divisionado<br>Divisionado<br>Divisionado<br>Divisionado<br>Divisionado<br>Divisionado<br>Divisionado<br>Divisionado<br>Divisionado<br>Divisionado<br>Divisionado<br>Divisionado<br>Divisionado<br>Divisionado<br>Divisionado<br>Divisionado<br>Divisionado<br>Divisionado<br>Divisionado<br>Divisionado<br>Divisionado<br>Divisionado<br>Divisionado<br>Divisionado<br>Divisionado<br>Divisionado<br>Divisionado<br>Divisionado<br>Divisionado<br>Divisionado<br>Divisionado<br>Divisionado<br>Divisionado<br>Divisionado<br>Divisionado<br>Divisionado<br>Divisionado<br>Divisionado<br>Divisionado<br>Divisionado<br>Divisionado<br>Divisionado<br>Divisionado<br>Divisionado<br>Divisionado<br>Divisionado<br>Divisionado<br>Divisionado<br>Divisionado<br>Divisionado<br>Divisionado<br>Divisionado<br>Divis |  |  |
| Interior Storage Capacity (CF)                                           | 7.21 ft <sup>3</sup>                                                                                                                                                                                                                                                                                                                                                                                                                                                                                                                                                                                                                                                                                                                                                                                                                                                                                                                                                                                                                                                                                                                                                                                                                                                                                                                                                                                                                                                                                                                                                                                                                                                                                                                                                                                                                                                                                                                                                                                                                                                                                                                                                                                                                                                                                                                                                                                                                                     |  |  |
| Interior Storage Capacity (CF) (AHAM)                                    | 6.22 ft <sup>3</sup>                                                                                                                                                                                                                                                                                                                                                                                                                                                                                                                                                                                                                                                                                                                                                                                                                                                                                                                                                                                                                                                                                                                                                                                                                                                                                                                                                                                                                                                                                                                                                                                                                                                                                                                                                                                                                                                                                                                                                                                                                                                                                                                                                                                                                                                                                                                                                                                                                                     |  |  |
| Overall Width x Depth (including 1" bumper)                              | 27" x 31"                                                                                                                                                                                                                                                                                                                                                                                                                                                                                                                                                                                                                                                                                                                                                                                                                                                                                                                                                                                                                                                                                                                                                                                                                                                                                                                                                                                                                                                                                                                                                                                                                                                                                                                                                                                                                                                                                                                                                                                                                                                                                                                                                                                                                                                                                                                                                                                                                                                |  |  |
| <b>Height</b> (including 2.25" casters)                                  | 31.9"                                                                                                                                                                                                                                                                                                                                                                                                                                                                                                                                                                                                                                                                                                                                                                                                                                                                                                                                                                                                                                                                                                                                                                                                                                                                                                                                                                                                                                                                                                                                                                                                                                                                                                                                                                                                                                                                                                                                                                                                                                                                                                                                                                                                                                                                                                                                                                                                                                                    |  |  |
| Door Opening Width x Height                                              | 22.6" x 23"                                                                                                                                                                                                                                                                                                                                                                                                                                                                                                                                                                                                                                                                                                                                                                                                                                                                                                                                                                                                                                                                                                                                                                                                                                                                                                                                                                                                                                                                                                                                                                                                                                                                                                                                                                                                                                                                                                                                                                                                                                                                                                                                                                                                                                                                                                                                                                                                                                              |  |  |
| Depth with Door Open at 90° (including 1" bumper)                        | 55.5"                                                                                                                                                                                                                                                                                                                                                                                                                                                                                                                                                                                                                                                                                                                                                                                                                                                                                                                                                                                                                                                                                                                                                                                                                                                                                                                                                                                                                                                                                                                                                                                                                                                                                                                                                                                                                                                                                                                                                                                                                                                                                                                                                                                                                                                                                                                                                                                                                                                    |  |  |
| Adjustable Shelves                                                       | 1                                                                                                                                                                                                                                                                                                                                                                                                                                                                                                                                                                                                                                                                                                                                                                                                                                                                                                                                                                                                                                                                                                                                                                                                                                                                                                                                                                                                                                                                                                                                                                                                                                                                                                                                                                                                                                                                                                                                                                                                                                                                                                                                                                                                                                                                                                                                                                                                                                                        |  |  |
| Shelf Dimensions (W × D)                                                 | 22" x 16"                                                                                                                                                                                                                                                                                                                                                                                                                                                                                                                                                                                                                                                                                                                                                                                                                                                                                                                                                                                                                                                                                                                                                                                                                                                                                                                                                                                                                                                                                                                                                                                                                                                                                                                                                                                                                                                                                                                                                                                                                                                                                                                                                                                                                                                                                                                                                                                                                                                |  |  |
| Crated Weight                                                            | 156 lbs.                                                                                                                                                                                                                                                                                                                                                                                                                                                                                                                                                                                                                                                                                                                                                                                                                                                                                                                                                                                                                                                                                                                                                                                                                                                                                                                                                                                                                                                                                                                                                                                                                                                                                                                                                                                                                                                                                                                                                                                                                                                                                                                                                                                                                                                                                                                                                                                                                                                 |  |  |
| Crated Length x Width x Height                                           | 36" x 31.5" x 35.5"                                                                                                                                                                                                                                                                                                                                                                                                                                                                                                                                                                                                                                                                                                                                                                                                                                                                                                                                                                                                                                                                                                                                                                                                                                                                                                                                                                                                                                                                                                                                                                                                                                                                                                                                                                                                                                                                                                                                                                                                                                                                                                                                                                                                                                                                                                                                                                                                                                      |  |  |
|                                                                          |                                                                                                                                                                                                                                                                                                                                                                                                                                                                                                                                                                                                                                                                                                                                                                                                                                                                                                                                                                                                                                                                                                                                                                                                                                                                                                                                                                                                                                                                                                                                                                                                                                                                                                                                                                                                                                                                                                                                                                                                                                                                                                                                                                                                                                                                                                                                                                                                                                                          |  |  |
| Electrical / Refrigeration                                               | One-Section UF27A-GLP01                                                                                                                                                                                                                                                                                                                                                                                                                                                                                                                                                                                                                                                                                                                                                                                                                                                                                                                                                                                                                                                                                                                                                                                                                                                                                                                                                                                                                                                                                                                                                                                                                                                                                                                                                                                                                                                                                                                                                                                                                                                                                                                                                                                                                                                                                                                                                                                                                                  |  |  |
| Voltage                                                                  | 115/60/1                                                                                                                                                                                                                                                                                                                                                                                                                                                                                                                                                                                                                                                                                                                                                                                                                                                                                                                                                                                                                                                                                                                                                                                                                                                                                                                                                                                                                                                                                                                                                                                                                                                                                                                                                                                                                                                                                                                                                                                                                                                                                                                                                                                                                                                                                                                                                                                                                                                 |  |  |
| HACR Breaker                                                             | 15.0 Amps                                                                                                                                                                                                                                                                                                                                                                                                                                                                                                                                                                                                                                                                                                                                                                                                                                                                                                                                                                                                                                                                                                                                                                                                                                                                                                                                                                                                                                                                                                                                                                                                                                                                                                                                                                                                                                                                                                                                                                                                                                                                                                                                                                                                                                                                                                                                                                                                                                                |  |  |
| Electrical Connection (NEMA)                                             | 5-15P 🕕                                                                                                                                                                                                                                                                                                                                                                                                                                                                                                                                                                                                                                                                                                                                                                                                                                                                                                                                                                                                                                                                                                                                                                                                                                                                                                                                                                                                                                                                                                                                                                                                                                                                                                                                                                                                                                                                                                                                                                                                                                                                                                                                                                                                                                                                                                                                                                                                                                                  |  |  |
| Voltage Range                                                            | 104-126                                                                                                                                                                                                                                                                                                                                                                                                                                                                                                                                                                                                                                                                                                                                                                                                                                                                                                                                                                                                                                                                                                                                                                                                                                                                                                                                                                                                                                                                                                                                                                                                                                                                                                                                                                                                                                                                                                                                                                                                                                                                                                                                                                                                                                                                                                                                                                                                                                                  |  |  |
| Ambient Temp. Range                                                      | 45° to 80°F                                                                                                                                                                                                                                                                                                                                                                                                                                                                                                                                                                                                                                                                                                                                                                                                                                                                                                                                                                                                                                                                                                                                                                                                                                                                                                                                                                                                                                                                                                                                                                                                                                                                                                                                                                                                                                                                                                                                                                                                                                                                                                                                                                                                                                                                                                                                                                                                                                              |  |  |
| Control Setpoint Range                                                   | -10° to 10°F                                                                                                                                                                                                                                                                                                                                                                                                                                                                                                                                                                                                                                                                                                                                                                                                                                                                                                                                                                                                                                                                                                                                                                                                                                                                                                                                                                                                                                                                                                                                                                                                                                                                                                                                                                                                                                                                                                                                                                                                                                                                                                                                                                                                                                                                                                                                                                                                                                             |  |  |
| Amperage                                                                 | 2.5                                                                                                                                                                                                                                                                                                                                                                                                                                                                                                                                                                                                                                                                                                                                                                                                                                                                                                                                                                                                                                                                                                                                                                                                                                                                                                                                                                                                                                                                                                                                                                                                                                                                                                                                                                                                                                                                                                                                                                                                                                                                                                                                                                                                                                                                                                                                                                                                                                                      |  |  |
| Energy Consumption (kWh/day) @ASHRAE                                     | 2.08                                                                                                                                                                                                                                                                                                                                                                                                                                                                                                                                                                                                                                                                                                                                                                                                                                                                                                                                                                                                                                                                                                                                                                                                                                                                                                                                                                                                                                                                                                                                                                                                                                                                                                                                                                                                                                                                                                                                                                                                                                                                                                                                                                                                                                                                                                                                                                                                                                                     |  |  |
| Heat Rejection (BTU/Hr.) @NSF                                            | 463<br>708 (1/5HD)                                                                                                                                                                                                                                                                                                                                                                                                                                                                                                                                                                                                                                                                                                                                                                                                                                                                                                                                                                                                                                                                                                                                                                                                                                                                                                                                                                                                                                                                                                                                                                                                                                                                                                                                                                                                                                                                                                                                                                                                                                                                                                                                                                                                                                                                                                                                                                                                                                       |  |  |
| Approx. Nominal Compres. BTU/HR (HP)<br>Refrigerant / Charge Amount (oz) | 798 (1/5HP)<br>R290 (2.1 oz)                                                                                                                                                                                                                                                                                                                                                                                                                                                                                                                                                                                                                                                                                                                                                                                                                                                                                                                                                                                                                                                                                                                                                                                                                                                                                                                                                                                                                                                                                                                                                                                                                                                                                                                                                                                                                                                                                                                                                                                                                                                                                                                                                                                                                                                                                                                                                                                                                             |  |  |
|                                                                          | 11230 (2.1 02)                                                                                                                                                                                                                                                                                                                                                                                                                                                                                                                                                                                                                                                                                                                                                                                                                                                                                                                                                                                                                                                                                                                                                                                                                                                                                                                                                                                                                                                                                                                                                                                                                                                                                                                                                                                                                                                                                                                                                                                                                                                                                                                                                                                                                                                                                                                                                                                                                                           |  |  |
| Options                                                                  | Warranty                                                                                                                                                                                                                                                                                                                                                                                                                                                                                                                                                                                                                                                                                                                                                                                                                                                                                                                                                                                                                                                                                                                                                                                                                                                                                                                                                                                                                                                                                                                                                                                                                                                                                                                                                                                                                                                                                                                                                                                                                                                                                                                                                                                                                                                                                                                                                                                                                                                 |  |  |