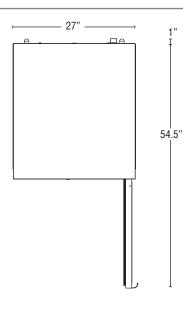

| *with 2.25" casters                                                      |                                                                                                                                                                                                                                                                                                                                                                                                                                                                                                                                                                                                                                                                                                                                                                                                                                                                                                                                                                                                                                                                                                                                                                                                                                                                                                                                                                                                                                                                                                                                                                                                                                                                                                                                                                                                                                                                                                                                                                                                                                                                                                                                                                                                                                                                                                                                                                                                                                                          |  |  |
|--------------------------------------------------------------------------|----------------------------------------------------------------------------------------------------------------------------------------------------------------------------------------------------------------------------------------------------------------------------------------------------------------------------------------------------------------------------------------------------------------------------------------------------------------------------------------------------------------------------------------------------------------------------------------------------------------------------------------------------------------------------------------------------------------------------------------------------------------------------------------------------------------------------------------------------------------------------------------------------------------------------------------------------------------------------------------------------------------------------------------------------------------------------------------------------------------------------------------------------------------------------------------------------------------------------------------------------------------------------------------------------------------------------------------------------------------------------------------------------------------------------------------------------------------------------------------------------------------------------------------------------------------------------------------------------------------------------------------------------------------------------------------------------------------------------------------------------------------------------------------------------------------------------------------------------------------------------------------------------------------------------------------------------------------------------------------------------------------------------------------------------------------------------------------------------------------------------------------------------------------------------------------------------------------------------------------------------------------------------------------------------------------------------------------------------------------------------------------------------------------------------------------------------------|--|--|
| INTERCY STAR                                                             |                                                                                                                                                                                                                                                                                                                                                                                                                                                                                                                                                                                                                                                                                                                                                                                                                                                                                                                                                                                                                                                                                                                                                                                                                                                                                                                                                                                                                                                                                                                                                                                                                                                                                                                                                                                                                                                                                                                                                                                                                                                                                                                                                                                                                                                                                                                                                                                                                                                          |  |  |
| Dimensions / Capacity                                                    | Divisionado<br>Divisionado<br>Divisionado<br>Divisionado<br>Divisionado<br>Divisionado<br>Divisionado<br>Divisionado<br>Divisionado<br>Divisionado<br>Divisionado<br>Divisionado<br>Divisionado<br>Divisionado<br>Divisionado<br>Divisionado<br>Divisionado<br>Divisionado<br>Divisionado<br>Divisionado<br>Divisionado<br>Divisionado<br>Divisionado<br>Divisionado<br>Divisionado<br>Divisionado<br>Divisionado<br>Divisionado<br>Divisionado<br>Divisionado<br>Divisionado<br>Divisionado<br>Divisionado<br>Divisionado<br>Divisionado<br>Divisionado<br>Divisionado<br>Divisionado<br>Divisionado<br>Divisionado<br>Divisionado<br>Divisionado<br>Divisionado<br>Divisionado<br>Divisionado<br>Divisionado<br>Divisionado<br>Divisionado<br>Divisionado<br>Divisionado<br>Divisionado<br>Divisionado<br>Divisionado<br>Divisionado<br>Divisionado<br>Divisionado<br>Divisionado<br>Divisionado<br>Divisionado<br>Divisionado<br>Divisionado<br>Divisionado<br>Divisionado<br>Divisionado<br>Divisionado<br>Divisionado<br>Divisionado<br>Divisionado<br>Divisionado<br>Divisionado<br>Divisionado<br>Divisionado<br>Divisionado<br>Divisionado<br>Divisionado<br>Divisionado<br>Divisionado<br>Divisionado<br>Divisionado<br>Divisionado<br>Divisionado<br>Divisionado<br>Divisionado<br>Divisionado<br>Divisionado<br>Divisionado<br>Divisionado<br>Divisionado<br>Divisionado<br>Divisionado<br>Divisionado<br>Divisionado<br>Divisionado<br>Divisionado<br>Divisionado<br>Divisionado<br>Divisionado<br>Divisionado<br>Divisionado<br>Divisionado<br>Divisionado<br>Divisionado<br>Divisionado<br>Divisionado<br>Divisionado<br>Divisionado<br>Divisionado<br>Divisionado<br>Divisionado<br>Divisionado<br>Divisionado<br>Divisionado<br>Divisionado<br>Divisionado<br>Divisionado<br>Divisionado<br>Divisionado<br>Divisionado<br>Divisionado<br>Divisionado<br>Divisionado<br>Divisionado<br>Divisionado<br>Divisionado<br>Divisionado<br>Divisionado<br>Divisionado<br>Divisionado<br>Divisionado<br>Divisionado<br>Divisionado<br>Divisionado<br>Divisionado<br>Divisionado<br>Divisionado<br>Divisionado<br>Divisionado<br>Divisionado<br>Divisionado<br>Divisionado<br>Divisionado<br>Divisionado<br>Divisionado<br>Divisionado<br>Divisionado<br>Divisionado<br>Divisionado<br>Divisionado<br>Divisionado<br>Divisionado<br>Divisionado<br>Divisionado<br>Divisionado<br>Divisionado<br>Divisionado<br>Divisionado<br>Divisionado<br>Divis |  |  |
| Interior Storage Capacity (CF)                                           | 7.21 ft <sup>3</sup>                                                                                                                                                                                                                                                                                                                                                                                                                                                                                                                                                                                                                                                                                                                                                                                                                                                                                                                                                                                                                                                                                                                                                                                                                                                                                                                                                                                                                                                                                                                                                                                                                                                                                                                                                                                                                                                                                                                                                                                                                                                                                                                                                                                                                                                                                                                                                                                                                                     |  |  |
| Interior Storage Capacity (CF) (AHAM)                                    | 6.22 ft <sup>3</sup>                                                                                                                                                                                                                                                                                                                                                                                                                                                                                                                                                                                                                                                                                                                                                                                                                                                                                                                                                                                                                                                                                                                                                                                                                                                                                                                                                                                                                                                                                                                                                                                                                                                                                                                                                                                                                                                                                                                                                                                                                                                                                                                                                                                                                                                                                                                                                                                                                                     |  |  |
| Overall Width x Depth (including 1" bumper)                              | 27" x 31"                                                                                                                                                                                                                                                                                                                                                                                                                                                                                                                                                                                                                                                                                                                                                                                                                                                                                                                                                                                                                                                                                                                                                                                                                                                                                                                                                                                                                                                                                                                                                                                                                                                                                                                                                                                                                                                                                                                                                                                                                                                                                                                                                                                                                                                                                                                                                                                                                                                |  |  |
| <b>Height</b> (including 2.25" casters)                                  | 31.9"                                                                                                                                                                                                                                                                                                                                                                                                                                                                                                                                                                                                                                                                                                                                                                                                                                                                                                                                                                                                                                                                                                                                                                                                                                                                                                                                                                                                                                                                                                                                                                                                                                                                                                                                                                                                                                                                                                                                                                                                                                                                                                                                                                                                                                                                                                                                                                                                                                                    |  |  |
| Door Opening Width x Height                                              | 22.6" x 23"                                                                                                                                                                                                                                                                                                                                                                                                                                                                                                                                                                                                                                                                                                                                                                                                                                                                                                                                                                                                                                                                                                                                                                                                                                                                                                                                                                                                                                                                                                                                                                                                                                                                                                                                                                                                                                                                                                                                                                                                                                                                                                                                                                                                                                                                                                                                                                                                                                              |  |  |
| Depth with Door Open at 90° (including 1" bumper)                        | 55.5"                                                                                                                                                                                                                                                                                                                                                                                                                                                                                                                                                                                                                                                                                                                                                                                                                                                                                                                                                                                                                                                                                                                                                                                                                                                                                                                                                                                                                                                                                                                                                                                                                                                                                                                                                                                                                                                                                                                                                                                                                                                                                                                                                                                                                                                                                                                                                                                                                                                    |  |  |
| Adjustable Shelves                                                       | 1                                                                                                                                                                                                                                                                                                                                                                                                                                                                                                                                                                                                                                                                                                                                                                                                                                                                                                                                                                                                                                                                                                                                                                                                                                                                                                                                                                                                                                                                                                                                                                                                                                                                                                                                                                                                                                                                                                                                                                                                                                                                                                                                                                                                                                                                                                                                                                                                                                                        |  |  |
| Shelf Dimensions (W × D)                                                 | 22" x 16"                                                                                                                                                                                                                                                                                                                                                                                                                                                                                                                                                                                                                                                                                                                                                                                                                                                                                                                                                                                                                                                                                                                                                                                                                                                                                                                                                                                                                                                                                                                                                                                                                                                                                                                                                                                                                                                                                                                                                                                                                                                                                                                                                                                                                                                                                                                                                                                                                                                |  |  |
| Crated Weight                                                            | 156 lbs.                                                                                                                                                                                                                                                                                                                                                                                                                                                                                                                                                                                                                                                                                                                                                                                                                                                                                                                                                                                                                                                                                                                                                                                                                                                                                                                                                                                                                                                                                                                                                                                                                                                                                                                                                                                                                                                                                                                                                                                                                                                                                                                                                                                                                                                                                                                                                                                                                                                 |  |  |
| Crated Length x Width x Height                                           | 36" x 31.5" x 35.5"                                                                                                                                                                                                                                                                                                                                                                                                                                                                                                                                                                                                                                                                                                                                                                                                                                                                                                                                                                                                                                                                                                                                                                                                                                                                                                                                                                                                                                                                                                                                                                                                                                                                                                                                                                                                                                                                                                                                                                                                                                                                                                                                                                                                                                                                                                                                                                                                                                      |  |  |
|                                                                          |                                                                                                                                                                                                                                                                                                                                                                                                                                                                                                                                                                                                                                                                                                                                                                                                                                                                                                                                                                                                                                                                                                                                                                                                                                                                                                                                                                                                                                                                                                                                                                                                                                                                                                                                                                                                                                                                                                                                                                                                                                                                                                                                                                                                                                                                                                                                                                                                                                                          |  |  |
| Electrical / Refrigeration                                               | One-Section UF27A-GLP01                                                                                                                                                                                                                                                                                                                                                                                                                                                                                                                                                                                                                                                                                                                                                                                                                                                                                                                                                                                                                                                                                                                                                                                                                                                                                                                                                                                                                                                                                                                                                                                                                                                                                                                                                                                                                                                                                                                                                                                                                                                                                                                                                                                                                                                                                                                                                                                                                                  |  |  |
| Voltage                                                                  | 115/60/1                                                                                                                                                                                                                                                                                                                                                                                                                                                                                                                                                                                                                                                                                                                                                                                                                                                                                                                                                                                                                                                                                                                                                                                                                                                                                                                                                                                                                                                                                                                                                                                                                                                                                                                                                                                                                                                                                                                                                                                                                                                                                                                                                                                                                                                                                                                                                                                                                                                 |  |  |
| HACR Breaker                                                             | 15.0 Amps                                                                                                                                                                                                                                                                                                                                                                                                                                                                                                                                                                                                                                                                                                                                                                                                                                                                                                                                                                                                                                                                                                                                                                                                                                                                                                                                                                                                                                                                                                                                                                                                                                                                                                                                                                                                                                                                                                                                                                                                                                                                                                                                                                                                                                                                                                                                                                                                                                                |  |  |
| Electrical Connection (NEMA)                                             | 5-15P 🕕                                                                                                                                                                                                                                                                                                                                                                                                                                                                                                                                                                                                                                                                                                                                                                                                                                                                                                                                                                                                                                                                                                                                                                                                                                                                                                                                                                                                                                                                                                                                                                                                                                                                                                                                                                                                                                                                                                                                                                                                                                                                                                                                                                                                                                                                                                                                                                                                                                                  |  |  |
| Voltage Range                                                            | 104-126                                                                                                                                                                                                                                                                                                                                                                                                                                                                                                                                                                                                                                                                                                                                                                                                                                                                                                                                                                                                                                                                                                                                                                                                                                                                                                                                                                                                                                                                                                                                                                                                                                                                                                                                                                                                                                                                                                                                                                                                                                                                                                                                                                                                                                                                                                                                                                                                                                                  |  |  |
| Ambient Temp. Range                                                      | 45° to 80°F                                                                                                                                                                                                                                                                                                                                                                                                                                                                                                                                                                                                                                                                                                                                                                                                                                                                                                                                                                                                                                                                                                                                                                                                                                                                                                                                                                                                                                                                                                                                                                                                                                                                                                                                                                                                                                                                                                                                                                                                                                                                                                                                                                                                                                                                                                                                                                                                                                              |  |  |
| Control Setpoint Range                                                   | -10° to 10°F                                                                                                                                                                                                                                                                                                                                                                                                                                                                                                                                                                                                                                                                                                                                                                                                                                                                                                                                                                                                                                                                                                                                                                                                                                                                                                                                                                                                                                                                                                                                                                                                                                                                                                                                                                                                                                                                                                                                                                                                                                                                                                                                                                                                                                                                                                                                                                                                                                             |  |  |
| Amperage                                                                 | 2.5                                                                                                                                                                                                                                                                                                                                                                                                                                                                                                                                                                                                                                                                                                                                                                                                                                                                                                                                                                                                                                                                                                                                                                                                                                                                                                                                                                                                                                                                                                                                                                                                                                                                                                                                                                                                                                                                                                                                                                                                                                                                                                                                                                                                                                                                                                                                                                                                                                                      |  |  |
| Energy Consumption (kWh/day) @ASHRAE                                     | 2.08                                                                                                                                                                                                                                                                                                                                                                                                                                                                                                                                                                                                                                                                                                                                                                                                                                                                                                                                                                                                                                                                                                                                                                                                                                                                                                                                                                                                                                                                                                                                                                                                                                                                                                                                                                                                                                                                                                                                                                                                                                                                                                                                                                                                                                                                                                                                                                                                                                                     |  |  |
| Heat Rejection (BTU/Hr.) @NSF                                            | 463<br>708 (1/5HD)                                                                                                                                                                                                                                                                                                                                                                                                                                                                                                                                                                                                                                                                                                                                                                                                                                                                                                                                                                                                                                                                                                                                                                                                                                                                                                                                                                                                                                                                                                                                                                                                                                                                                                                                                                                                                                                                                                                                                                                                                                                                                                                                                                                                                                                                                                                                                                                                                                       |  |  |
| Approx. Nominal Compres. BTU/HR (HP)<br>Refrigerant / Charge Amount (oz) | 798 (1/5HP)<br>R290 (2.1 oz)                                                                                                                                                                                                                                                                                                                                                                                                                                                                                                                                                                                                                                                                                                                                                                                                                                                                                                                                                                                                                                                                                                                                                                                                                                                                                                                                                                                                                                                                                                                                                                                                                                                                                                                                                                                                                                                                                                                                                                                                                                                                                                                                                                                                                                                                                                                                                                                                                             |  |  |
|                                                                          | 11230 (2.1 02)                                                                                                                                                                                                                                                                                                                                                                                                                                                                                                                                                                                                                                                                                                                                                                                                                                                                                                                                                                                                                                                                                                                                                                                                                                                                                                                                                                                                                                                                                                                                                                                                                                                                                                                                                                                                                                                                                                                                                                                                                                                                                                                                                                                                                                                                                                                                                                                                                                           |  |  |
| Options                                                                  | Warranty                                                                                                                                                                                                                                                                                                                                                                                                                                                                                                                                                                                                                                                                                                                                                                                                                                                                                                                                                                                                                                                                                                                                                                                                                                                                                                                                                                                                                                                                                                                                                                                                                                                                                                                                                                                                                                                                                                                                                                                                                                                                                                                                                                                                                                                                                                                                                                                                                                                 |  |  |

Hoshizaki reserves the right to change specifications without notice.

UF27A-GLP01 06/28/19 Item # 13452

**SIDE VIEW** 

PLAN VIEW