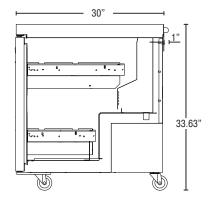

|                              |

### 2.25" Casters ☐ 6" Casters

Overshelves

□ Stainless steel back Drawer divider bars □ Stainless steel shelves

3 Year - parts and Labor on entire machine. 5 Year - Parts on Compressor Valid in United States, Canada, Puerto Rico and U.S. Territories. Contact factory for warranty in other countries.





**SIDE VIEW** 







**PLAN VIEW** 

**FRONT VIEW** 



#### **Cabinet Construction**

The exterior cabinet top, front, and sides, are constructed of high quality stainless steel. The exterior back and bottom are constructed of coated steel. The cabinet interior features stainless steel back, sides, and floor with an ABS top. One heavy duty epoxy coated shelf per section is standard. Mounted on anodized aluminum pilasters the shelves are adjustable in ½" increments. Cabinet walls and doors are insulated with 2" of environmentally friendly, CFC free, foamed in place polyurethane. 4" polyolefin, stem casters (two with brakes) are standard.

## **Drawer Construction**

Drawer fronts are constructed of high grade stainless steel inside and out and are insulated with 2" CFC free, foamed in place polyurethane. The