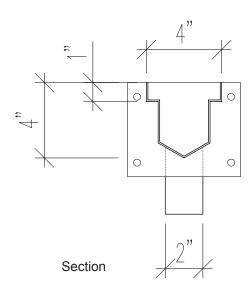

### **SPECIFICATION:**

TRE Model Trench Drain System is 14-gauge type 304 stainless steel, fully welded with a brush satin finish. Perforated waste strainer provided at each drain. Units are 4" wide and lengths as needed. Standard modules 3'-0" up to 11'-6" long are available as noted. Optional end flanges as shown with neoprene gaskets, can be used to join modules in the field if required to make long runs. 2" dia. drains with a perforated strainer are located as needed.