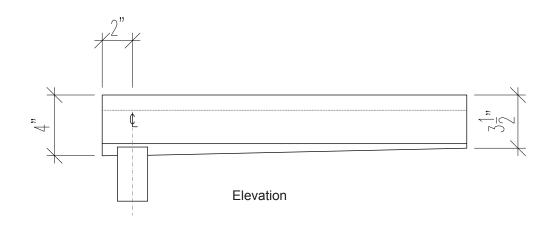

### **SPECIFICATION:**

TRE Model Trench Drain System is 14-gauge type 304 stainless steel, fully welded with a brush satin finish. Perforated waste strainer provided at each drain. Units are 4" wide and lengths as needed. Standard modules 3'-0" up to 11'-6" long are available as noted. Optional end flanges as shown with neoprene gaskets, can be used to join modules in the field if required to make long runs. 2" dia. drains with a perforated strainer are located as needed.