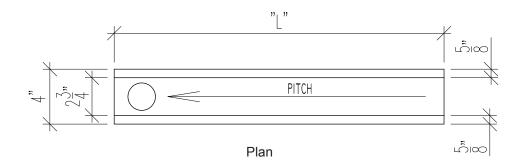

### **SPECIFICATION:**

TRE Model Trench Drain System is 14-gauge type 304 stainless steel, fully welded with a brush satin finish. Perforated waste strainer provided at each drain. Units are 4" wide and lengths as needed. Standard modules 3'-0" up to 11'-6" long are available as noted. Optional end flanges as shown with neoprene gaskets, can be used to join modules in the field if required to make long runs. 2" dia. drains with a perforated strainer are located as needed.