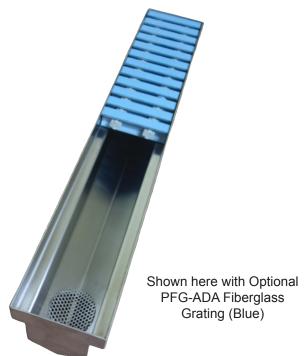

### **SPECIFICATION:**

TRE Model Trench Drain System is 14-gauge type 304 stainless steel, fully welded with a brush satin finish. Perforated waste strainer provided at each drain. Units are 4" wide and lengths as needed. Standard modules 3'-0" up to 11'-6" long are available as noted. Optional end flanges as shown with neoprene gaskets, can be used to join modules in the field if required to make long runs. 2" dia. drains with a perforated strainer are located as needed.

Grating options are Fiberglass (PFG) or SQ stainless steel grid design.

### **OPTIONS:**

☐ 12-gauge stainless steel

☐ Fiberglass Grating (Grey)

□ ADA Fiberglass Grating (Blue)

□ SQ Grating

□ Custom designs, sizes and waste location.

Specifications subject to change without notice.