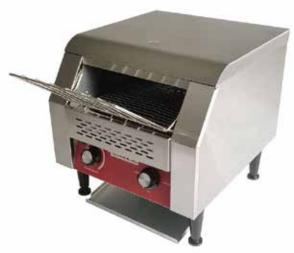

## **CONVEYOR TOASTER**

## Toast up to 300 pieces per hour!

## **EATURES**

- 10.5" BELT IS WIDE ENOUGH TO TOAST 2 SLICES AT ONCE
- 3" TALL OPENING ACCOMMODATES THICKER SLICES
- 300 SLICE PER HOUR CAPACITY FOR BREAD OR BAGELS
- 3 MODES: BREAD, BUNS, AND STANDBY
- ADJUSTABLE CONVEYOR SPEED CONTROLS TOAST DARKNESS
- FRONT WIRE RACK FOR EASY LOADING
- ETL CERTIFIED

## **SPECIFICATIONS**

| ITEM    | / WIDTH / | DEPTH / | HEIGHT | VOLTS | WATTS | WEIGHT |
|---------|-----------|---------|--------|-------|-------|--------|
| 31M-006 | 14.5"     | 18.7"   | 7.1"   | 120   | 1750  | 38     |