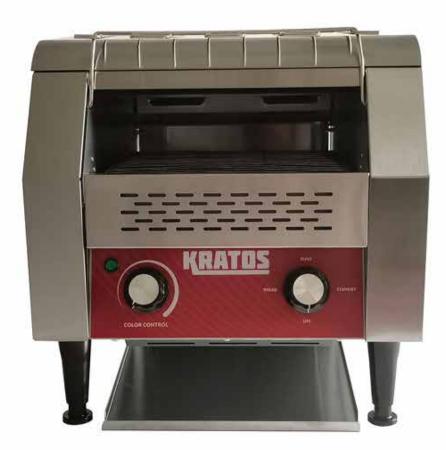

## **CONVEYOR TOASTER**

## Toast up to 300 pieces per hour!

## **EATURES**

- 10.5" BELT IS WIDE ENOUGH TO TOAST 2 SLICES AT ONCE
- 3" TALL OPENING ACCOMMODATES THICKER SLICES
- 300 SLICE PER HOUR CAPACITY FOR BREAD OR BAGELS
- 3 MODES: BREAD, BUNS, AND STANDBY
- ADJUSTABLE CONVEYOR SPEED CONTROLS TOAST DARKNESS
- FRONT WIRE RACK FOR EASY LOADING
- ETL CERTIFIED

## **SPECIFICATIONS**

| ITEM    | / WIDTH / | DEPTH / | HEIGHT | VOLTS | WATTS | WEIGHT |
|---------|-----------|---------|--------|-------|-------|--------|
| 31M-006 | 14.5"     | 18.7"   | 7.1"   | 120   | 1750  | 38     |