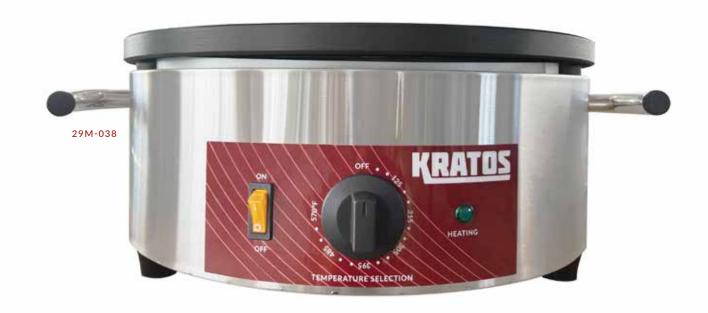

## **CREPE MAKER**

## EATURES

- LARGE, 16" CAST IRON COOKTOP PROVIDES IDEAL SURFACE FOR MAKING CREPES
- HEAT-RESISTANT CARRYING HANDLES MAKES IT EASY TO TRANSPORT
- EASY-TO-USE CONTROLS
- INCLUDES SPATULA AND CREPE SPREADER TOOL
- ADJUSTABLE TEMPERATURE CONTROLS 120-570F
- ETL CERTIFIED

## **SPECIFICATIONS**

| ITEM    | WIDTH | DEPTH | HEIGHT | VOLTS | / WATTS | PLUG TYPE  |
|---------|-------|-------|--------|-------|---------|------------|
| 29M-038 | 19.7" | 18.7" | 7.1"   | 120   | 1750    | NEMA 5-15P |