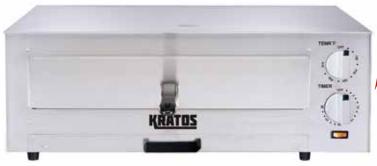

## Hot, fresh pizza in as little as 15 minutes!

29M-037

29M-036

- GREAT FOR BARS, BUSY CONCESSION STANDS, SNACK STANDS & MORE
- SOLID DOOR WITH ERGONOMIC HANDLE ON MODEL 29M-036
- WINDOW ON 29M-037 ALLOWS YOU TO VIEW PRODUCT WITHOUT OPENING
- ACCEPTS PIZZAS UP TO 16" WIDE
- CAN FIT BOTH 1/4 & 1/8 SIZE SHEET PANS
- COOKS FROZEN PIZZA IN 15-20 MINUTES
- 30 MINUTE TIMER WITH AUDIBLE DING
- ADJUSTABLE TEMPERATURE CONTROLS 120-570F
- FULLY-INSULATED, SLEEK, DURABLE STAINLESS STEEL CONSTRUCTION
- UL CERTIFIED