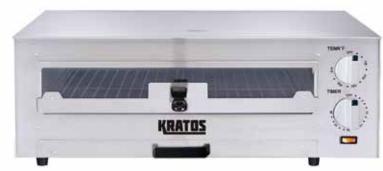

## Hot, fresh pizza in as little as 15 minutes!

29M-037

29M-036

- GREAT FOR BARS, BUSY CONCESSION STANDS, SNACK STANDS & MORE
- SOLID DOOR WITH ERGONOMIC HANDLE ON MODEL 29M-036
- WINDOW ON 29M-037 ALLOWS YOU TO VIEW PRODUCT WITHOUT OPENING
- ACCEPTS PIZZAS UP TO 16" WIDE
- CAN FIT BOTH 1/4 & 1/8 SIZE SHEET PANS
- COOKS FROZEN PIZZA IN 15-20 MINUTES
- 30 MINUTE TIMER WITH AUDIBLE DING
- ADJUSTABLE TEMPERATURE CONTROLS 120-570F
- FULLY-INSULATED, SLEEK, DURABLE STAINLESS STEEL CONSTRUCTION
- UL CERTIFIED