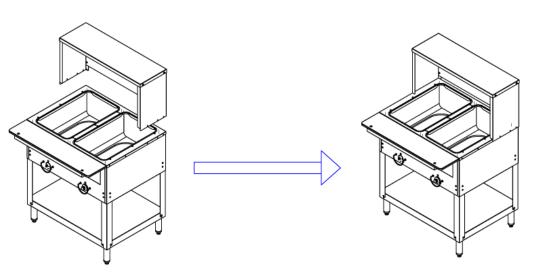

## **Steamtable Overshelf Assembly Instructions**

- 1. Attach top shelf using 2 screws per side to the side panels. Threaded holes will line up with top and side panels. (refer to Figure A)
- 2. Attach the back sneeze guard to the side panels using the provided screws (2 per side) and to the top shelf.
  - a. Notches in the side panels should be facing forward on opposite side of sneeze guard. This is where the panels rest on the edge of steam table.
- 3. The overshelf will attach to the steam table using the screws already on the table (Figure B).
- 4. Remove these screws and line the side panel holes up to the table. Insert screws.