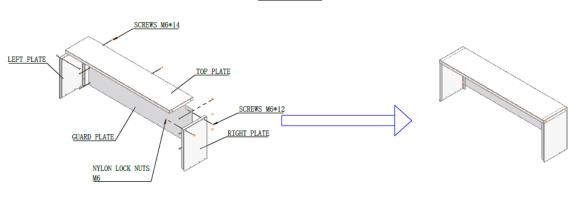

## **Steamtable Overshelf Assembly Instructions**

- 1. Attach top shelf using 2 screws per side to the side panels. Threaded holes will line up with top and side panels. (refer to Figure A)
- 2. Attach the back sneeze guard to the side panels using the provided screws (2 per side) and to the top shelf.
  - a. Notches in the side panels should be facing forward on opposite side of sneeze guard. This is where the panels rest on the edge of steam table.
- 3. The overshelf will attach to the steam table using the screws already on the table (Figure B).
- 4. Remove these screws and line the side panel holes up to the table. Insert screws.

Figure A