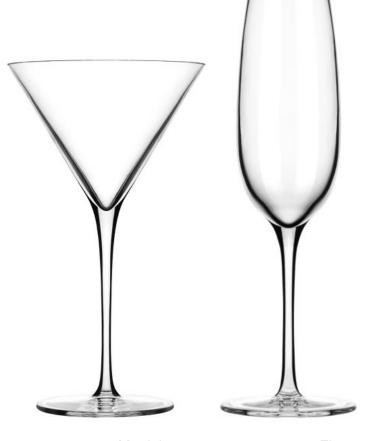

## RENAISSANCE

From Master's Reserve LUXE Collection of American-Made Luxury Glassware...

Second sizes of Renaissance martini and flute are now available

9136-10oz Martini

9137-6 1/4 oz. Flute

| Item No. | SCC. No. | Description                                                  | Doz./<br>Ctn. | Ctn./<br>Wgt. | Ctn.<br>Cube | 2016 CDN<br>List<br>Price/Doz. |
|----------|----------|--------------------------------------------------------------|---------------|---------------|--------------|--------------------------------|
| 9136     | 604170   | Renaissance Martini 10 oz./296 ml. H7 ¾" T 4 %" B3 ¾" D4 5%" | 1             | 6#            | 1.38         |                                |
| 9137     | 617675   | Renaissance Flute 6 ¼ oz./185 ml. H8 ½" T1 ¾" B2 ¾" D2 ¼ "   | 1             | 4#            | .57          |                                |