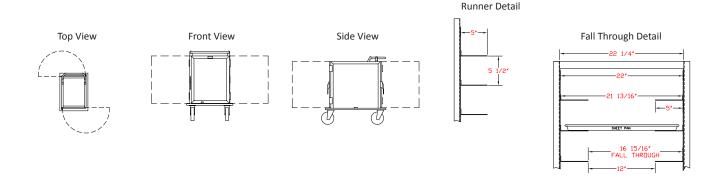

## **Hospital Room Service Cart**

| Lockwood Model No. | Pan    |          |    | Exterior Dimensions |       |        | Inside Dimensions |       |        |     | \A/oiabt |
|--------------------|--------|----------|----|---------------------|-------|--------|-------------------|-------|--------|-----|----------|
|                    | Angles | Capacity |    | Width               | Depth | Height | Width             | Depth | Height |     | Weight   |
| CA36-RR5-PT-6PS    | 5 pair | 10       | IN | 29                  | 39    | 41 1/4 | 21 13/16          | 32    | 28 1/2 | LBS | 101      |
|                    |        |          | СМ | 73.66               | 99.06 | 104.78 | 55.39             | 81.28 | 72.39  | KG  | 45.81    |

# **Tray Sizes Supported:**

- 14" x 18"
- 15" x 20"
- 15 1/4" x 20 1/2"

Lockwood reserves the right to change materials and specifications without notice.