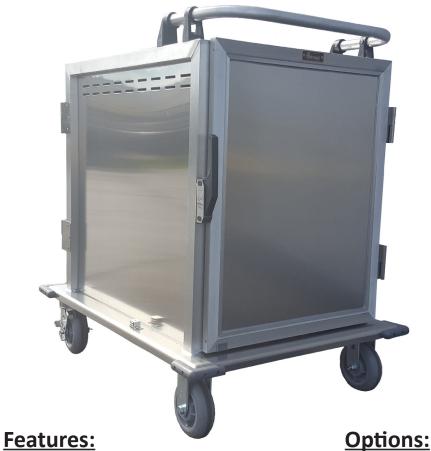

# CA36-RR5-PT-6PS

**Hospital Room Service Cart** 

- Enclosed aluminum cabinet with solid pass through doors that open
  degrees
- Ergonomic push handle
- Perimeter bumpers for fixture & wall protection
- Drain holes in base for easier internal cleaning
- 1" x 5" tray supports on removable inner panels
- Tray supports on 5 1/2" centers

- 5" wide "C" channel tray supports
- Caster options available

# **Cabinet Specifications:**

- Top: One piece .063" aluminum; riveted and welded to sides and back
- Side panels: Formed .080" aluminum; welded to base and top
- Back panel: .080" aluminum; welded and riveted to base and top
- Frame: .25" wall, 1.5" square tube

#### **Base Specifications:**

- One piece .125" aluminum; formed construction
- Casters: (2) 6" x 2" Performa quiet tread swivel with precision bearings and brakes; (2) 6"x2" rigid Performa quiet casters; load capacity 675 lbs each

# **Door Specifications:**

- Frame: 7/8" x 1 3/4" extruded aluminum screwed and welded together
- Panel: .063" solid aluminum sheet, fitted into door frame
- Latch: Magnetic type latch handle screwed to door frame
- Hinges: 4" stainless steel opens 270°
- Gasket: Perimeter; fitted into frame extrusion, flexible PVC rubber