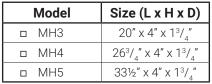

**MH3** Model is 20" long x 4" high x  $1^3/_4$ " deep & features (3) grip holders.

**MH4** Model is  $26^{3}/_{4}$ " long x 4" high x  $1^{3}/_{4}$ " deep & features (4) grip holders.

Neatly arrange your mops to maximize & keep your space tidy, an essential item for any commercial facility.

**MH5** Model is  $33\frac{1}{2}$ " long x 4" high x  $1^{3}/_{4}$ " deep & features (5) grip holders.