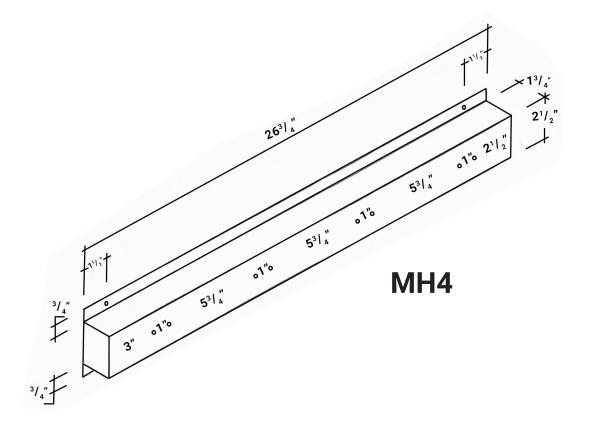

**MH3** Model is 20" long x 4" high x  $1^3/_4$ " deep & features (3) grip holders.

**MH4** Model is  $26^{3}/_{4}$ " long x 4" high x  $1^{3}/_{4}$ " deep & features (4) grip holders.