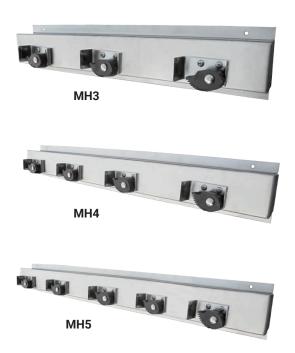

## **Specifications**

**MH** Model Mop Holder is constructed of 18GA type 300 stainless steel. Unit includes mounting flanges & closed ends for black rubber tension grip holder with chrome plated steel base.

**MH3** Model is 20" long x 4" high x  $1^3/_4$ " deep & features (3) grip holders.

**MH4** Model is  $26^{3}/_{4}$ " long x 4" high x  $1^{3}/_{4}$ " deep & features (4) grip holders.

Neatly arrange your mops to maximize & keep your space tidy, an essential item for any commercial facility.

**MH5** Model is  $33\frac{1}{2}$ " long x 4" high x  $1^{3}/_{4}$ " deep & features (5) grip holders.