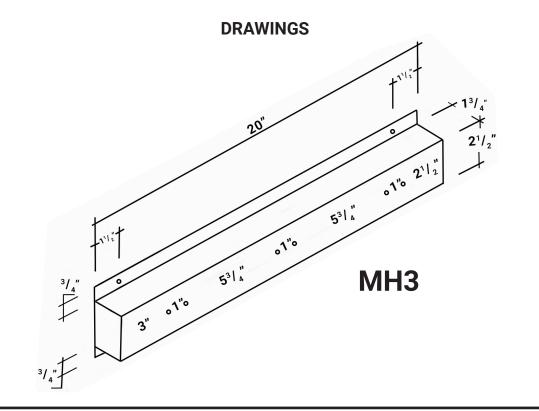

**MH3** Model is 20" long x 4" high x  $1^3/_4$ " deep & features (3) grip holders.

**MH4** Model is  $26^{3}/_{4}$ " long x 4" high x  $1^{3}/_{4}$ " deep & features (4) grip holders.