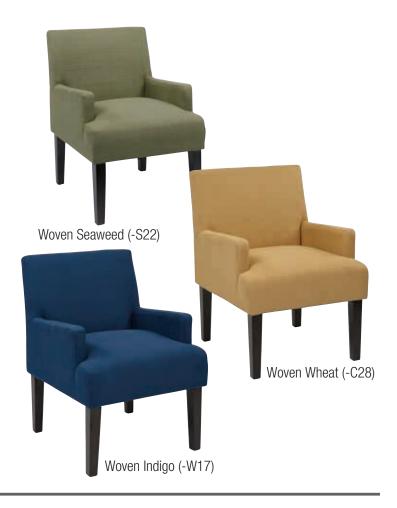

#### **FEATURES**

- Covered in high performance, easy care fabric
- Dacron wrapped foam cushions
- Box spring seat for durability and comfort
- Available in Woven Charcoal (-W12), Woven Indigo (-W17), Woven Seaweed (-S22), and Woven Wheat (-C28)
- Espresso finish legs
- Intended for residential use only