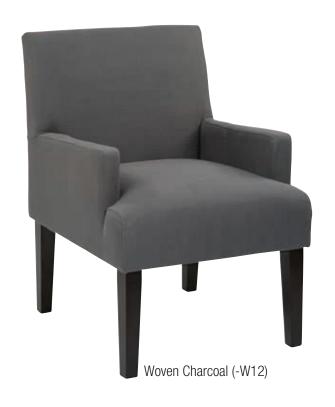

## Main Street Guest Chair

#### **FEATURES**

- Covered in high performance, easy care fabric
- Dacron wrapped foam cushions
- Box spring seat for durability and comfort
- Available in Woven Charcoal (-W12), Woven Indigo (-W17), Woven Seaweed (-S22), and Woven Wheat (-C28)
- Espresso finish legs
- Intended for residential use only