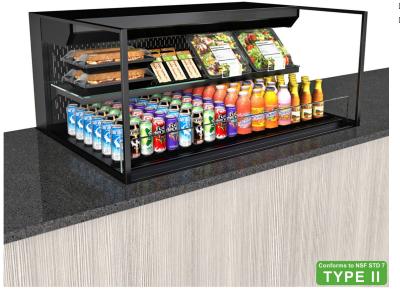

## Refrigerated Self-Service Slide In Counter Case

|              | Lengths include end panels |
|--------------|----------------------------|
| □ NE3620RSSV | 35-3/4"L x 33"D x 20-3/8"H |
| □ NE4820RSSV | 47-3/4"L x 33"D x 20-3/8"H |
| □ NE6020RSSV | 59-3/4"L x 33"D x 20-3/8"H |
| □ NE7220RSSV | 71-3/4"L x 33"D x 20-3/8"H |

### STANDARD FEATURES

- NOTE: Contact Factory for lead time
- Breeze~E (Type-II) w/ EnergyWise s/c refrigeration
- (1) Level of clear glass shelving removable and adjustable on 1" centers
- Blue Fin coated coil
- Compressor air rear intake, front discharge
- Condensate pan (self-contained refrig. only)
- Integrated average product temperature of 40°F or less
- LED top & shelf lights
- NOTE: Overall case height is 39-5/8" (includes below counter)
- One piece formed ABS plastic tub
- One year parts & labor; 5 year compressor warranty
- Slide in base