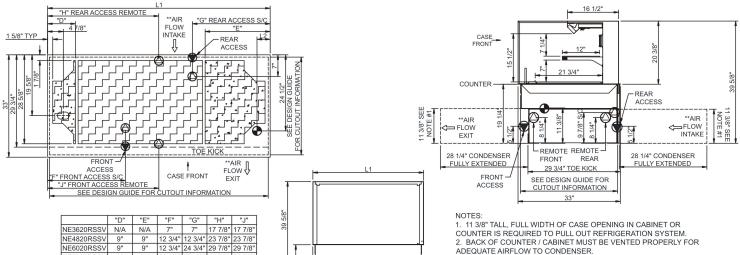

## PLAN VIEW

# SIDE VIEW

| JK22A | 9  | 9"  | 12 3/4  | 12 3/4  | 23 //8  | 23 //8 |   | 1     |          | ш  |     |             |         |     |
|-------|----|-----|---------|---------|---------|--------|---|-------|----------|----|-----|-------------|---------|-----|
| DRSSV | 9" | 9"  | 12 3/4" | 24 3/4" | 29 7/8" | 29 7/8 | " | 7     |          | T  |     |             |         |     |
| DRSSV | 9" | 21" | 25 1/8" | 25 1/8" | 35 7/8" | 35 7/8 | " | П     |          | 11 |     |             |         |     |
|       |    |     |         |         |         |        |   | 1/4"  | - 1      | IL |     |             |         |     |
|       |    |     |         |         |         |        |   | 19 1, | P 2 1/8" |    |     | 0<br>0<br>1 |         |     |
|       |    |     |         |         |         |        |   | _     | 1        | L  | "A" |             |         | 'B" |
|       |    |     |         |         |         |        |   |       |          | _  |     | RE          | EAR VII | EW  |

|            | "A"     | "B"     | "C"    |
|------------|---------|---------|--------|
| NE3620RSSV | 12 5/8" | 17 3/4" | 7 3/4" |
| NE4820RSSV | 18 5/8" | 17 3/4" | 7 3/4" |
| NE6020RSSV | 30 5/8" | 17 3/4" | 7 3/4" |
| NE7220RSSV | 30 5/8" | 17 3/4" | 7 3/4" |

NOTE: ALL DIMENSIONS APPROXIMATE

ELECTRICAL JUNCTION BOX (SUPPLIED WITH 6" LEADS OR POWER CORD) LOCATION OF DRAIN TUBE FOR REMOTE REF ONLY (SUPPLIED WITH 3/4" OR 11/2" PVC TUBE).

REFRIGERATION LINE CONNECTION. REMOTE FLOOR SINK & UTILITIES ACCESS AREA.

DRY CASE SERVICE ACCESS AREA.

REFRIGERATION OPTION

SELF-CONTAINED CASE SERVICE ACCESS AREA.

| Model Technical Specifications |     |       |      |                 |               |         |     |      |             |       |       |                 |       |      |           |
|--------------------------------|-----|-------|------|-----------------|---------------|---------|-----|------|-------------|-------|-------|-----------------|-------|------|-----------|
| Model                          | L"  | L1"   | L2"  | System          | Circuit Volts |         | Phs | Freq | Amps<br>*** | Watts | Wires | NEMA Plug       | SST   | втин | Est<br>Wt |
| NE3620RSSV                     | N/A | 35.75 | 4.13 | Remote(Type II) | Circuit #1    | 110-120 | 1   | 60   | 1.20        | 46    | 2+G   | Leads Single    | 20.00 | 2050 | 600       |
|                                |     |       |      | Self-Contained  | Circuit #1    | 110-120 | 1   | 60   | 9.68        | 765   | 2+G   | 5-15P or L5-15P | N/A   | N/A  |           |
| NE4820RSSV                     | N/A | 47.75 | 4.13 | Remote(Type II) | Circuit #1    | 110-120 | 1   | 60   | 1.26        | 57    | 2+G   | Leads Single    | 20.00 | 2700 | 800       |
|                                |     |       |      | Self-Contained  | Circuit #1    | 110-120 | 1   | 60   | 16.00       | 1,190 | 2+G   | 5-20P or L5-20P | N/A   | N/A  | l         |
| NE6020RSSV                     | N/A | 59.75 | 4.13 | Remote(Type II) | Circuit #1    | 110-120 | 1   | 60   | 1.60        | 78    | 2+G   | Leads Single    | 20.00 | 3325 | 1,000     |
|                                |     |       |      | Self-Contained  | Circuit #1    | 110-120 | 1   | 60   | 16.00       | 1,211 | 2+G   | 5-20P or L5-20P | N/A   | N/A  |           |
| NE7220RSSV                     | N/A | 71.75 | 4.13 | Remote(Type II) | Circuit #1    | 110-120 | 1   | 60   | 1.34        | 65    | 2+G   | Leads Single    | 20.00 | 3925 | 1,200     |
|                                |     |       |      | Self-Contained  | Circuit #1    | 208-240 | 1   | 60   | 7.38        | 889   | 2+G   | 6-15P or L6-15P | N/A   | N/A  | i         |