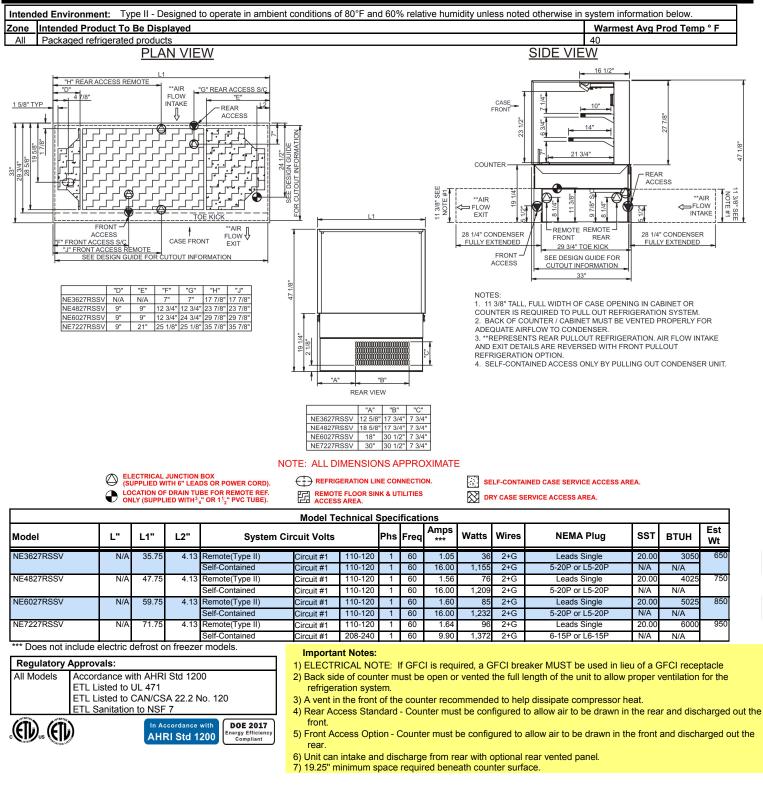

ITEM NO: PROJECT: D,

|      | - |
|------|---|
| DATE |   |

| Refrigerated Self-Service |                                                                                      | <ul> <li>1" centers</li> <li>Blue Fin coated coil</li> <li>Compressor air rear inta</li> <li>Condensate pan (self-co</li> <li>Integrated average prodet</li> <li>LED top &amp; shelf lights</li> <li>NOTE: Overall case heig</li> <li>One piece formed ABS p</li> </ul> | or lead time<br>nergyWise s/c refrigeration<br>shelving removable and adjustable on<br>ke, front discharge<br>ntained refrig. only)<br>uct temperature of 40°F or less<br>ght is 47-1/8" (includes below counter) |  |
|---------------------------|--------------------------------------------------------------------------------------|-------------------------------------------------------------------------------------------------------------------------------------------------------------------------------------------------------------------------------------------------------------------------|-------------------------------------------------------------------------------------------------------------------------------------------------------------------------------------------------------------------|--|
| Features                  | Standard                                                                             | Options                                                                                                                                                                                                                                                                 |                                                                                                                                                                                                                   |  |
| EXTERIOR COLOR            | <ul> <li>Black</li> <li>Black</li> </ul>                                             | <ul> <li>Painted (stock col</li> <li>Stainless steel</li> <li>NOTE: Interior co</li> </ul>                                                                                                                                                                              | lor must be FDA & NSF approved                                                                                                                                                                                    |  |
|                           |                                                                                      | <ul> <li>Painted (stock col</li> <li>Stainless steel</li> </ul>                                                                                                                                                                                                         |                                                                                                                                                                                                                   |  |
| LEFT END GLASS            | Glass end                                                                            |                                                                                                                                                                                                                                                                         | No end glass w/ synchronized defrost                                                                                                                                                                              |  |
| RIGHT END GLASS           | Glass end                                                                            |                                                                                                                                                                                                                                                                         | No end glass w/ synchronized defrost                                                                                                                                                                              |  |
| UPPER REAR                | Solid back panel                                                                     |                                                                                                                                                                                                                                                                         | <ul> <li>Clear glass rear sliding doors</li> <li>Reflective glass rear sliding doors</li> </ul>                                                                                                                   |  |
| LIGHTS                    | □ LED 3500K w/ frosted lens                                                          |                                                                                                                                                                                                                                                                         | <ul> <li>LED 3000K w/ frosted lens</li> <li>LED 4000K w/ frosted lens</li> </ul>                                                                                                                                  |  |
| ELECTRICAL CONNECT        | <ul> <li>6' straight blade power cord<br/>(self-cont.)</li> </ul>                    |                                                                                                                                                                                                                                                                         | <ul> <li>G' locking power cord (self-cont.)</li> <li>Electrical leads (remote)</li> </ul>                                                                                                                         |  |
| REAR VENTED PANEL         |                                                                                      | <ul> <li>Painted (stock col</li> <li>Stainless steel</li> </ul>                                                                                                                                                                                                         | Painted (stock colors, specify RAL#)                                                                                                                                                                              |  |
| REFRIGERATION             | <ul> <li>Breeze~E (Type-II) w/ Energed<br/>s/c refrigeration (rear access</li> </ul> | s) (front access) (se<br>Remote w/thermo<br>Remote w/thermo                                                                                                                                                                                                             | I) w/ EnergyWise s/c refrigeration<br>e important notes)<br>stat, solenoid & TXV (front access)<br>stat, solenoid & TXV (rear access)                                                                             |  |
| MISCELLANEOUS             |                                                                                      | <ul> <li>Rear door lock</li> <li>Second year parts<br/>compressor)</li> </ul>                                                                                                                                                                                           | s & labor warranty (excludes                                                                                                                                                                                      |  |
| ACCESSORIES               |                                                                                      | □ Clean Sweep® co<br>□ Clear acrylic secu                                                                                                                                                                                                                               | <ul> <li>Clean Sweep® coil cleaner (n/a w/remote)</li> <li>Clear acrylic security cover, removable, locking</li> <li>Night curtain, retractable, non-locking</li> </ul>                                           |  |