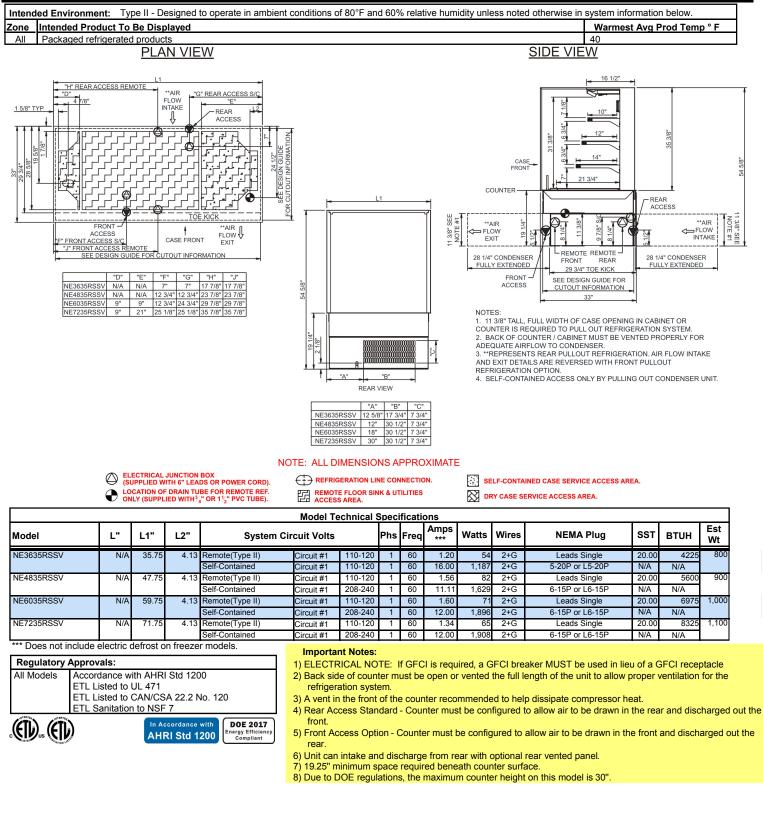

\_\_\_\_\_

| Refrigerated Self-Servic | e Slide In Counter Case                                                        |                                                                                                                                                                                                       | Lengths include end panels                                                                                                                                                                                                                                                                                                                            |
|--------------------------|--------------------------------------------------------------------------------|-------------------------------------------------------------------------------------------------------------------------------------------------------------------------------------------------------|-------------------------------------------------------------------------------------------------------------------------------------------------------------------------------------------------------------------------------------------------------------------------------------------------------------------------------------------------------|
|                          |                                                                                | 1" centers<br>Blue Fin coated coil<br>Compressor air rear intal<br>Condensate pan (self-co<br>Integrated average produ<br>LED top & shelf lights<br>NOTE: Overall case heig<br>One piece formed ABS p | 35-3/4"L x 33"D x 35-3/8"H<br>47-3/4"L x 33"D x 35-3/8"H<br>59-3/4"L x 33"D x 35-3/8"H<br>71-3/4"L x 33"D x 35-3/8"H<br>71-3/4"L x 33"D x 35-3/8"H<br>ergyWise s/c refrigeration<br>shelving removable and adjustable on<br>ke, front discharge<br>ntained refrig. only)<br>uct temperature of 40°F or less<br>ht is 54-5/8" (includes below counter) |
| Features                 | Standard                                                                       | ■ Silde in base<br>Options                                                                                                                                                                            |                                                                                                                                                                                                                                                                                                                                                       |
| EXTERIOR COLOR           | <ul> <li>Black</li> </ul>                                                      |                                                                                                                                                                                                       | k colors, specify RAL#)<br>ors, specify RAL#)                                                                                                                                                                                                                                                                                                         |
| INTERIOR COLOR           | Black                                                                          |                                                                                                                                                                                                       | or must be FDA & NSF approved<br>ors, specify RAL#)                                                                                                                                                                                                                                                                                                   |
| LEFT END GLASS           | □ Glass end                                                                    | □ No end glass w/ s                                                                                                                                                                                   | ynchronized defrost                                                                                                                                                                                                                                                                                                                                   |
| RIGHT END GLASS          | Glass end                                                                      | □ No end glass w/ s                                                                                                                                                                                   | -                                                                                                                                                                                                                                                                                                                                                     |
| UPPER REAR               | Solid back panel                                                               | <ul> <li>Clear glass rear s</li> <li>Reflective glass rear</li> </ul>                                                                                                                                 | ear sliding doors                                                                                                                                                                                                                                                                                                                                     |
| LIGHTS                   | □ LED 3500K w/ frosted lens                                                    | LED 4000K w/ fros                                                                                                                                                                                     | sted lens                                                                                                                                                                                                                                                                                                                                             |
| ELECTRICAL CONNECT       | <ul> <li>6' straight blade power con<br/>(self-cont.)</li> </ul>               | <ul> <li>Electrical leads (rel</li> </ul>                                                                                                                                                             | emote)                                                                                                                                                                                                                                                                                                                                                |
| REAR VENTED PANEL        |                                                                                | <ul> <li>Painted (stock col</li> <li>Stainless steel</li> </ul>                                                                                                                                       |                                                                                                                                                                                                                                                                                                                                                       |
| REFRIGERATION            | <ul> <li>Breeze~E (Type-II) w/ Ene<br/>s/c refrigeration (rear acce</li> </ul> | ess) (front access) (see<br>Remote w/thermo<br>Remote w/thermo                                                                                                                                        | I) w/ EnergyWise s/c refrigeration<br>e important notes)<br>stat, solenoid & TXV (front access)<br>stat, solenoid & TXV (rear access)                                                                                                                                                                                                                 |
| MISCELLANEOUS            |                                                                                | compressor)                                                                                                                                                                                           | & labor warranty (excludes                                                                                                                                                                                                                                                                                                                            |
| ACCESSORIES              |                                                                                | <ul> <li>□ Clean Sweep® co</li> <li>□ Clear acrylic secu</li> <li>□ Night curtain, retra</li> </ul>                                                                                                   | il cleaner (n/a w/remote)<br>rity cover, removable, locking<br>actable, non-locking                                                                                                                                                                                                                                                                   |