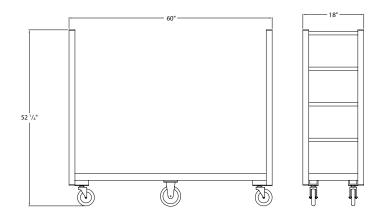

## **Guarantees:**

- Lifetime Guarantee against rust and corrosion.
- Five-Year Guarantee against workmanship and material defects.

| Model<br>No    | Size<br>W-H-L    | Wt.<br>Cap. | Ship<br>Lbs. |
|----------------|------------------|-------------|--------------|
| <b>U-Boats</b> |                  |             |              |
| 95762          | 18" x 52¼" x 60" | 1500#       | 51           |
| 96055          | 20" x 52¼" x 60" | 1500#       | 59           |

#### **Casters:**

 Equipped with four 5" platform type swivel casters and two 6" x 2" platform type rigid casters.