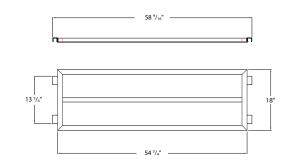

## **Guarantees:**

- Lifetime Guarantee against rust and corrosion.
- Five-Year Guarantee against workmanship and material defects.

| Model<br>No    | Size<br>W-H-L    | Wt.<br>Cap. | Ship<br>Lbs. |
|----------------|------------------|-------------|--------------|
| <b>U-Boats</b> |                  |             |              |
| 95762          | 18" x 52¼" x 60" | 1500#       | 51           |
| 96055          | 20" x 52¼" x 60" | 1500#       | 59           |

Units equipped with four,  $5'' \times 11/4''$  polyurethane, platform type swivel "end" casters (#C450) and two,  $6'' \times 2''$  polyurethane, platform type rigid "center" casters (#C518).

| Removable Shelves For U-Boats - Listed Above |            |    |  |  |
|----------------------------------------------|------------|----|--|--|
| 95762RS                                      | For #95762 | 13 |  |  |
| 96055RS                                      | For #96055 | 15 |  |  |

Removable shelves are reinforced with a solid cover.