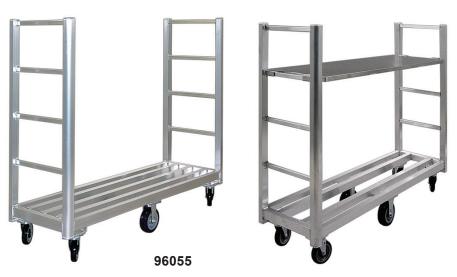

# **U-Boat**

These U-Boats are the ideal carts for transporting heavy loads from the backroom to the floor area or even directly from the truck into a cooler. Big enough to transport enough product to stock a complete area.

### Material:

- Framework is constructed out of 1½" x 2" x .070" wall tubing.
- Uprights are constructed out of 1¾" x 1¼" x .070" wall tubing with a ¾" radius on corner of tube.
- Removable shelves are constructed out of .050" aluminum sheet.

#### **Casters:**

 Equipped with four 5" platform type swivel casters and two 6" x 2" platform type rigid casters.

## **Guarantees:**

- Lifetime Guarantee against rust and corrosion.
- Five-Year Guarantee against workmanship and material defects.

| Model<br>No    | Size<br>W-H-L    | Wt.<br>Cap. | Ship<br>Lbs. |
|----------------|------------------|-------------|--------------|
| <b>U-Boats</b> |                  |             |              |
| 95762          | 18" x 52¼" x 60" | 1500#       | 51           |
| 96055          | 20" x 52¼" x 60" | 1500#       | 59           |