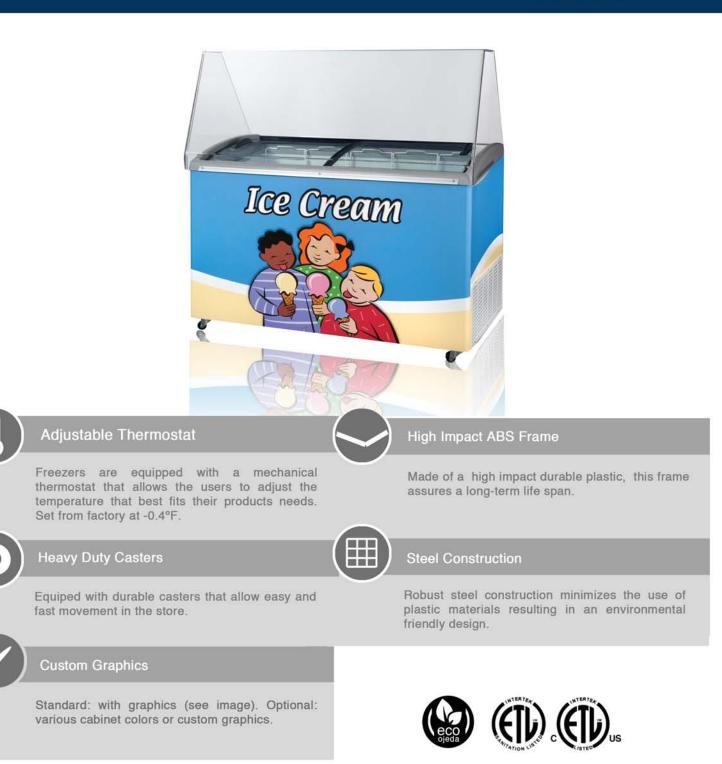

# CABINET CONSTRUCTION

• High-density, CFC-Free, polyurethane insulation

• Low-E tempered sliding glass lids with lock and keys

- High Impact ABS top Frame
- Exterior: Galvanized metal cabinet

with powder coated painted surface • Interior: Easy to clean pre-painted steel

- Heavy Duty Castors
- Drain plug for easy cleaning
- Lexan Sneeze Guard
- Holds 8-3 Gallon Tubs
- Stores 6-3 Gallon Tubs in bottom

### REFRIGERATION

Maintenance free condenser

- · Adjustable Thermostat
- Easy to reach components for repairs
  Triple access air flow compressor

compartment

### OPTIONS

- Custom graphics
- LED lighting
- Dip Well