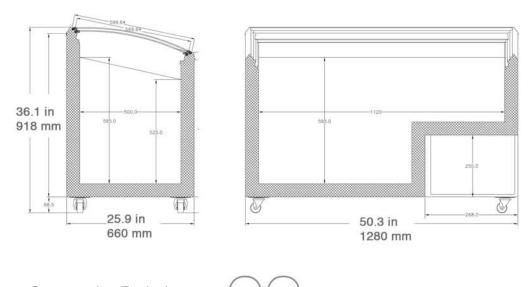

# NEMA

Required NEMA
 configuration: 5-15R

| Dimensions         |                   |                  | Baskets                           | HP   | Voltage | Amps                                   | Crated Weight |
|--------------------|-------------------|------------------|-----------------------------------|------|---------|----------------------------------------|---------------|
| L.                 | D                 | H                |                                   |      |         |                                        |               |
| 50.6 in<br>1285 mm | 26.2 in<br>665 mm | 51 in<br>1295 mm | N/A                               | 1/3+ | 120     | 5.2                                    | 240 lbs       |
|                    |                   |                  | Net Capacity, cf:<br>10.3 (291 L) |      |         | Energy Consumption:<br>3.52 kw-hr /day |               |