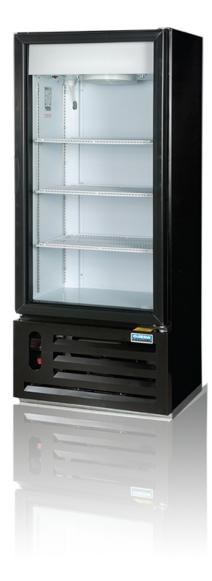

# **RVP-145**<sup>®</sup>

#### CABINET CONSTRUCTION

• High-density, CFC-Free, polyurethane insulation

- Large low-E double pane tempered thermal glass door
- Self closing door
- Recessed pocket handle
- Exterior: Galvanized metal cabinet
- with powder coated painted surface

Interior: Easy to clean pre painted steel

#### REFRIGERATION

- Maintenance free condenser
- Automatic self defrost cycle

Hot gas heated drain pan for condensate evaporation

- Electronic temp control
- · Easy to reach components for repairs

#### SHELVING

· Adjustable shelves

#### LIGHTING

· Vertical fluorescent lighting