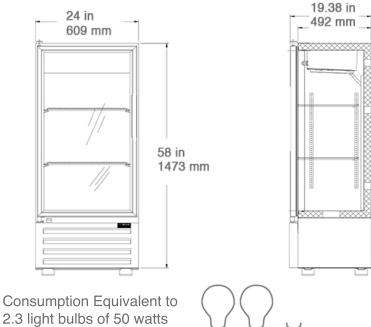

#### NEMA

Required NEMA
configuration: 5-15R

| Dimensions      |                    |                  | Shelves                            | HP  | Voltage | Amps                                  | Weight  |
|-----------------|--------------------|------------------|------------------------------------|-----|---------|---------------------------------------|---------|
| L               | D                  | н                |                                    |     |         |                                       |         |
| 24 in<br>609 mm | 19.38 in<br>492 mm | 58 in<br>1473 mm | 3                                  | 1/5 | 120     | 5.7                                   | 142 lbs |
|                 |                    |                  | Net Capacity, cf:<br>7.0 (198.2 L) |     |         | Energy Consumption:<br>2.8 kw-hr /day |         |