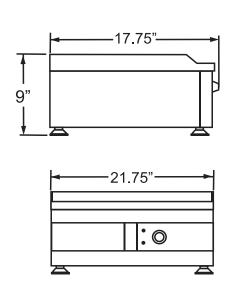

#### TECHNICAL DRAWING AND DIMENSIONS

**DIMENSIONS (DWH)** 

34869

CE-CN-3000

3 kW

0°C - 300°C / 32°F - 572°F

21.75" x 13.75" / 552 x 349 mm

220V / 60Hz / 1Ph

23 kg. / 50.75 lbs.

17.75" x 21.75" x 9" / 451 x 552 x 229 mm

ephone: 1-800-465-0234 Fax: (905) 607-0234 Email: sales@omcan.com Website: www.omcan.com

Follow us to keep up to date with the latest news and offers