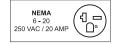

### TECHNICAL SPECIFICATIONS

ITEM NUMBER

MODEL

**POWER** 

TEMPERATURE RANGE

**COOKING AREA** 

**ELECTRICAL** 

**WEIGHT** 

**DIMENSIONS (DWH)** 

34869

CE-CN-3000

3 kW

0°C - 300°C / 32°F - 572°F

21.75" x 13.75" / 552 x 349 mm

220V / 60Hz / 1Ph

23 kg. / 50.75 lbs.