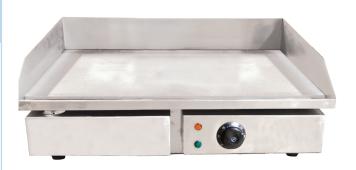

## STAINLESS STEEL GRIDDLE

ITEM: 34869 MODEL: CE-CN-3000

### **FOOD EQUIPMENT**

STAINLESS STEEL GRIDDLE CE-CN-3000 / 34869

#### **FEATURES**

- Perfect for restaurants, hotels, etc.
- Stainless steel body with iron griddle
- Flat plate is made of high efficient cast iron
- Heavy duty heating element
- Has temperature control function.
- Temperature Range: 0°C 300°C / 32°F - 572°F