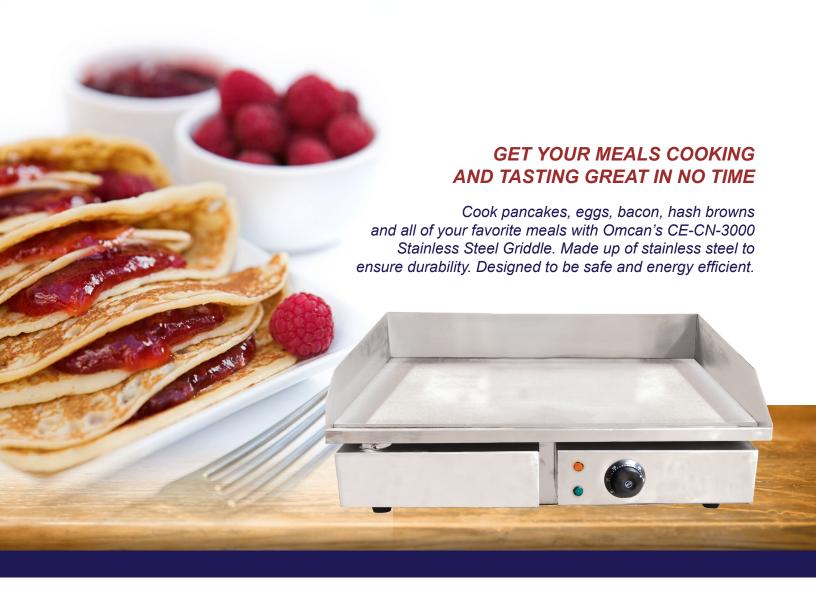

## STAINLESS STEEL GRIDDLE

ITEM: 34869 MODEL: CE-CN-3000

### **FOOD EQUIPMENT**

STAINLESS STEEL GRIDDLE CE-CN-3000 / 34869

#### **FEATURES**

- Perfect for restaurants, hotels, etc.
- Stainless steel body with iron griddle
- Flat plate is made of high efficient cast iron
- Heavy duty heating element
- Has temperature control function.
- Temperature Range: 0°C 300°C / 32°F - 572°F