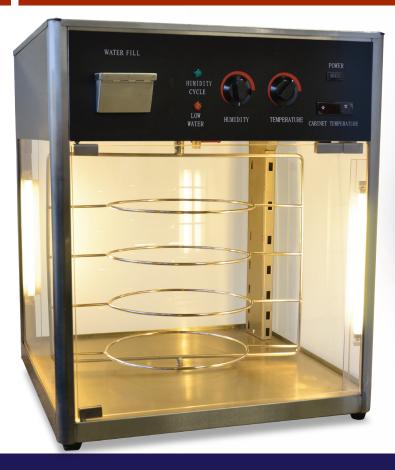

## **18-INCH PIZZA DISPLAY WARMER**

Item: 20427 Model: DW-CN-0457

Perfect for concession stands, pizza merchandisers, fast-food restaurants, convenience stores, and supermarkets

#### **FEATURES**

- Designed to merchandise product with even temperature and humidity
- Excellent for fast-food restaurants, convenience stores, and supermarkets
- Equipped with a revolving display and tempered glass panels to provide easy maintenance and durability
- Temperature Range: 30°C 85°C / 86°F 185°F
- Maximum Pizza Size: 18" Diameter
- Easy to maintain and clean

#### **TECHNICAL SPECIFICATIONS**

ITEM NUMBER

**MODEL** 

**POWER** 

**TEMPERATURE** 

**INTERIOR LIGHTS** 

**ELECTRICAL** 

MAXIMUM PIZZA SIZE

**WEIGHT** 

**PACKAGING WEIGHT** 

**DIMENSIONS (DWH)** 

PACKAGING DIMENSIONS

20427

DW-CN-0457

1.68 kW

30°C - 85°C / 86°F - 185°F

fluorescent x 2

110V / 60Hz /1Ph

18" Diameter

99 lbs. / 44.9 kg.

148 lbs. / 67 kg.

23.62" x 23.62" x 27.56" / 600 x 600 x 700 mm

48" x 40" x 38" / 1219.2 x 1016 x 965.2 mm

Telephone: 1-800-465-0234 Fax: (905) 607-0234 Email: sales@omcan.com Website: www.omcan.com