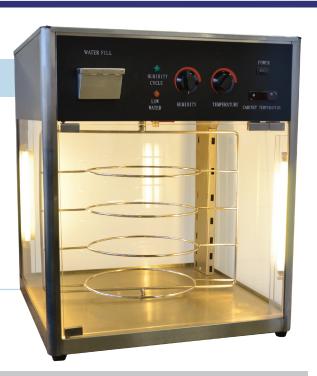

## **18-INCH PIZZA DISPLAY WARMER**

Item: 20427 Model: DW-CN-0457

Perfect for concession stands, pizza merchandisers, fast-food restaurants, convenience stores, and supermarkets

### **FOOD EQUIPMENT**

18-INCH PIZZA DISPLAY WARMER | DW-CN-0457

#### **FEATURES**

- Designed to merchandise product with even temperature and humidity
- Excellent for fast-food restaurants, convenience stores, and supermarkets
- Equipped with a revolving display and tempered glass panels to provide easy maintenance and durability
- Temperature Range: 30°C 85°C / 86°F 185°F
- Maximum Pizza Size: 18" Diameter
- Easy to maintain and clean