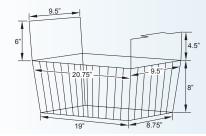

#### REPLACEMENT BASKET

ITEM NUMBER: 31440

DESCRIPTION: Replacement basket for item 31456

VOLUME: 1330 cu. in

#### **BASKET DIVIDER**

ITEM NUMBER: 43413

**DESCRIPTION: Basket Divider** 

for item 31456