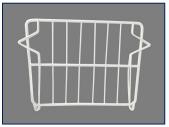

#### REPLACEMENT BASKET

ITEM NUMBER: 31440

DESCRIPTION: Replacement basket for item 31456

VOLUME: 1330 cu. in