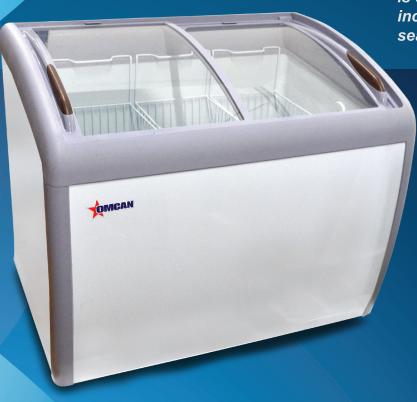

### 39-INCH ICE CREAM DIPPING CABINET

Item: 31456 Model: FR-CN-1016

Omcan's FR-CN-1016 Ice Cream Freezer is designed to merchandise and provide increased sales of frozen novelties and seasonal specialties.

#### **FEATURES**

- Manufactured with 9 cubic feet capacity for maximizing storage
- Comes with four two-inch casters for mobility (2 locking)
- Designed with two sliding doors with curved top glass and locks for easy access
- Exterior is made of white painted steel with gray plastic trim
- Built-in lock for security
- Plastics trim and door frames
- Steel interior walls
- Conveniently located rear defrost drain
- · Two wire baskets included

## REFRIGERATION

39-INCH ICE CREAM DISPLAY FREEZER FR-CN-1016 / 31456