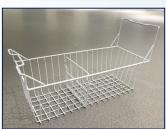

#### **FEATURES**

- Manufactured with 9 cubic feet capacity for maximizing storage
- Comes with four two-inch casters for mobility (2 locking)
- Designed with two sliding doors with curved top glass and locks for easy access
- Exterior is made of white painted steel with gray plastic trim
- Built-in lock for security
- Plastics trim and door frames
- Steel interior walls
- Conveniently located rear defrost drain
- · Two wire baskets included