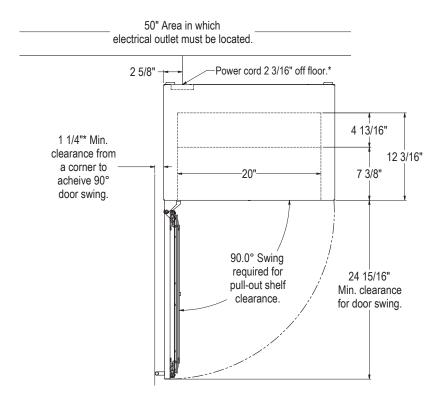

| MODELS |        |  |  |  |
|--------|--------|--|--|--|
|        | HD24RS |  |  |  |
|        | HD24WS |  |  |  |

| MODEL NO.                   |                  | HD24RS                                                                                                                                                                                                                                                                                                                                                                                                                                                                        | HD24WS                                                                                                        |  |
|-----------------------------|------------------|-------------------------------------------------------------------------------------------------------------------------------------------------------------------------------------------------------------------------------------------------------------------------------------------------------------------------------------------------------------------------------------------------------------------------------------------------------------------------------|---------------------------------------------------------------------------------------------------------------|--|
| CABINET                     | Length Ins. (mm) | 23-7/8" (606)                                                                                                                                                                                                                                                                                                                                                                                                                                                                 | 23-7/8" (606)                                                                                                 |  |
| DIMENSIONS                  | Depth Ins. (mm)  | 18" (457)                                                                                                                                                                                                                                                                                                                                                                                                                                                                     | 18" (457)                                                                                                     |  |
|                             | Height Ins. (mm) | 32" (813)                                                                                                                                                                                                                                                                                                                                                                                                                                                                     | 32" (813)                                                                                                     |  |
| SHIP WEIGHT LBS. (KG)       |                  | 185 (83)                                                                                                                                                                                                                                                                                                                                                                                                                                                                      | 185 (83)                                                                                                      |  |
| CAPACITY CU. FT. (L.)       |                  | 3.1 (88)                                                                                                                                                                                                                                                                                                                                                                                                                                                                      | 3.1 (88)                                                                                                      |  |
| SHELVING                    |                  | 2 black vinyl-coated full-extension shelves (adjustable)                                                                                                                                                                                                                                                                                                                                                                                                                      | 4 black vinyl-coated full-extension wine shelves (adjustable). Each wine shelf holds 5 (750 ml) wine bottles. |  |
| CABINET CONSTRUCTION (INT.) |                  | Interior Stainless Steel                                                                                                                                                                                                                                                                                                                                                                                                                                                      |                                                                                                               |  |
| CABINET CONSTRUCTION (EXT.) |                  | Exterior Sides, Exterior Top Stainless Steel Exterior Back Galvanized Door Exterior Customer Choice (see below under 'Customer Options')                                                                                                                                                                                                                                                                                                                                      |                                                                                                               |  |
| CABINET INSULATION          |                  | Polyurethane-Ecomate. Wall Thickness-2" Door, Drawer Thickness-2" (solid stainless steel only)                                                                                                                                                                                                                                                                                                                                                                                |                                                                                                               |  |
| DOORS, HINGING & HARDWARE   |                  | Number of Doors 1 Opening Style Hinged (Left or Right) Door Style Solid or Glass Door Swing Clearance 25" (635) Locks Available (factory installed)                                                                                                                                                                                                                                                                                                                           |                                                                                                               |  |
| CONDENSING UNIT             |                  | H.P. 1/6 Condenser Access Front                                                                                                                                                                                                                                                                                                                                                                                                                                               |                                                                                                               |  |
| REFRIGERATION               |                  | Refrigerant R134a Expansion Device Capillary Tube Type w/ Hermetic Compressor                                                                                                                                                                                                                                                                                                                                                                                                 |                                                                                                               |  |
| PLUMBING                    |                  | None required. Moisture drains to self evaporating condensate pan                                                                                                                                                                                                                                                                                                                                                                                                             |                                                                                                               |  |
| ELECTRICAL                  |                  | Electrical Supply 115V/60 Hz/1 Phase Running Load Amps 2.3 Cord Connection Cord Connected (3-prong 6' NEMA 5-15P) Thermostat Electro-Mechanical Lighting Type Incandescent                                                                                                                                                                                                                                                                                                    |                                                                                                               |  |
| TEMPERATURE SETTINGS F°(C°) |                  | Factory Temp. Setting-Refrigerator 38°(3.3°)<br>Temp. Range-Refrigerator 30°- 42°(-1.1°- 5.5°)                                                                                                                                                                                                                                                                                                                                                                                | Factory Temp. Setting-Refrigerator 55°(12.8°)<br>Temp. Range-Refrigerator 40°- 68°(4.4°- 20°)                 |  |
| CUSTOMER OPTIONS            |                  | Door Finishes Black Vinyl Clad (B), Laminated (L), Field Laminated (F), Stainless (S), Laminated over Black (X), Laminated over Stainless Steel (U), Glass w/Black Frame (G), Glass w/Stainless Steel Frame (T), Glass w/Laminate (over black frame)(A), Glass w/Laminate (over stainless steel frame)(W) Handle Options 24" full length stainless steel, Classic 6" chrome w/black vinyl grip, tab handle (top mount, stainless steel) Lock Options Chrome or Polished Brass |                                                                                                               |  |
| ADDITIONAL ACCESSORIES      |                  | Door Locks (Castors and Legs: Not Applicable)                                                                                                                                                                                                                                                                                                                                                                                                                                 |                                                                                                               |  |