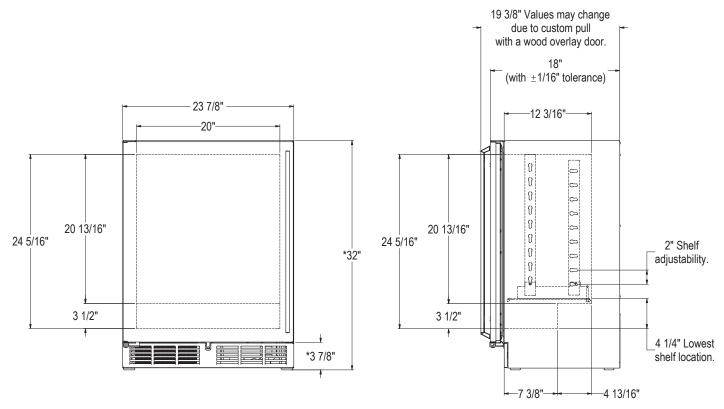

| MODELS |        |  |  |  |
|--------|--------|--|--|--|
|        | HD24RS |  |  |  |
|        | HD24WS |  |  |  |

| MODEL NO.                   |                  | HD24RS                                                                                                                                                                                                                                                                                                                                                                                                                                                                        | HD24WS                                                                                                        |  |
|-----------------------------|------------------|-------------------------------------------------------------------------------------------------------------------------------------------------------------------------------------------------------------------------------------------------------------------------------------------------------------------------------------------------------------------------------------------------------------------------------------------------------------------------------|---------------------------------------------------------------------------------------------------------------|--|
| CABINET                     | Length Ins. (mm) | 23-7/8" (606)                                                                                                                                                                                                                                                                                                                                                                                                                                                                 | 23-7/8" (606)                                                                                                 |  |
| DIMENSIONS                  | Depth Ins. (mm)  | 18" (457)                                                                                                                                                                                                                                                                                                                                                                                                                                                                     | 18" (457)                                                                                                     |  |
|                             | Height Ins. (mm) | 32" (813)                                                                                                                                                                                                                                                                                                                                                                                                                                                                     | 32" (813)                                                                                                     |  |
| SHIP WEIGHT LBS. (KG)       |                  | 185 (83)                                                                                                                                                                                                                                                                                                                                                                                                                                                                      | 185 (83)                                                                                                      |  |
| CAPACITY CU. FT. (L.)       |                  | 3.1 (88)                                                                                                                                                                                                                                                                                                                                                                                                                                                                      | 3.1 (88)                                                                                                      |  |
| SHELVING                    |                  | 2 black vinyl-coated full-extension shelves (adjustable)                                                                                                                                                                                                                                                                                                                                                                                                                      | 4 black vinyl-coated full-extension wine shelves (adjustable). Each wine shelf holds 5 (750 ml) wine bottles. |  |
| CABINET CONSTRUCTION (INT.) |                  | Interior Stainless Steel                                                                                                                                                                                                                                                                                                                                                                                                                                                      |                                                                                                               |  |
| CABINET CONSTRUCTION (EXT.) |                  | Exterior Sides, Exterior Top Stainless Steel Exterior Back Galvanized Door Exterior Customer Choice (see below under 'Customer Options')                                                                                                                                                                                                                                                                                                                                      |                                                                                                               |  |
| CABINET INSULATION          |                  | Polyurethane-Ecomate. Wall Thickness-2" Door, Drawer Thickness-2" (solid stainless steel only)                                                                                                                                                                                                                                                                                                                                                                                |                                                                                                               |  |
| DOORS, HINGING & HARDWARE   |                  | Number of Doors 1 Opening Style Hinged (Left or Right) Door Style Solid or Glass Door Swing Clearance 25" (635) Locks Available (factory installed)                                                                                                                                                                                                                                                                                                                           |                                                                                                               |  |
| CONDENSING UNIT             |                  | H.P. 1/6 Condenser Access Front                                                                                                                                                                                                                                                                                                                                                                                                                                               |                                                                                                               |  |
| REFRIGERATION               |                  | Refrigerant R134a Expansion Device Capillary Tube Type w/ Hermetic Compressor                                                                                                                                                                                                                                                                                                                                                                                                 |                                                                                                               |  |
| PLUMBING                    |                  | None required. Moisture drains to self evaporating condensate pan                                                                                                                                                                                                                                                                                                                                                                                                             |                                                                                                               |  |
| ELECTRICAL                  |                  | Electrical Supply 115V/60 Hz/1 Phase Running Load Amps 2.3 Cord Connection Cord Connected (3-prong 6' NEMA 5-15P) Thermostat Electro-Mechanical Lighting Type Incandescent                                                                                                                                                                                                                                                                                                    |                                                                                                               |  |
| TEMPERATURE SETTINGS F°(C°) |                  | Factory Temp. Setting-Refrigerator 38°(3.3°)<br>Temp. Range-Refrigerator 30°- 42°(-1.1°- 5.5°)                                                                                                                                                                                                                                                                                                                                                                                | Factory Temp. Setting-Refrigerator 55°(12.8°)<br>Temp. Range-Refrigerator 40°- 68°(4.4°- 20°)                 |  |
| CUSTOMER OPTIONS            |                  | Door Finishes Black Vinyl Clad (B), Laminated (L), Field Laminated (F), Stainless (S), Laminated over Black (X), Laminated over Stainless Steel (U), Glass w/Black Frame (G), Glass w/Stainless Steel Frame (T), Glass w/Laminate (over black frame)(A), Glass w/Laminate (over stainless steel frame)(W) Handle Options 24" full length stainless steel, Classic 6" chrome w/black vinyl grip, tab handle (top mount, stainless steel) Lock Options Chrome or Polished Brass |                                                                                                               |  |
| ADDITIONAL ACCESSORIES      |                  | Door Locks (Castors and Legs: Not Applicable)                                                                                                                                                                                                                                                                                                                                                                                                                                 |                                                                                                               |  |