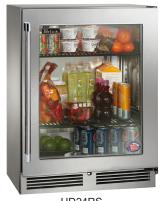

## 18" SHALLOW-DEPTH SERIES SINGLE DOOR REFRIGERATOR/WINE RESERVE

HD24RS Shown with Solid Stainless Steel Door (S)

HD24RS Shown with Glass with Stainless Steel Frame Door (S)

HD24WS Shown with Glass with Stainless Steel Frame Door (S)

| MODELS |        |  |  |  |
|--------|--------|--|--|--|
|        | HD24RS |  |  |  |
|        | HD24WS |  |  |  |

| MODEL NO.                   |                  | HD24RS                                                                                                                                                                                                                                                                                                                                                                                                                                                                        | HD24WS                                                                                                        |  |
|-----------------------------|------------------|-------------------------------------------------------------------------------------------------------------------------------------------------------------------------------------------------------------------------------------------------------------------------------------------------------------------------------------------------------------------------------------------------------------------------------------------------------------------------------|---------------------------------------------------------------------------------------------------------------|--|
| CABINET                     | Length Ins. (mm) | 23-7/8" (606)                                                                                                                                                                                                                                                                                                                                                                                                                                                                 | 23-7/8" (606)                                                                                                 |  |
| DIMENSIONS                  | Depth Ins. (mm)  | 18" (457)                                                                                                                                                                                                                                                                                                                                                                                                                                                                     | 18" (457)                                                                                                     |  |
|                             | Height Ins. (mm) | 32" (813)                                                                                                                                                                                                                                                                                                                                                                                                                                                                     | 32" (813)                                                                                                     |  |
| SHIP WEIGHT LBS. (KG)       |                  | 185 (83)                                                                                                                                                                                                                                                                                                                                                                                                                                                                      | 185 (83)                                                                                                      |  |
| CAPACITY CU. FT. (L.)       |                  | 3.1 (88)                                                                                                                                                                                                                                                                                                                                                                                                                                                                      | 3.1 (88)                                                                                                      |  |
| SHELVING                    |                  | 2 black vinyl-coated full-extension shelves (adjustable)                                                                                                                                                                                                                                                                                                                                                                                                                      | 4 black vinyl-coated full-extension wine shelves (adjustable). Each wine shelf holds 5 (750 ml) wine bottles. |  |
| CABINET CONSTRUCTION (INT.) |                  | Interior Stainless Steel                                                                                                                                                                                                                                                                                                                                                                                                                                                      |                                                                                                               |  |
| CABINET CONSTRUCTION (EXT.) |                  | Exterior Sides, Exterior Top Stainless Steel Exterior Back Galvanized Door Exterior Customer Choice (see below under 'Customer Options')                                                                                                                                                                                                                                                                                                                                      |                                                                                                               |  |
| CABINET INSULATION          |                  | Polyurethane-Ecomate. Wall Thickness-2" Door, Drawer Thickness-2" (solid stainless steel only)                                                                                                                                                                                                                                                                                                                                                                                |                                                                                                               |  |
| DOORS, HINGING & HARDWARE   |                  | Number of Doors 1 Opening Style Hinged (Left or Right) Door Style Solid or Glass Door Swing Clearance 25" (635) Locks Available (factory installed)                                                                                                                                                                                                                                                                                                                           |                                                                                                               |  |
| CONDENSING UNIT             |                  | H.P. 1/6 Condenser Access Front                                                                                                                                                                                                                                                                                                                                                                                                                                               |                                                                                                               |  |
| REFRIGERATION               |                  | Refrigerant R134a Expansion Device Capillary Tube Type w/ Hermetic Compressor                                                                                                                                                                                                                                                                                                                                                                                                 |                                                                                                               |  |
| PLUMBING                    |                  | None required. Moisture drains to self evaporating condensate pan                                                                                                                                                                                                                                                                                                                                                                                                             |                                                                                                               |  |
| ELECTRICAL                  |                  | Electrical Supply 115V/60 Hz/1 Phase Running Load Amps 2.3 Cord Connection Cord Connected (3-prong 6' NEMA 5-15P) Thermostat Electro-Mechanical Lighting Type Incandescent                                                                                                                                                                                                                                                                                                    |                                                                                                               |  |
| TEMPERATURE SETTINGS F°(C°) |                  | Factory Temp. Setting-Refrigerator 38°(3.3°)<br>Temp. Range-Refrigerator 30°- 42°(-1.1°- 5.5°)                                                                                                                                                                                                                                                                                                                                                                                | Factory Temp. Setting-Refrigerator 55°(12.8°)<br>Temp. Range-Refrigerator 40°- 68°(4.4°- 20°)                 |  |
| CUSTOMER OPTIONS            |                  | Door Finishes Black Vinyl Clad (B), Laminated (L), Field Laminated (F), Stainless (S), Laminated over Black (X), Laminated over Stainless Steel (U), Glass w/Black Frame (G), Glass w/Stainless Steel Frame (T), Glass w/Laminate (over black frame)(A), Glass w/Laminate (over stainless steel frame)(W) Handle Options 24" full length stainless steel, Classic 6" chrome w/black vinyl grip, tab handle (top mount, stainless steel) Lock Options Chrome or Polished Brass |                                                                                                               |  |
| ADDITIONAL ACCESSORIES      |                  | Door Locks (Castors and Legs: Not Applicable)                                                                                                                                                                                                                                                                                                                                                                                                                                 |                                                                                                               |  |