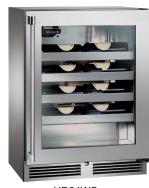

## 18" SHALLOW-DEPTH SERIES SINGLE DOOR REFRIGERATOR/WINE RESERVE

HD24RS Shown with Solid Stainless Steel Door (S)

HD24RS Shown with Glass with Stainless Steel Frame Door (S)

HD24WS Shown with Glass with Stainless Steel Frame Door (S)

| MODELS |        |  |  |  |
|--------|--------|--|--|--|
|        | HD24RS |  |  |  |
|        | HD24WS |  |  |  |

| MODEL NO.                   |                  | HD24RS                                                                                                                                                                                                                                                                                                                                                                                                                                                                        | HD24WS                                                                                                        |  |
|-----------------------------|------------------|-------------------------------------------------------------------------------------------------------------------------------------------------------------------------------------------------------------------------------------------------------------------------------------------------------------------------------------------------------------------------------------------------------------------------------------------------------------------------------|---------------------------------------------------------------------------------------------------------------|--|
| CABINET                     | Length Ins. (mm) | 23-7/8" (606)                                                                                                                                                                                                                                                                                                                                                                                                                                                                 | 23-7/8" (606)                                                                                                 |  |
| DIMENSIONS                  | Depth Ins. (mm)  | 18" (457)                                                                                                                                                                                                                                                                                                                                                                                                                                                                     | 18" (457)                                                                                                     |  |
|                             | Height Ins. (mm) | 32" (813)                                                                                                                                                                                                                                                                                                                                                                                                                                                                     | 32" (813)                                                                                                     |  |
| SHIP WEIGHT LBS. (KG)       |                  | 185 (83)                                                                                                                                                                                                                                                                                                                                                                                                                                                                      | 185 (83)                                                                                                      |  |
| CAPACITY CU. FT. (L.)       |                  | 3.1 (88)                                                                                                                                                                                                                                                                                                                                                                                                                                                                      | 3.1 (88)                                                                                                      |  |
| SHELVING                    |                  | 2 black vinyl-coated full-extension shelves (adjustable)                                                                                                                                                                                                                                                                                                                                                                                                                      | 4 black vinyl-coated full-extension wine shelves (adjustable). Each wine shelf holds 5 (750 ml) wine bottles. |  |
| CABINET CONSTRUCTION (INT.) |                  | Interior Stainless Steel                                                                                                                                                                                                                                                                                                                                                                                                                                                      |                                                                                                               |  |
| CABINET CONSTRUCTION (EXT.) |                  | Exterior Sides, Exterior Top Stainless Steel Exterior Back Galvanized Door Exterior Customer Choice (see below under 'Customer Options')                                                                                                                                                                                                                                                                                                                                      |                                                                                                               |  |
| CABINET INSULATION          |                  | Polyurethane-Ecomate. Wall Thickness-2" Door, Drawer Thickness-2" (solid stainless steel only)                                                                                                                                                                                                                                                                                                                                                                                |                                                                                                               |  |
| DOORS, HINGING & HARDWARE   |                  | Number of Doors 1 Opening Style Hinged (Left or Right) Door Style Solid or Glass Door Swing Clearance 25" (635) Locks Available (factory installed)                                                                                                                                                                                                                                                                                                                           |                                                                                                               |  |
| CONDENSING UNIT             |                  | H.P. 1/6 Condenser Access Front                                                                                                                                                                                                                                                                                                                                                                                                                                               |                                                                                                               |  |
| REFRIGERATION               |                  | Refrigerant R134a Expansion Device Capillary Tube Type w/ Hermetic Compressor                                                                                                                                                                                                                                                                                                                                                                                                 |                                                                                                               |  |
| PLUMBING                    |                  | None required. Moisture drains to self evaporating condensate pan                                                                                                                                                                                                                                                                                                                                                                                                             |                                                                                                               |  |
| ELECTRICAL                  |                  | Electrical Supply 115V/60 Hz/1 Phase Running Load Amps 2.3 Cord Connection Cord Connected (3-prong 6' NEMA 5-15P) Thermostat Electro-Mechanical Lighting Type Incandescent                                                                                                                                                                                                                                                                                                    |                                                                                                               |  |
| TEMPERATURE SETTINGS F°(C°) |                  | Factory Temp. Setting-Refrigerator 38°(3.3°)<br>Temp. Range-Refrigerator 30°- 42°(-1.1°- 5.5°)                                                                                                                                                                                                                                                                                                                                                                                | Factory Temp. Setting-Refrigerator 55°(12.8°)<br>Temp. Range-Refrigerator 40°- 68°(4.4°- 20°)                 |  |
| CUSTOMER OPTIONS            |                  | Door Finishes Black Vinyl Clad (B), Laminated (L), Field Laminated (F), Stainless (S), Laminated over Black (X), Laminated over Stainless Steel (U), Glass w/Black Frame (G), Glass w/Stainless Steel Frame (T), Glass w/Laminate (over black frame)(A), Glass w/Laminate (over stainless steel frame)(W) Handle Options 24" full length stainless steel, Classic 6" chrome w/black vinyl grip, tab handle (top mount, stainless steel) Lock Options Chrome or Polished Brass |                                                                                                               |  |
| ADDITIONAL ACCESSORIES      |                  | Door Locks (Castors and Legs: Not Applicable)                                                                                                                                                                                                                                                                                                                                                                                                                                 |                                                                                                               |  |