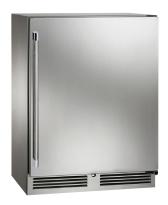

## 18" SHALLOW-DEPTH SERIES SINGLE DOOR REFRIGERATOR/WINE RESERVE

HD24RS Shown with Solid Stainless Steel Door (S)

HD24RS Shown with Glass with Stainless Steel Frame Door (S)

HD24WS Shown with Glass with Stainless Steel Frame Door (S)

| MODELS |        |  |  |  |
|--------|--------|--|--|--|
|        | HD24RS |  |  |  |
|        | HD24WS |  |  |  |

| MODEL NO.                   |                  | HD24RS                                                                                                                                                                                                                                                                                                                                                                                                                                                                        | HD24WS                                                                                                        |  |
|-----------------------------|------------------|-------------------------------------------------------------------------------------------------------------------------------------------------------------------------------------------------------------------------------------------------------------------------------------------------------------------------------------------------------------------------------------------------------------------------------------------------------------------------------|---------------------------------------------------------------------------------------------------------------|--|
| CABINET                     | Length Ins. (mm) | 23-7/8" (606)                                                                                                                                                                                                                                                                                                                                                                                                                                                                 | 23-7/8" (606)                                                                                                 |  |
| DIMENSIONS                  | Depth Ins. (mm)  | 18" (457)                                                                                                                                                                                                                                                                                                                                                                                                                                                                     | 18" (457)                                                                                                     |  |
|                             | Height Ins. (mm) | 32" (813)                                                                                                                                                                                                                                                                                                                                                                                                                                                                     | 32" (813)                                                                                                     |  |
| SHIP WEIGHT LBS. (KG)       |                  | 185 (83)                                                                                                                                                                                                                                                                                                                                                                                                                                                                      | 185 (83)                                                                                                      |  |
| CAPACITY CU. FT. (L.)       |                  | 3.1 (88)                                                                                                                                                                                                                                                                                                                                                                                                                                                                      | 3.1 (88)                                                                                                      |  |
| SHELVING                    |                  | 2 black vinyl-coated full-extension shelves (adjustable)                                                                                                                                                                                                                                                                                                                                                                                                                      | 4 black vinyl-coated full-extension wine shelves (adjustable). Each wine shelf holds 5 (750 ml) wine bottles. |  |
| CABINET CONSTRUCTION (INT.) |                  | Interior Stainless Steel                                                                                                                                                                                                                                                                                                                                                                                                                                                      |                                                                                                               |  |
| CABINET CONSTRUCTION (EXT.) |                  | Exterior Sides, Exterior Top Stainless Steel Exterior Back Galvanized Door Exterior Customer Choice (see below under 'Customer Options')                                                                                                                                                                                                                                                                                                                                      |                                                                                                               |  |
| CABINET INSULATION          |                  | Polyurethane-Ecomate. Wall Thickness-2" Door, Drawer Thickness-2" (solid stainless steel only)                                                                                                                                                                                                                                                                                                                                                                                |                                                                                                               |  |
| DOORS, HINGING & HARDWARE   |                  | Number of Doors 1 Opening Style Hinged (Left or Right) Door Style Solid or Glass Door Swing Clearance 25" (635) Locks Available (factory installed)                                                                                                                                                                                                                                                                                                                           |                                                                                                               |  |
| CONDENSING UNIT             |                  | H.P. 1/6 Condenser Access Front                                                                                                                                                                                                                                                                                                                                                                                                                                               |                                                                                                               |  |
| REFRIGERATION               |                  | Refrigerant R134a Expansion Device Capillary Tube Type w/ Hermetic Compressor                                                                                                                                                                                                                                                                                                                                                                                                 |                                                                                                               |  |
| PLUMBING                    |                  | None required. Moisture drains to self evaporating condensate pan                                                                                                                                                                                                                                                                                                                                                                                                             |                                                                                                               |  |
| ELECTRICAL                  |                  | Electrical Supply 115V/60 Hz/1 Phase Running Load Amps 2.3 Cord Connection Cord Connected (3-prong 6' NEMA 5-15P) Thermostat Electro-Mechanical Lighting Type Incandescent                                                                                                                                                                                                                                                                                                    |                                                                                                               |  |
| TEMPERATURE SETTINGS F°(C°) |                  | Factory Temp. Setting-Refrigerator 38°(3.3°)<br>Temp. Range-Refrigerator 30°- 42°(-1.1°- 5.5°)                                                                                                                                                                                                                                                                                                                                                                                | Factory Temp. Setting-Refrigerator 55°(12.8°)<br>Temp. Range-Refrigerator 40°- 68°(4.4°- 20°)                 |  |
| CUSTOMER OPTIONS            |                  | Door Finishes Black Vinyl Clad (B), Laminated (L), Field Laminated (F), Stainless (S), Laminated over Black (X), Laminated over Stainless Steel (U), Glass w/Black Frame (G), Glass w/Stainless Steel Frame (T), Glass w/Laminate (over black frame)(A), Glass w/Laminate (over stainless steel frame)(W) Handle Options 24" full length stainless steel, Classic 6" chrome w/black vinyl grip, tab handle (top mount, stainless steel) Lock Options Chrome or Polished Brass |                                                                                                               |  |
| ADDITIONAL ACCESSORIES      |                  | Door Locks (Castors and Legs: Not Applicable)                                                                                                                                                                                                                                                                                                                                                                                                                                 |                                                                                                               |  |