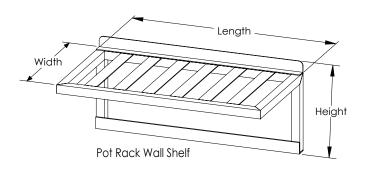

- Heavy-Duty, All Welded T-Bar Slides
- **T-Bar Wall Shelves** 2 ⅓ Wide T-Bar Slides Allows for Air Flow Dries Pots and Pans Quickly
- Pot Rack Wall Shelves Allows for Easy Hanging of Pots Includes Stainless Steel Pot Hooks, 3¾" Height x 2½" Width x ¼" Diameter
- Weight Capacity is Determined by Wall Anchors (Hardware Not Provided)\*

| Pot Rack Wall Shelves |                       |                        |
|-----------------------|-----------------------|------------------------|
| Model Number          | Size W x H x L        | Number of<br>Pot Hooks |
| TBWS2024PH            | 20" x 15¾" x 24"      | 3                      |
| TBWS2036PH            | 20" x 15¾" x 36"      | 5                      |
| TBWS2048PH            | 20" x 15¾" x 48"      | 6                      |
| TBWS2060PH            | 20" x 15¾" x 60"      | 8                      |
| Optional:             |                       |                        |
| POTHOOK               | Additional pot hooks. |                        |