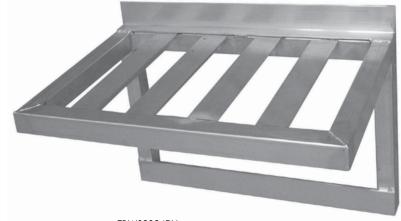

- Heavy-Duty, All Welded T-Bar Slides
- **T-Bar Wall Shelves** 2 ⅓ Wide T-Bar Slides Allows for Air Flow Dries Pots and Pans Quickly
- Pot Rack Wall Shelves Allows for Easy Hanging of Pots Includes Stainless Steel Pot Hooks, 3¾" Height x 2½" Width x ¼" Diameter
- Weight Capacity is Determined by Wall Anchors (Hardware Not Provided)\*

| T-Bar Wall Shelves |                  |  |
|--------------------|------------------|--|
| Model Number       | Size W x H x L   |  |
| TBWS2024           | 20" x 15¾" x 24" |  |
| TBWS2036           | 20" x 15¾" x 36" |  |
| TBWS2048           | 20" x 15¾" x 48" |  |
| TBWS2060           | 20" x 15¾" x 60" |  |