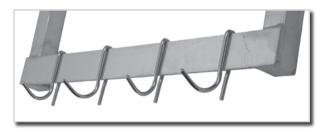

TBWS2024PH

POTHOOKs Shown on Pot Rack Wall Shelf

<sup>\*</sup>To ensure proper strength, mount shelf to studs in the wall by drilling four (4) holes on lip of shelf and each vertical tube. Use appropriate wall anchors and screws when installing.

| Pot Rack Wall Shelves |                       |                        |
|-----------------------|-----------------------|------------------------|
| Model Number          | Size W x H x L        | Number of<br>Pot Hooks |
| TBWS2024PH            | 20" x 15¾" x 24"      | 3                      |
| TBWS2036PH            | 20" x 15¾" x 36"      | 5                      |
| TBWS2048PH            | 20" x 15¾" x 48"      | 6                      |
| TBWS2060PH            | 20" x 15¾" x 60"      | 8                      |
| Optional:             |                       |                        |
| POTHOOK               | Additional pot hooks. |                        |