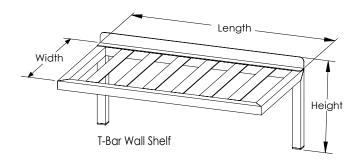

- Heavy-Duty, All Welded T-Bar Slides
- **T-Bar Wall Shelves** 2 ⅓ Wide T-Bar Slides Allows for Air Flow Dries Pots and Pans Quickly
- Pot Rack Wall Shelves Allows for Easy Hanging of Pots Includes Stainless Steel Pot Hooks, 3¾" Height x 2½" Width x ¼" Diameter
- Weight Capacity is Determined by Wall Anchors (Hardware Not Provided)\*

| T-Bar Wall Shelves |                  |  |
|--------------------|------------------|--|
| Model Number       | Size W x H x L   |  |
| TBWS2024           | 20" x 15¾" x 24" |  |
| TBWS2036           | 20" x 15¾" x 36" |  |
| TBWS2048           | 20" x 15¾" x 48" |  |
| TBWS2060           | 20" x 15¾" x 60" |  |