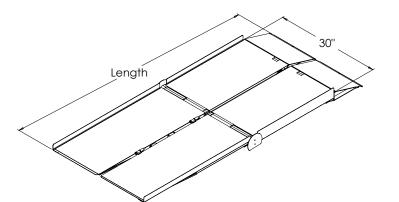

| Utility Ramps |            |                       |        |                 |
|---------------|------------|-----------------------|--------|-----------------|
| Model Number  | Size L x W | Folded Size W x H x L | Weight | Weight Capacity |
| UTW630        | 6' x 30''  | 10¾" x 16" x 38¼"     | 36     | 600 lbs.        |
| UTW730        | 7' x 30''  | 10¾" x 16" x 44¼"     | 41     | 600 lbs.        |
| UTW830        | 8' x 30''  | 11" x 16" x 50¾"      | 52     | 600 lbs.        |
| UTW1030       | 10' x 30"  | 11" x 16" x 62¾"      | 63     | 500 lbs.        |