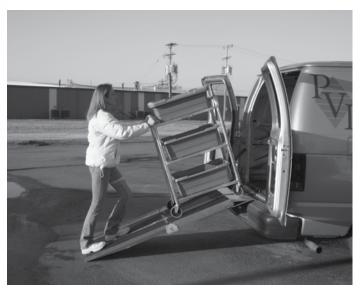

- Ideal for Catering Great for Loading and Unloading into Facility
- Extended Hook to Clear Rear Bumper
- Heavy Duty, Welded Construction Reinforced Underside Tubing for Added Strength
- Lightweight, Durable AluminumWill Not Rust
- Anti-Slip, High Traction Surface
- Folds and Carries Like a Suitcase
  Separates into Two Pieces for Easy Carrying