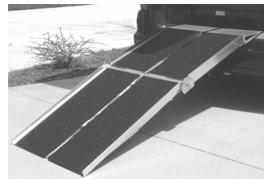

| Utility Ramps |            |                       |        |                 |
|---------------|------------|-----------------------|--------|-----------------|
| Model Number  | Size L x W | Folded Size W x H x L | Weight | Weight Capacity |
| UTW630        | 6' x 30''  | 10¾" x 16" x 38¼"     | 36     | 600 lbs.        |
| UTW730        | 7' x 30''  | 10¾" x 16" x 44¼"     | 41     | 600 lbs.        |
| UTW830        | 8' x 30''  | 11" x 16" x 50¾"      | 52     | 600 lbs.        |
| UTW1030       | 10' x 30"  | 11" x 16" x 62¾"      | 63     | 500 lbs.        |