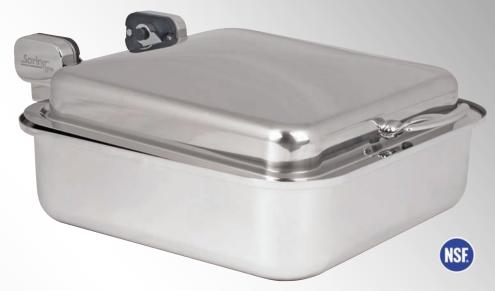

## 2374-6 Rectangular Induction Buffet Server

Buffet Server, Rectangular, Stainless Steel - Use as a 6-Quart, 2/3 or 1/3 Server

Buffet Server, Rectangular 2/3, 18/10 stainless steel with chrome-plated accents, features our Spring USA "*All-Angles*" Axle System, allowing the cover to hold position at virtually any angle.

Server has a capacity of 6 quarts. Inserts sold separately!

Item #374-66/23 – Full-sized, stainless steel, full 6-quart capacity insert.

If you choose to use the pan as a 1/3rd pan, you must purchase Item #374-519/23 (Adapter Ring).