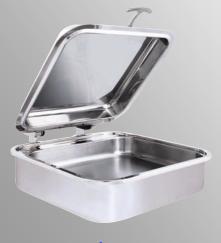

## 2374-6 Rectangular Induction Buffet Server

Buffet Server, Rectangular, Stainless Steel - Use as a 6-Quart, 2/3 or 1/3 Server

Buffet Server, Rectangular 2/3, 18/10 stainless steel with chrome-plated accents, features our Spring USA "*All-Angles*" Axle System, allowing the cover to hold position at virtually any angle.

Server has a capacity of 6 quarts. Inserts sold separately!

Item #374-66/23 – Full-sized, stainless steel, full 6-quart capacity insert.

If you choose to use the pan as a 1/3rd pan, you must purchase Item #374-519/23 (Adapter Ring).