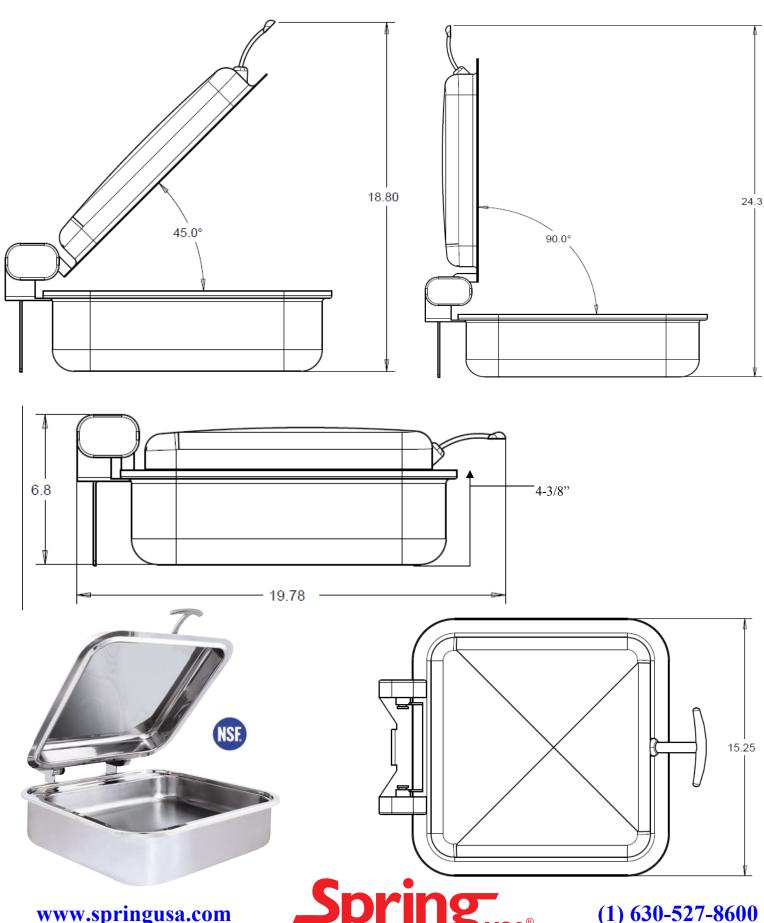

## 2374-6 Rectangular Induction Buffet Server

Buffet Server, Rectangular, Stainless Steel - Use as a 6-Quart, 2/3 or 1/3 Server

Buffet Server, Rectangular 2/3, 18/10 stainless steel with chrome-plated accents, features our Spring USA "*All-Angles*" Axle System, allowing the cover to hold position at virtually any angle.

Server has a capacity of 6 quarts. Inserts sold separately!

Item #374-66/23 – Full-sized, stainless steel, full 6-quart capacity insert.

If you choose to use the pan as a 1/3rd pan, you must purchase Item #374-519/23 (Adapter Ring).