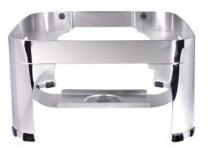

Item #521-66/13 (purchase 2 pans) Stainless Steel, 1/3rd pan

Item #521-66/23 (purchase 2 pans) Stainless Steel, 2/3rd pan

Server can be used with a conversion stand (sold separately). See Item #E374-6.

www.springusa.com

Item #E374-6