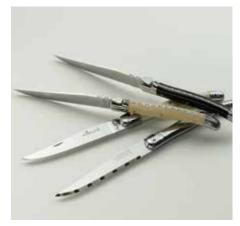

## LAGUIOLE steak knives

5387S077 Laguiole Steak Knife w/ 1.5 mm Serrated Blade 9" Carbon Matte Handle

**Assorted** Laguiole Steak Knives **Handle Options**: Stainless Steel, Black, Ivory, Horn and Carbon Matte