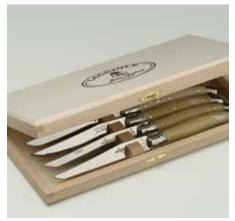

Assorted Laguiole Steak Knives - Horn Handle 5396S099 Beechwood Presentation Box (knives not included)

**5394S079** and **5392S079** Laguiole Steak Knives showing guilloche design