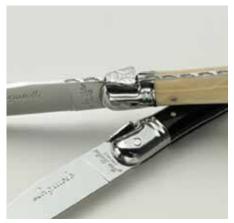

Assorted Laguiole Steak Knives - Horn Handle 5396S099 Beechwood Presentation Box (knives not included)

**5394S079** and **5392S079** Laguiole Steak Knives showing guilloche design