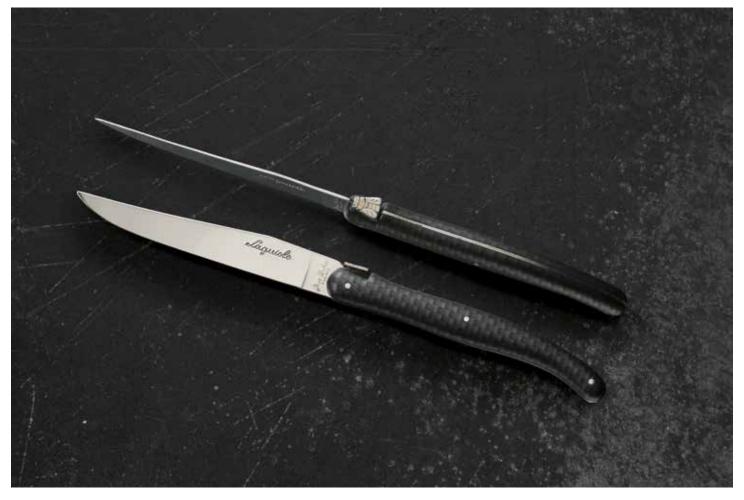

## LAGUIOLE steak knives

5387S077 Laguiole Steak Knife w/ 1.5 mm Serrated Blade 9" Carbon Matte Handle

**Assorted** Laguiole Steak Knives **Handle Options**: Stainless Steel, Black, Ivory, Horn and Carbon Matte