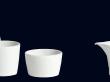

Square Tray 6302P271 L W 9 1/2"

Rectangle Tray 6302P272 L 7 1/4" W 5 1/2"

Rectangular Sorbet Dish w/ 3 Wells 6302P267 L 12 1/8" W 5" H 1 1/8" (2 oz Each Well)

Square Bowl 6302P270 L W 5 1/8" (4 oz)

Tumbler **6302P262** (3 oz) 6302P263 (1 3/4 oz) Underliner Dish 6302P261 D 4"

Pourer 6302P264 (3 oz) **Underliner Dish** 6302P261 D 4"

Butter/Oil Dish w/Lid 6302P265 D 3" (1 1/2 oz)

D=Diameter L=Length W=Width H=Height • All Products are Measured at Max Capacity (oz)

Dish 6302P261 D 4"