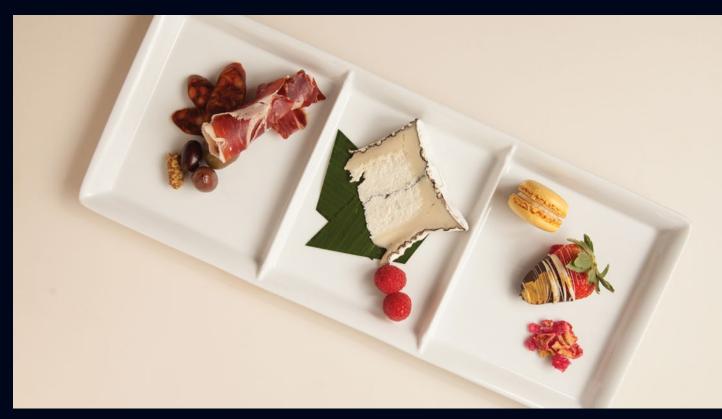

## unique, stylish accessory pieces to complement any porcelain collection

These accessory pieces offer the perfect complement to any Steelite International porcelain collection. The multiple-well designs provide an ideal canvas for creative food presentation. Similarly, the smaller butter and tumbler pieces provide a perfect vessel for sauces, oils & dips.

Oval Rim Platter 6302P250 L 15 1/2" W 10 7/8"

3 Compartment Stacking Tray 6302P279 L 15 7/8" W 6 5/8" Plate Cover 5371S500 L 15 7/8" W 6 5/8"

Oval Pasta Dish w/ 2 Wells 6302P266 L 13" W 7 1/2" H 1 5/8" (10 oz Each Well)