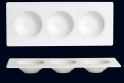

Oval Rim Platter 6302P250 L 15 1/2" W 10 7/8"

3 Compartment Stacking Tray 6302P279 L 15 7/8" W 6 5/8" Plate Cover 5371S500 L 15 7/8" W 6 5/8"

Oval Pasta Dish w/ 2 Wells 6302P266 L 13" W 7 1/2" H 1 5/8" (10 oz Each Well)