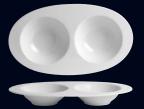

Oval Rim Platter 6302P250 L 15 1/2" W 10 7/8"

3 Compartment Stacking Tray 6302P279 L 15 7/8" W 6 5/8" Plate Cover 5371S500 L 15 7/8" W 6 5/8"

Oval Pasta Dish w/ 2 Wells 6302P266 L 13" W 7 1/2" H 1 5/8" (10 oz Each Well)