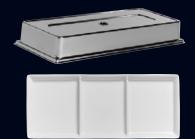

Oval Rim Platter 6302P250 L 15 1/2" W 10 7/8"

3 Compartment Stacking Tray 6302P279 L 15 7/8" W 6 5/8" Plate Cover 5371S500 L 15 7/8" W 6 5/8"

Oval Pasta Dish w/ 2 Wells 6302P266 L 13" W 7 1/2" H 1 5/8" (10 oz Each Well)