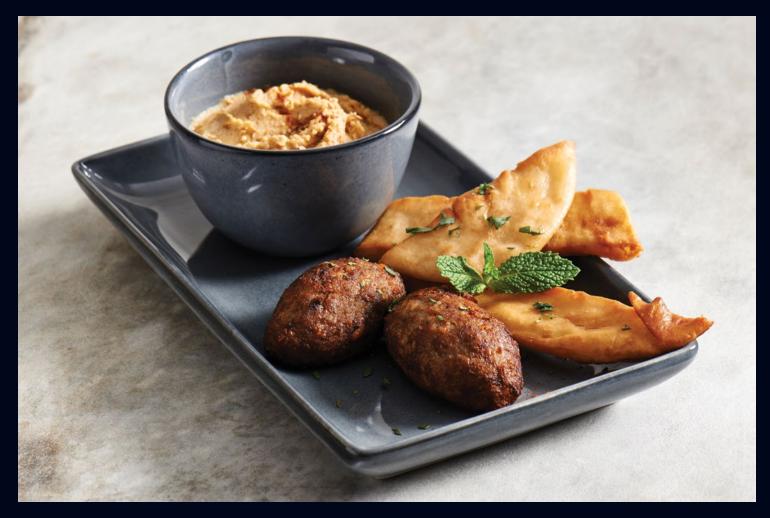

## hand-crafted excellence

Anfora's Denali Gray is a new and exciting approach to artisan style glazing. The beautiful, semi-transparent blue/gray glaze is accented with a shadow rim, enhancing a very farm-to-table appeal. The hand-crafted glaze application ensures a collection where no two pieces are exactly alike, making each plate, platter or bowl one-of-a-kind. The intended imperfections and variations in the glaze color only contribute to the uniqueness of the pattern and enhance artisan appeal. The contemporary assortment of shapes will bring a sense of timeliness to any presentation.