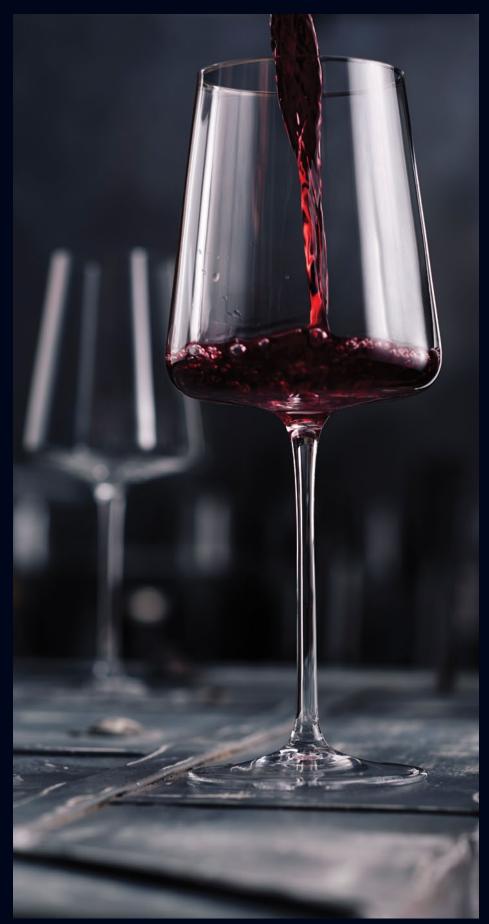

## a nod to mid-century modern design

Characterized by clean simplicity with fresh and modern lines, Rona's new Mode Collection is as captivating to the eyes as a unique wine is alluring to the palate. Wine glasses with square tapered bowls accentuate long, slender pulled stems creating a sophisticated contemporary look. Likewise, the simple, yet relevant barware trio boasts of modern design and intrigue.