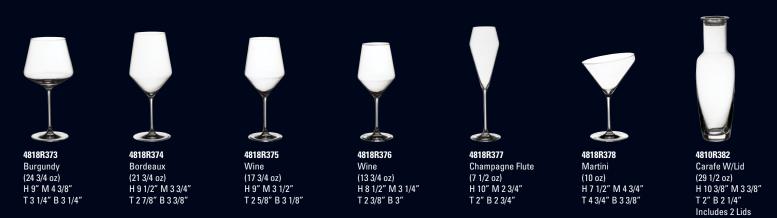

4818R378 Martini (10 oz)

## 4810R382 Carafe W/Lid (29 1/2 oz)

H=Height M=Max Diameter T=Top Diameter B=Bottom Diameter • All Products are Measured at Max Capacity (oz) Products are subject to availability. For further details of items available in each pattern, please see the latest price list or contact your customer service rep.

4818R377 Champagne Flute (7 1/2 oz)