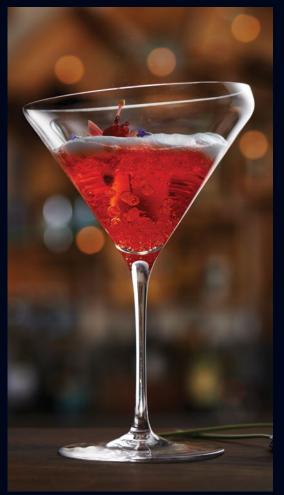

4818R378 Martini (10 oz)

## 4810R382 Carafe W/Lid (29 1/2 oz)

## elegantly executed

Presenting Edge, a suite of glasses featuring the most popular sizes needed for the hospitality market, complete with a stunning slant cut martini glass. Exuding excellence, each glass is light weight and constructed carefully in one piece. Design, technology and execution; all at its best, all cutting edge.



H=Height M=Max Diameter T=Top Diameter B=Bottom Diameter • All Products are Measured at Max Capacity (oz) Products are subject to availability. For further details of items available in each pattern, please see the latest price list or contact your customer service rep.

4818R377 Champagne Flute (7 1/2 oz)