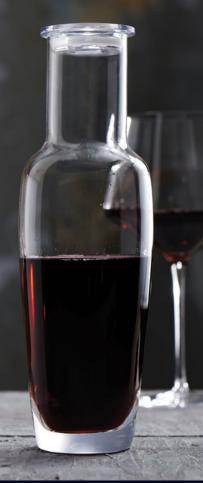

4818R378 Martini (10 oz)

## 4810R382 Carafe W/Lid (29 1/2 oz)

## elegantly executed

Presenting Edge, a suite of glasses featuring the most popular sizes needed for the hospitality market, complete with a stunning slant cut martini glass. Exuding excellence, each glass is light weight and constructed carefully in one piece. Design, technology and execution; all at its best, all cutting edge.



H=Height M=Max Diameter T=Top Diameter B=Bottom Diameter • All Products are Measured at Max Capacity (oz) Products are subject to availability. For further details of items available in each pattern, please see the latest price list or contact your customer service rep.

4818R377 Champagne Flute (7 1/2 oz)