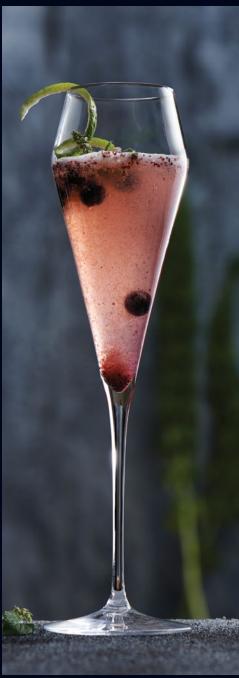

4818R378 Martini (10 oz)

## 4810R382 Carafe W/Lid (29 1/2 oz)

## elegantly executed

Presenting Edge, a suite of glasses featuring the most popular sizes needed for the hospitality market, complete with a stunning slant cut martini glass. Exuding excellence, each glass is light weight and constructed carefully in one piece. Design, technology and execution; all at its best, all cutting edge.



H=Height M=Max Diameter T=Top Diameter B=Bottom Diameter • All Products are Measured at Max Capacity (oz) Products are subject to availability. For further details of items available in each pattern, please see the latest price list or contact your customer service rep.

4818R377 Champagne Flute (7 1/2 oz)