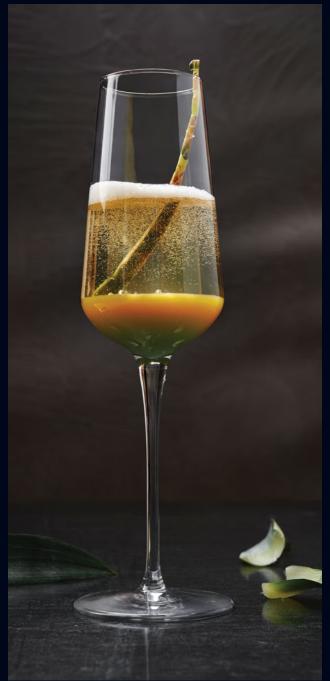

## the elegance you want, the durability you need

"In alto i calici" is the traditional Italian phrase meaning to "Raise your glasses" before a toast. The inAlto collection is Bormioli Rocco's toast to fine Italian design and was created with the restaurateur in mind; providing the elegance you want, and the durability you need. The distinctive angles and tall, thin stem beautifully enhance a table setting. The brilliancy of Star Glass provides the guest with an exceptional wine tasting experience, while the durability of the XLT strengthened stem maximizes operator value. InAlto exemplifies the passion of Italian design, grace and quality.