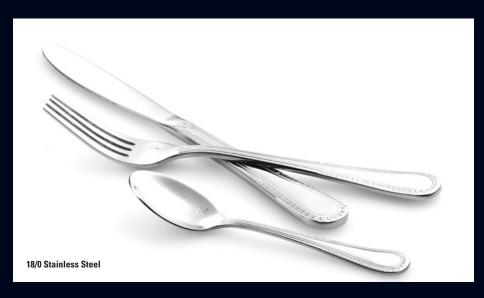

## origin

 5708SX042
 Dinner Knife 9 1/4"

 5708SX045
 Butter Knife 7 1/4"

 5708SX021
 Dinner Fork 8 1/8"

 5708SX023
 Dessert/Salad Fork 7 3/8"

 5708SX003
 Oval Bowl Soup/Dessert Spoon 7 1/2"

**5708SX002** Round Bowl Soup Spoon 7 5/8" **5708SX001** Teaspoon 6 1/8"

Origin is a classic shape with an arch embellished border.