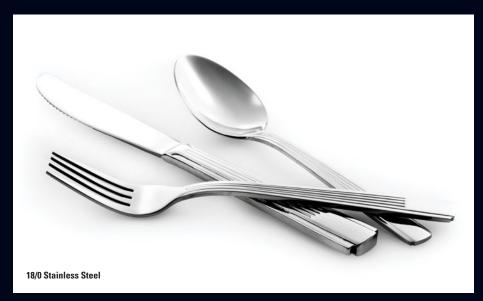

## triumph

 5711SX045
 Butter Knife 7 1/4"

 5711SX021
 Dinner Fork 7 5/8"

 5711SX023
 Dessert/Salad Fork 7 1/4"

 5711SX003
 Oval Bowl Soup/Dessert Spoon 7 1/4"

 5711SX002
 Round Bowl Soup Spoon 6 3/4"

 5711SX001
 Teaspoon 6"

5711SX042 Dinner Knife 9"

Triumph features sleek and elegant handles; simple is more.