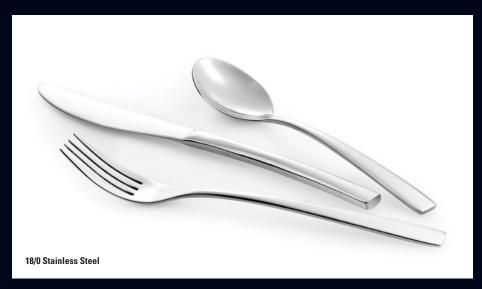

## triumph

 5711SX045
 Butter Knife 7 1/4"

 5711SX021
 Dinner Fork 7 5/8"

 5711SX023
 Dessert/Salad Fork 7 1/4"

 5711SX003
 Oval Bowl Soup/Dessert Spoon 7 1/4"

 5711SX002
 Round Bowl Soup Spoon 6 3/4"

 5711SX001
 Teaspoon 6"

5711SX042 Dinner Knife 9"

Triumph features sleek and elegant handles; simple is more.