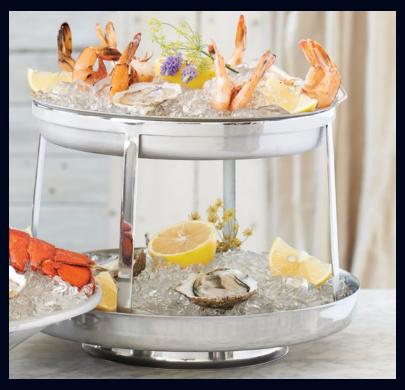

2-Tier Seafood Stand 5850JX01

2-Tier Seafood Stand **5850JX01** W 12 1/4" H 9" W/Removable Drain Plates Straight Sided Tier 1 D 12" Tier 2 D 10"

2-Tier Seafood Stand **5850JX05** W 12 3/4" H 10 7/8" W/Double Drain Pans Coupe Style Tier 1 D 12" Tier 2 D 10"