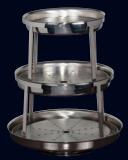

2-Tier Seafood Stand **5850,JX09** W 12 1/4" H 8 3/8" W/Removable Drain Plates Square Tubing Style Tier 1 D 12" Tier 2 D 10"

3-Tier Seafood Stand **5850JX00** W 12 1/4" H 15 1/2" W/Removable Drain Plates Straight Sided Tier 1 D 12" Tier 2 D 10" Tier 3 D 8"