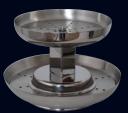

2-Tier Seafood Stand **5850JX01** W 12 1/4" H 9" W/Removable Drain Plates Straight Sided Tier 1 D 12" Tier 2 D 10"

2-Tier Seafood Stand **5850JX05** W 12 3/4" H 10 7/8" W/Double Drain Pans Coupe Style Tier 1 D 12" Tier 2 D 10"