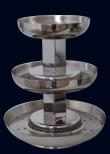

2-Tier Seafood Stand **5850,JX09** W 12 1/4" H 8 3/8" W/Removable Drain Plates Square Tubing Style Tier 1 D 12" Tier 2 D 10"

3-Tier Seafood Stand **5850JX00** W 12 1/4" H 15 1/2" W/Removable Drain Plates Straight Sided Tier 1 D 12" Tier 2 D 10" Tier 3 D 8"