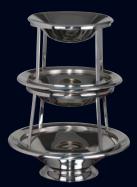

3-Tier Seafood Stand **5850JX04** W 12 3/4" H 17 7/8" W/Double Drain Pans Coupe Style Tier 1 D 12" Tier 2 D 10" Tier 3 D 8"

3-Tier Seafood Stand **5850JX08** W 12 1/4" H 14" W/Removable Drain Plates Square Tubing Style Tier 1 D 12" Tier 2 D 10" Tier 3 D 8"