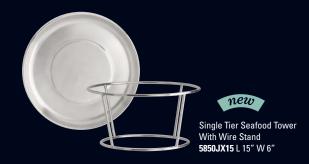

2-Tier Seafood Stand **5850JX01** W 12 1/4" H 9" W/Removable Drain Plates Straight Sided Tier 1 D 12" Tier 2 D 10"

2-Tier Seafood Stand **5850JX05** W 12 3/4" H 10 7/8" W/Double Drain Pans Coupe Style Tier 1 D 12" Tier 2 D 10"