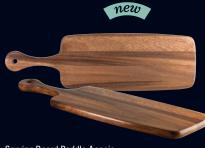

## wood serving boards & underliners

Serving Board Paddle Acacia 6525T191 L 20 1/2" W 6 1/4"

Serving Board Rustic Edge Acacia 6525TW306 L 20" W 8" 6525TW305 L 16" W 6 1/2"

Serving Board Paddle Olive 6525TW302 L 17 1/4" W 9" 6525TW301 L 15" W 7 3/4"