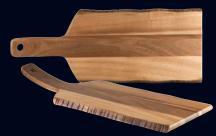

## wood serving boards & underliners

Serving Board Paddle Acacia 6525T191 L 20 1/2" W 6 1/4"

Serving Board Rustic Edge Acacia 6525TW306 L 20" W 8" 6525TW305 L 16" W 6 1/2"

Serving Board Paddle Olive 6525TW302 L 17 1/4" W 9" 6525TW301 L 15" W 7 3/4"