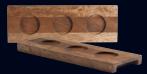

Wood Underliner 6525T184 L 11" W 3 3/4" W/3 Wells (D 2")

Wood Underliner 6525T183 L 9" W 3 1/2" W/3 Wells (D 1 1/2")

Wood Underliner 6525T186 L 13 7/8" W 3" W/Long Well (L 10 7/8" W 2 7/8")