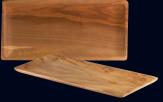

Bread Board Paddle Acacia 6525T192 L 17" W 8"

THE REPORT OF THE PARTY OF THE

Cut Out Wood Board Teak 6525TW307 L 14" W 9 3/4"

Serving Plate Olive 6525TW304 L 13 3/4" W 6 1/2" 6525TW303 L 11 3/4" W 5 1/2"