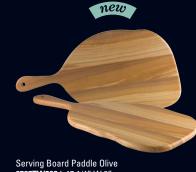

## wood serving boards & underliners

Serving Board Paddle Acacia 6525T191 L 20 1/2" W 6 1/4"

Serving Board Rustic Edge Acacia 6525TW306 L 20" W 8" 6525TW305 L 16" W 6 1/2"

Serving Board Paddle Olive 6525TW302 L 17 1/4" W 9" 6525TW301 L 15" W 7 3/4"