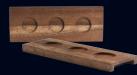

Wood Underliner 6525T184 L 11" W 3 3/4" W/3 Wells (D 2")

Wood Underliner 6525T183 L 9" W 3 1/2" W/3 Wells (D 1 1/2")

Wood Underliner 6525T186 L 13 7/8" W 3" W/Long Well (L 10 7/8" W 2 7/8")