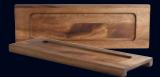

## wood serving boards & underliners

Serving Board Paddle Acacia 6525T191 L 20 1/2" W 6 1/4"

Serving Board Rustic Edge Acacia 6525TW306 L 20" W 8" 6525TW305 L 16" W 6 1/2"

Serving Board Paddle Olive 6525TW302 L 17 1/4" W 9" 6525TW301 L 15" W 7 3/4"