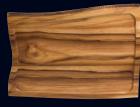

Bread Board Paddle Acacia 6525T192 L 17" W 8"

THE REPORT OF THE PARTY OF THE

Cut Out Wood Board Teak 6525TW307 L 14" W 9 3/4"

Serving Plate Olive 6525TW304 L 13 3/4" W 6 1/2" 6525TW303 L 11 3/4" W 5 1/2"