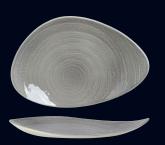

Assorted Scape Performance China shown with Scape Melamine (pgs 167-168) and Scape Glass (pgs 189-190)

Plate **X0060** L 14 5/8"

Plate **X0061** L 12"

Plate **X0062** L 10"

Plate **X0063** L 6"

Bowl **X0070** L 11" (32 oz)