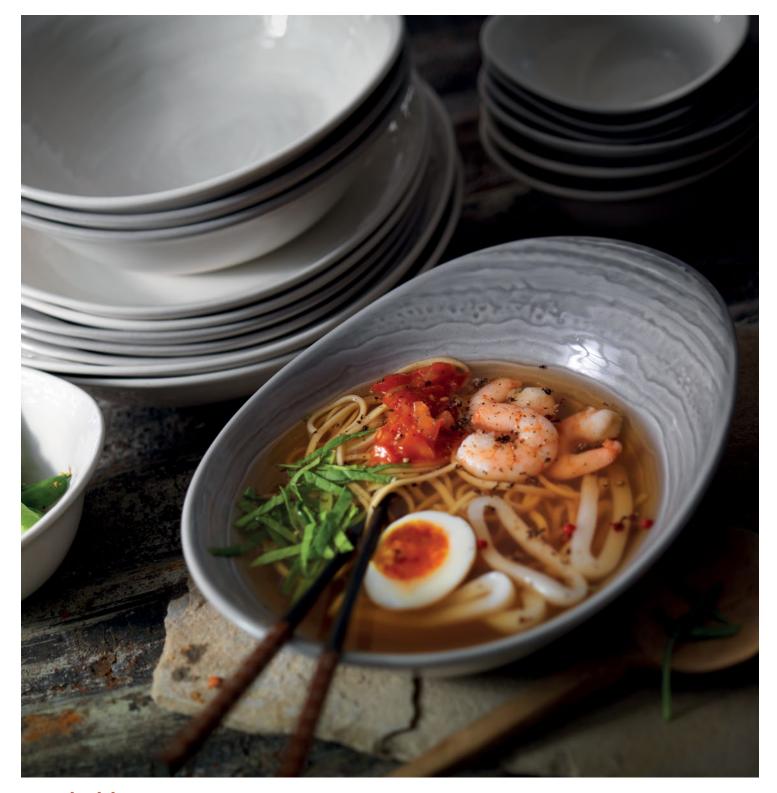

Assorted Scape Performance China shown with Scape Melamine (pgs 167-168) and Scape Glass (pgs 189-190)

Plate **X0060** L 14 5/8"

Plate **X0061** L 12"

Plate **X0062** L 10"

Plate **X0063** L 6"

Bowl **X0070** L 11" (32 oz)

Bowl **X0072** L 9 1/2" (12 1/2 oz)

Bowl **X0071** L 10" (26 oz)

Bowl **X0073** L 7" (14 1/4 oz)

Bowl **X0074** L 5" (4 oz)

Mug **X0080** (12 oz)

## natural, subtle textures

Inspired by the living elements of a natural landscape, Scape portrays subtle textures and colors that are organically created in nature. Available in high alumina vitrified china, melamine and glass, its free flowing design and multi-material approach provide the ability to transition through dining styles from casual to formal and breakfast buffets to outdoor dining. Offering exceptional style, durability and grace, Scape delivers a truly innovative dining experience.