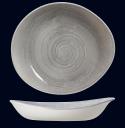

Assorted Scape Performance China shown with Scape Melamine (pgs 167-168) and Scape Glass (pgs 189-190)

Plate **X0060** L 14 5/8"

Plate **X0061** L 12"

Plate **X0062** L 10"

Plate **X0063** L 6"

Bowl **X0070** L 11" (32 oz)

Bowl **X0072** L 9 1/2" (12 1/2 oz)

Bowl **X0071** L 10" (26 oz)

Bowl **X0073** L 7" (14 1/4 oz)

Bowl **X0074** L 5" (4 oz)

Mug **X0080** (12 oz)