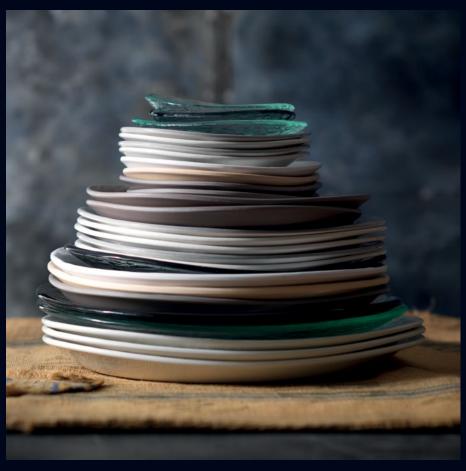

## natural, subtle textures

Inspired by the living elements of a natural landscape, Scape portrays subtle textures and colors that are organically created in nature. Available in high alumina vitrified china, melamine and glass, its free flowing design and multi-material approach provide the ability to transition through dining styles from casual to formal and breakfast buffets to outdoor dining. Offering exceptional style, durability and grace, Scape delivers a truly innovative dining experience.